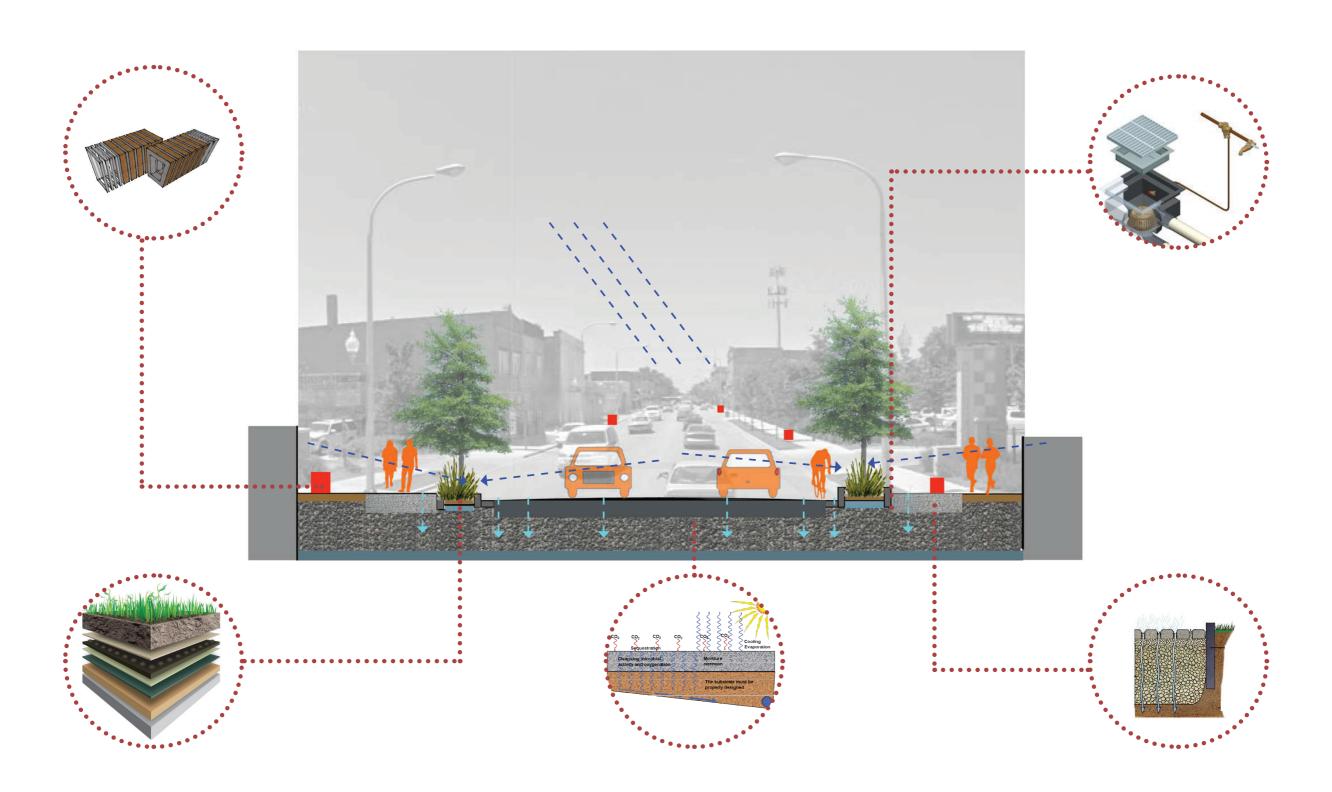

### **INFRASTRUCTURES**

**LIGHT and ENERGY** 

**GREEN** 

WATER

**URBAN FURNITURE** 

**SAFETY & VALUE** 

# **WATER - GREEN**

63rd Street- Existing

# WATER - GREEN

63rd Street- Proposal