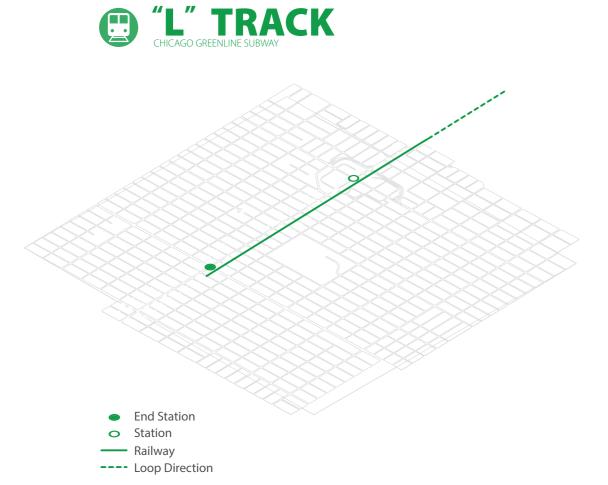

### **EXISTING PLAN - LYNCH ANALYSIS**

Empty Space "L" Track Station

STROLL 63<sup>rd</sup>