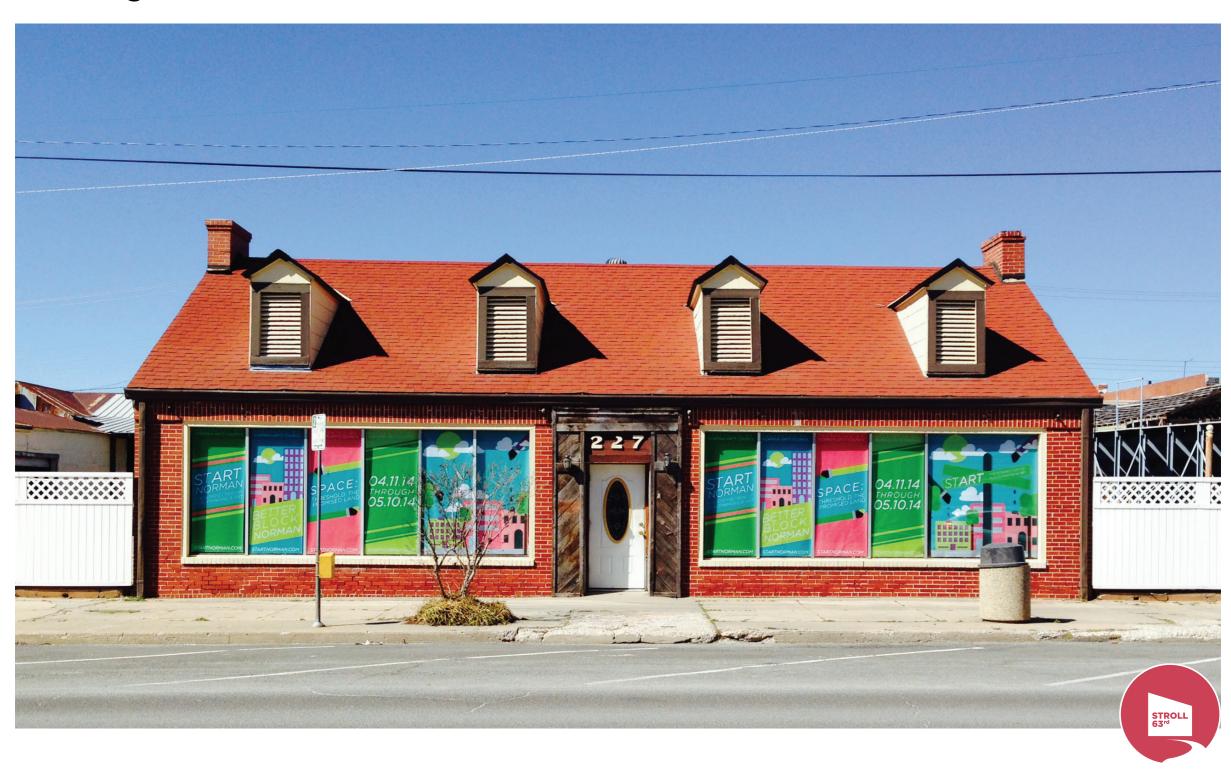

### **EXISTING PLAN - LYNCH ANALYSIS**

### **EXISTING PLAN - LYNCH ANALYSIS**

Empty Space "L" Track Station

STROLL 63<sup>rd</sup>