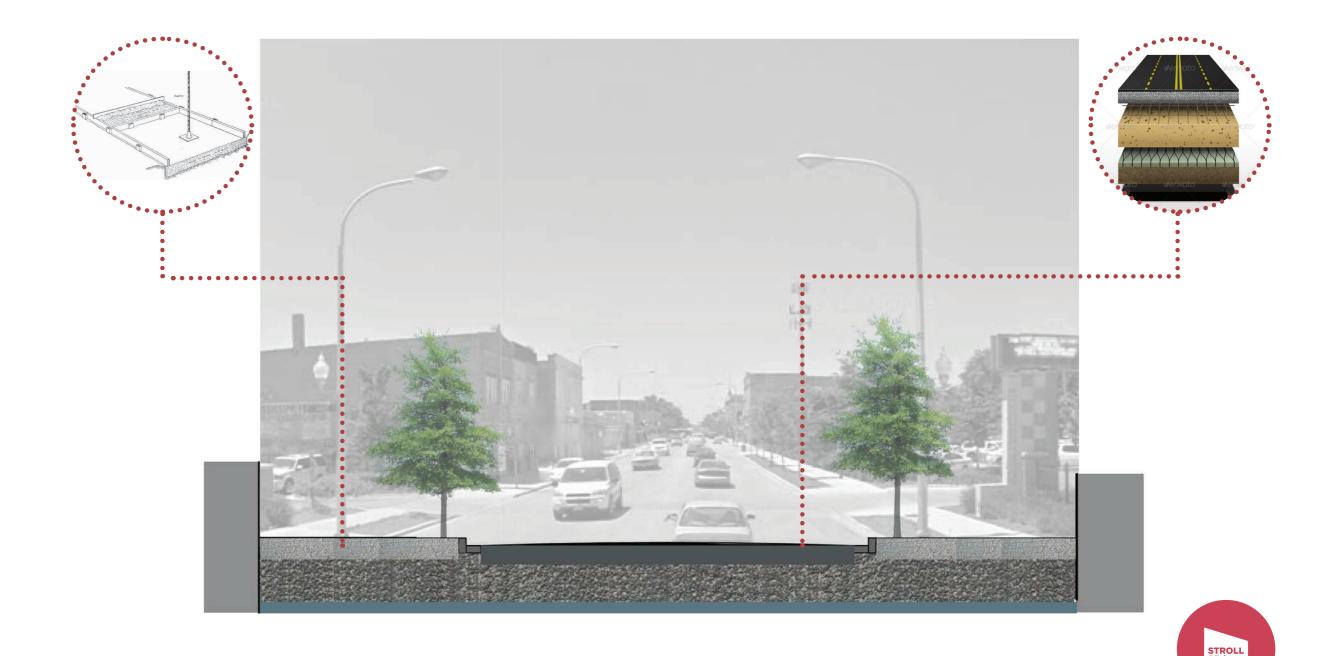

# **WATER - GREEN**

63rd Street- Existing

# WATER - GREEN

63rd Street- Proposal