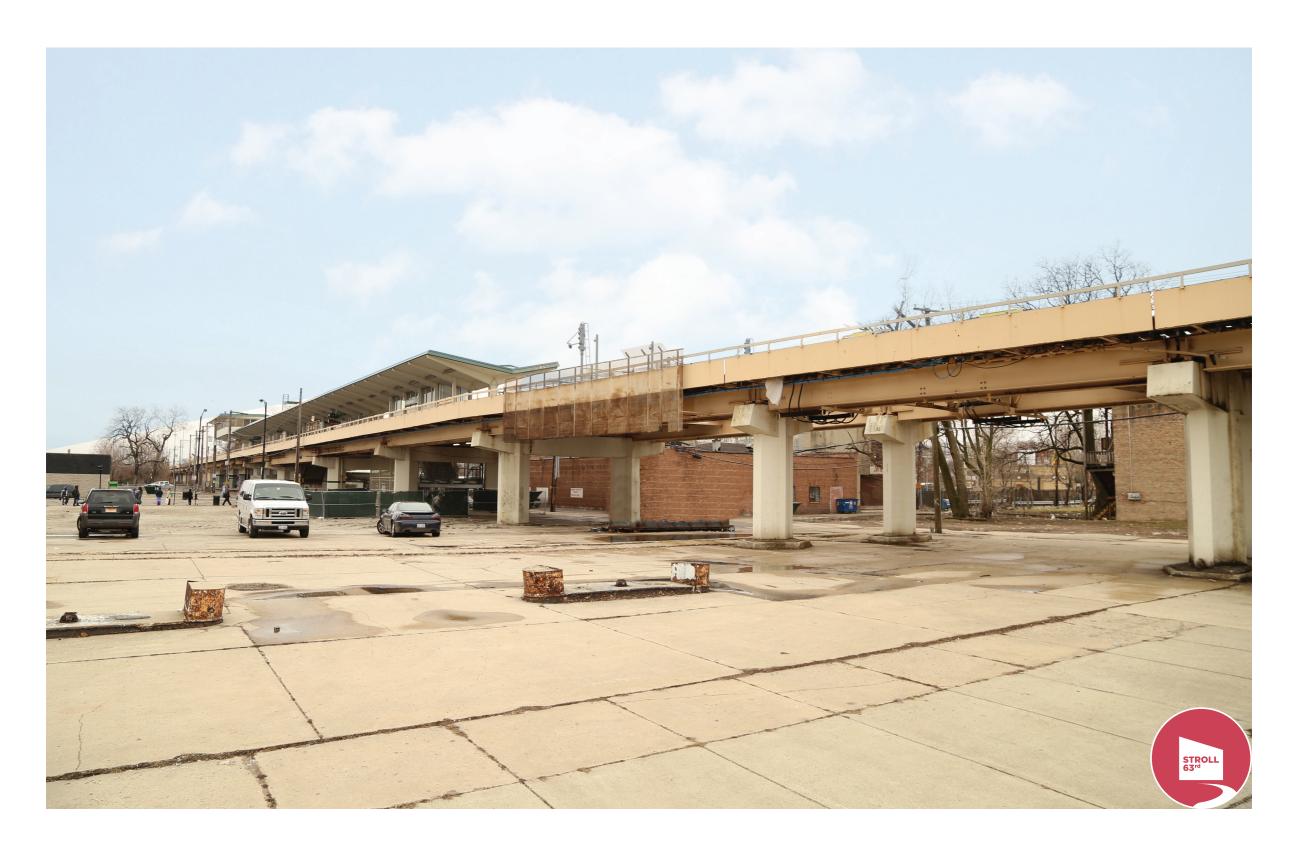

### **EXISTING PLAN - LYNCH ANALYSIS**

Empty Space "L" Track Station

STROLL 63<sup>rd</sup>