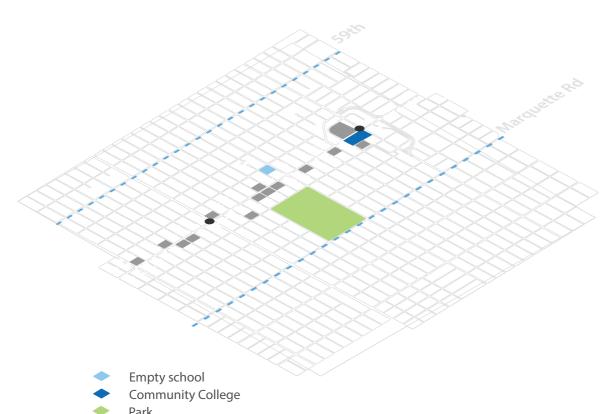

### **EXISTING PLAN - LYNCH ANALYSIS**

### **EXISTING PLAN - LYNCH ANALYSIS**

Empty Space "L" Track Station

STROLL 63<sup>rd</sup>