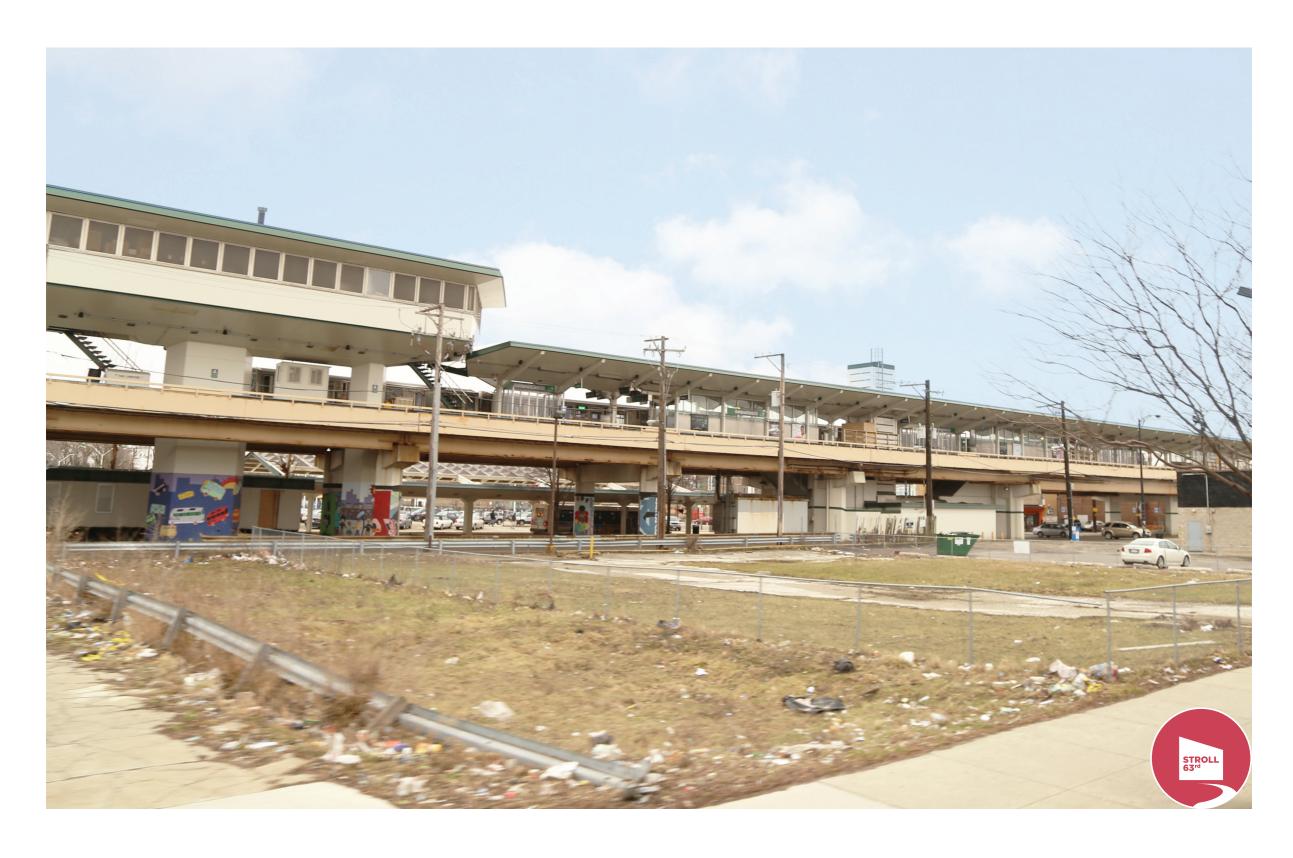

### **EXISTING PLAN - LYNCH ANALYSIS**

Empty Space "L" Track Station

STROLL 63<sup>rd</sup>