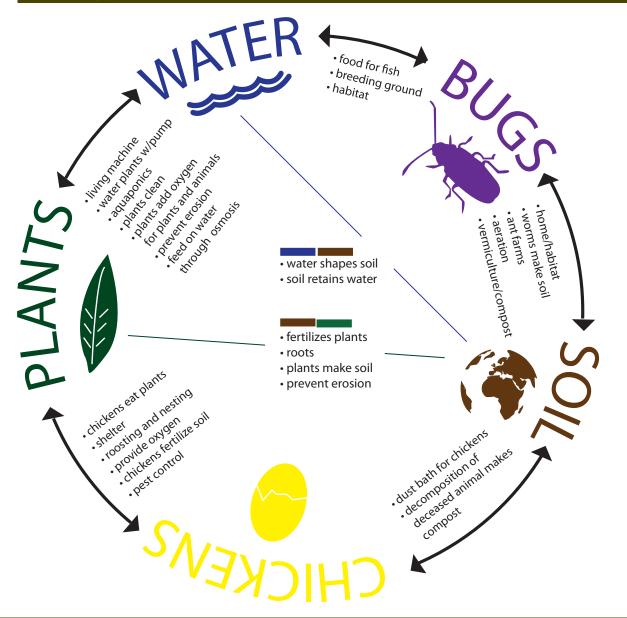

- points of departure: fun, education, ecosystem
- kids and nature gone wild
- self-directed exploration
- elements: plants, animals, insects, water, earth
- learning zones