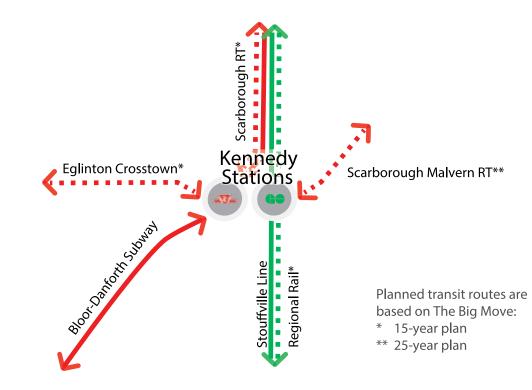

#### **5 Modes of Transportation**

TTC Go Train Bus Scarborough RT Eglinton LRT (time frame)

#### 9th Busiest Subway Stop

(doesn't include other modes of transportation exchanging at this station)