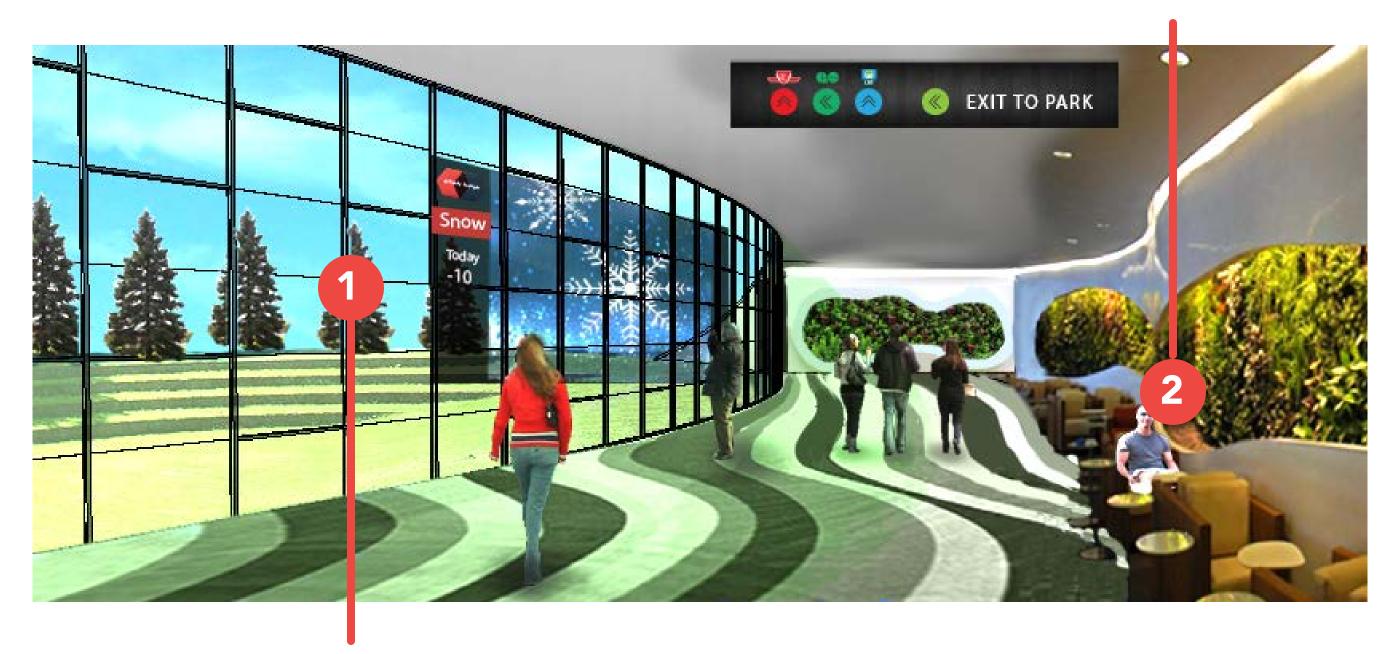

|       |

| Dennedy Station SDDedDDe          |           |
|-----------------------------------|-----------|
|                                   | On⊟time   |
|                                   | On⊟time   |
|                                   | Dancelled |
|                                   | On⊟time   |
|                                   | DelaDed   |
| DEE DADE DEEE DADE DADE Do DEEEED | On⊟time   |





### IMPLEMENTATION CONT'D

#### "THE LIVING WALL"



#### AUGMENTED REALITY WINDOW



# SCENARIOS



### **SCENARIO 1:**



facebook

Mark Zuckerberg # No serviced of Facebook # Studied Co Also, Collinetta # From Doblec Farry, Hea

Education and Work

USER #1\_NEEDS



### SCENARIO 2:





### SCENARIO 3:



5- Restaurants & bars



densed to bridge the gas between consignability are sugar to hist constrained our only in their goal for years to camp.

#### Who can benefit

partyments where the from the ball is the pitcers' why color without

#### The worldhop includes: - An interactive classes

Antimetrative discussion is well take to have been appreciate in a provide and approximate the approximate of the antimetration and provide and provide and approximate the approximate and provide an approximate data. It is provide a provide the appr