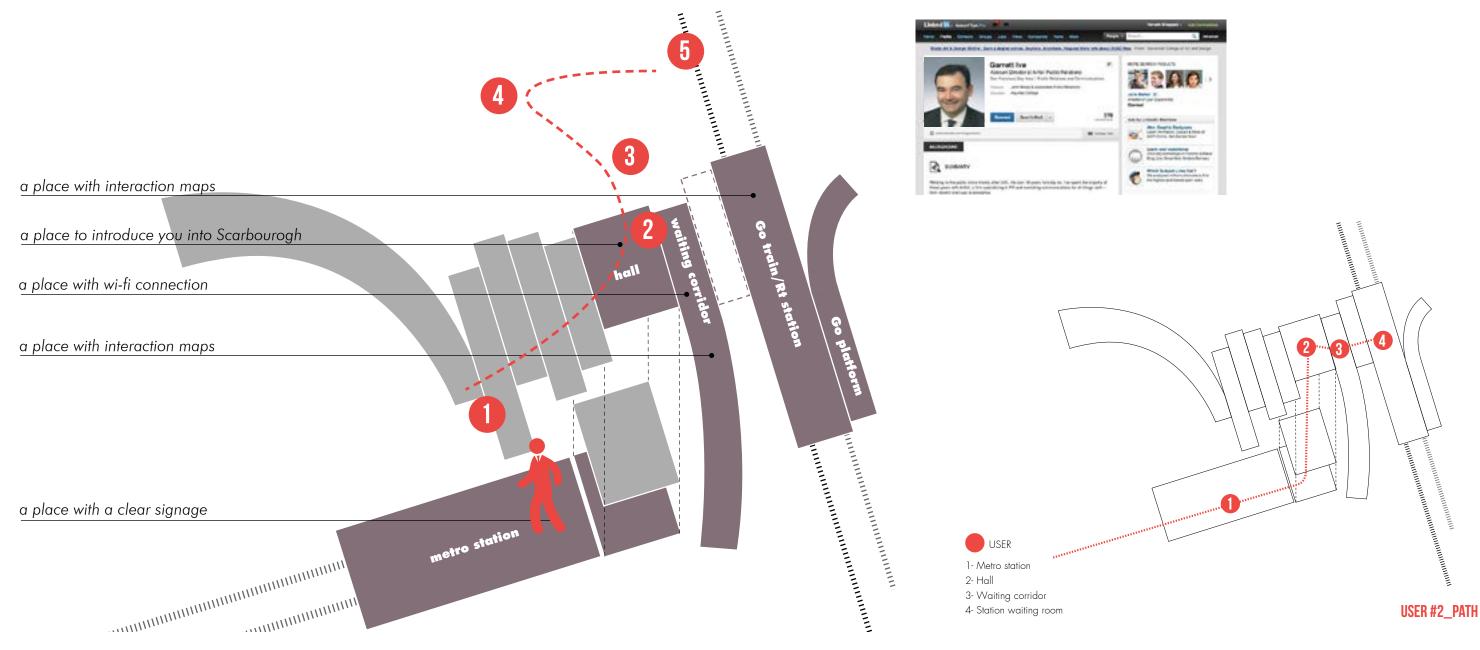

|       |

| Dennedy Station SDDedDDe          |           |
|-----------------------------------|-----------|
|                                   | On⊟time   |
|                                   | On⊟time   |
|                                   | Dancelled |
|                                   | On⊟time   |
|                                   | DelaDed   |
| DEE DADE DEEE DADE DADE Do DEEEED | On⊟time   |





### IMPLEMENTATION CONT'D

#### "THE LIVING WALL"



#### AUGMENTED REALITY WINDOW



# SCENARIOS



### **SCENARIO 1:**



facebook

Mark Zuckerberg # No serviced of Facebook # Studied Co Also, Collinetta # From Doblec Farry, Hea

Education and Work

USER #1\_NEEDS



### SCENARIO 2:





### SCENARIO 3:



5- Restaurants & bars



densed to bridge the gas between consignability are sugar to hist constrained our only in their goal for years to camp.

#### Who can benefit

partyments where the from the ball is the pitcers' why color without

#### The worldhop includes: - An interactive classes

Antimetrative discussion is well take to have been appreciate in a provide and approximate the approximate of the antimetration and provide and provide and approximate the approximate and provide an approximate data. It is provide a provide the approximate and approximate and approximate appr





## THANK YOU!