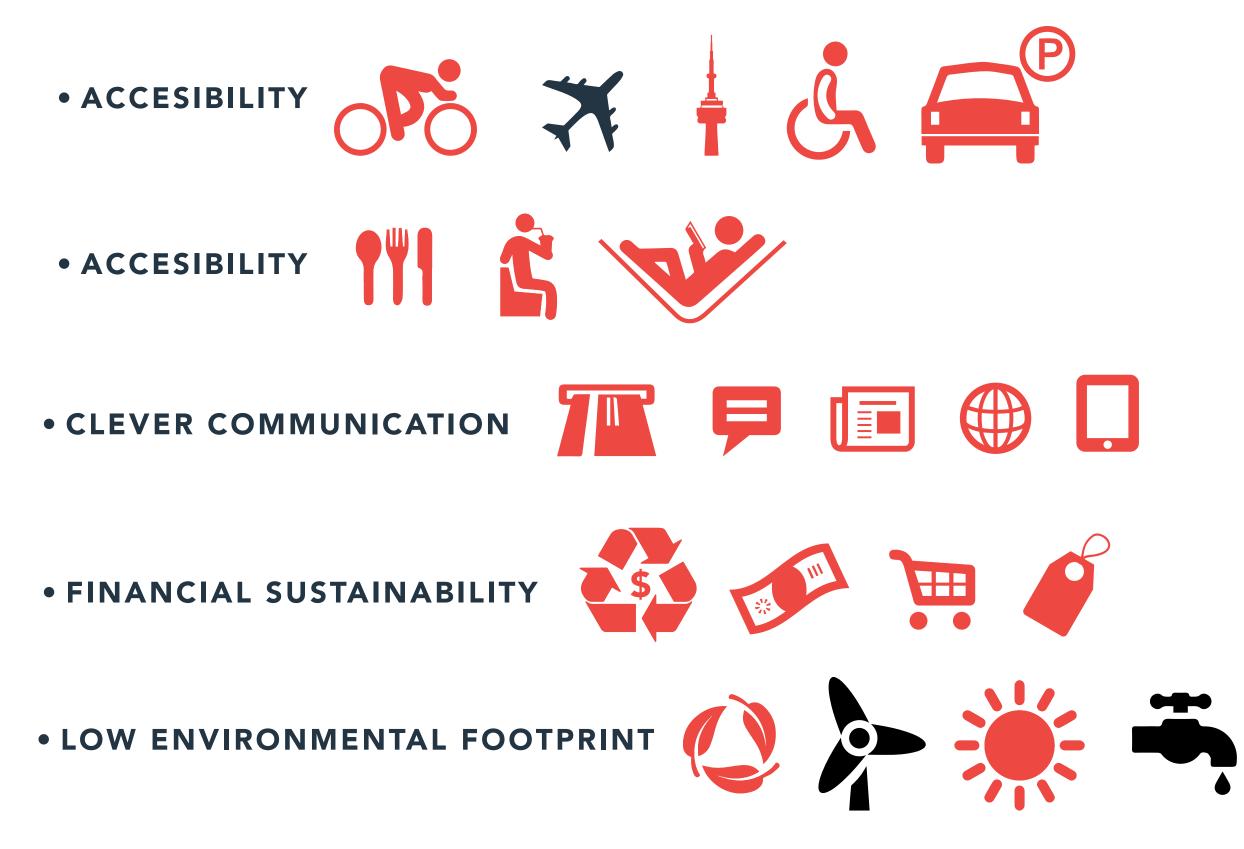

#### Team Site & Focus:

Site: Kennedy Station. Focus; Accessibility, recognizability (monumental), adaptability, flexibility.

Our Key Objectives for The Responsive Buildings Are: Accessibility, future use, comfortable, signage.

**Our Key Objectives for The Site Are:** Green Space; Expandability

#### Our Proposal Will Play a Significant Role in The Region By:

Our site will impact the overall significance of Scarborough as a cultural centre, establishing its significance as a connective, transportation hub for a diverse range of communities. In terms of sustainability and accessibility it will be flexible to the ever-changing needs of the community while remaining adaptive to the unpredictability of our future. The technological advancements for a greener, healthier society will be one of the most important elements of the site, creating an environment that encourages health and ecological prosperity for visitors and the surrounding areas of our location. Lastly it will serve as a generator of income, staging events and various services for travelers and community members, re-establishing Scarborough as an integral piece of the GTA.