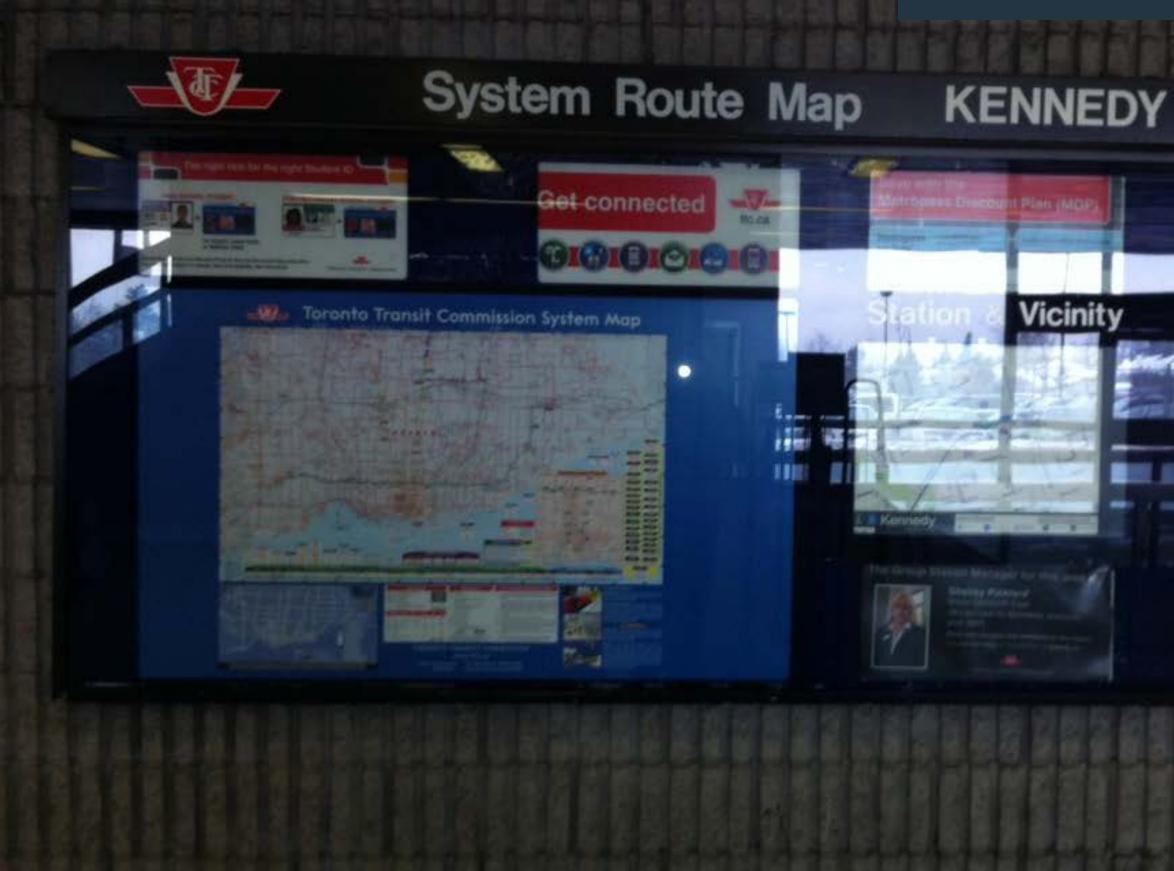

## KENNEDY STATION

KENNEDY

#### **5 Modes of Transportation**

TTC Go Train Bus Scarborough RT Eglinton LRT (time frame)

#### 9th Busiest Subway Stop

(doesn't include other modes of transportation exchanging at this station)

#### Users

Work commuters from Scarborough to Toronto (larger proportion) Work/other commuters from GTA to Scarborough (smaller proportion) Students Visitors International visitors

58% of people who start their trip in Kennedy TTC arrive by car

71% of people who start their trip in Kennedy GO arrive by car

**ISSUES** 