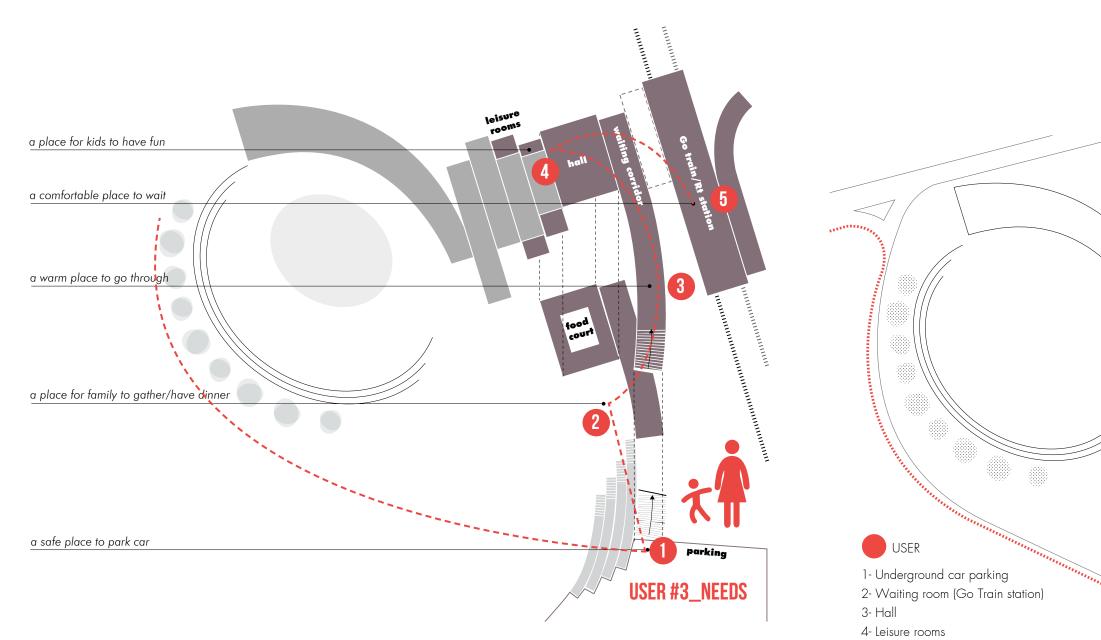

### SCENARIO 3:

5- Restaurants & bars

densed to bridge the gas between consignability are sugar to hist constrained our only in their goal for years to camp.