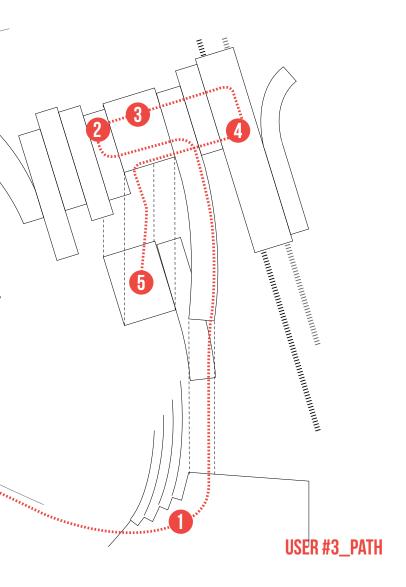

### SCENARIO 3:

5- Restaurants & bars

densed to bridge the gas between consignability are sugar to hist constrained our only in their goal for years to camp.