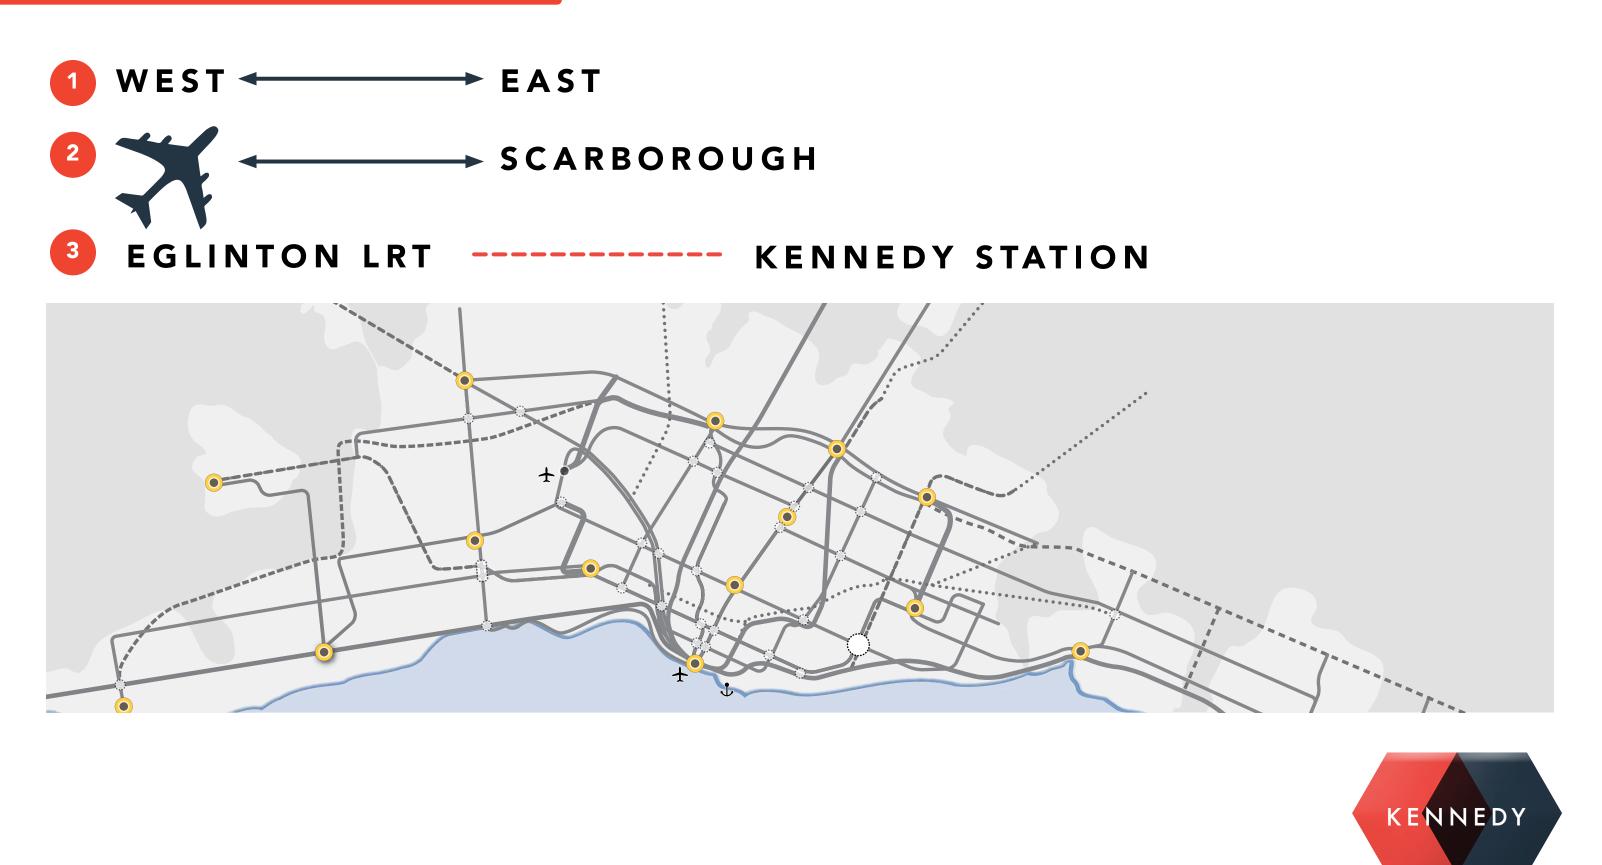

#### **5 Modes of Transportation**

TTC Go Train Bus Scarborough RT Eglinton LRT (time frame)

### THE CONCEPT OF "BRIDGE"

• IN REFERENCE TO THE CONCEPT OF BRIDGING, WE WISH TO UTILIZE THIS SITE IN ORDER TO CONNECT:

#### Bridge To The Future

To successfully transform our site in order to meet the stated objectives, we will centre our site as a bridge of connection. This abstract "bridge" shall connect various communities, cultures, and districts to each other and to an adaptable shortterm and longterm future, by celebrating scarborough's diverse demographic, encouraging cultural prosperity, and creating a vibrant and entertaining atmosphere for community members, travelers, and future visitors.