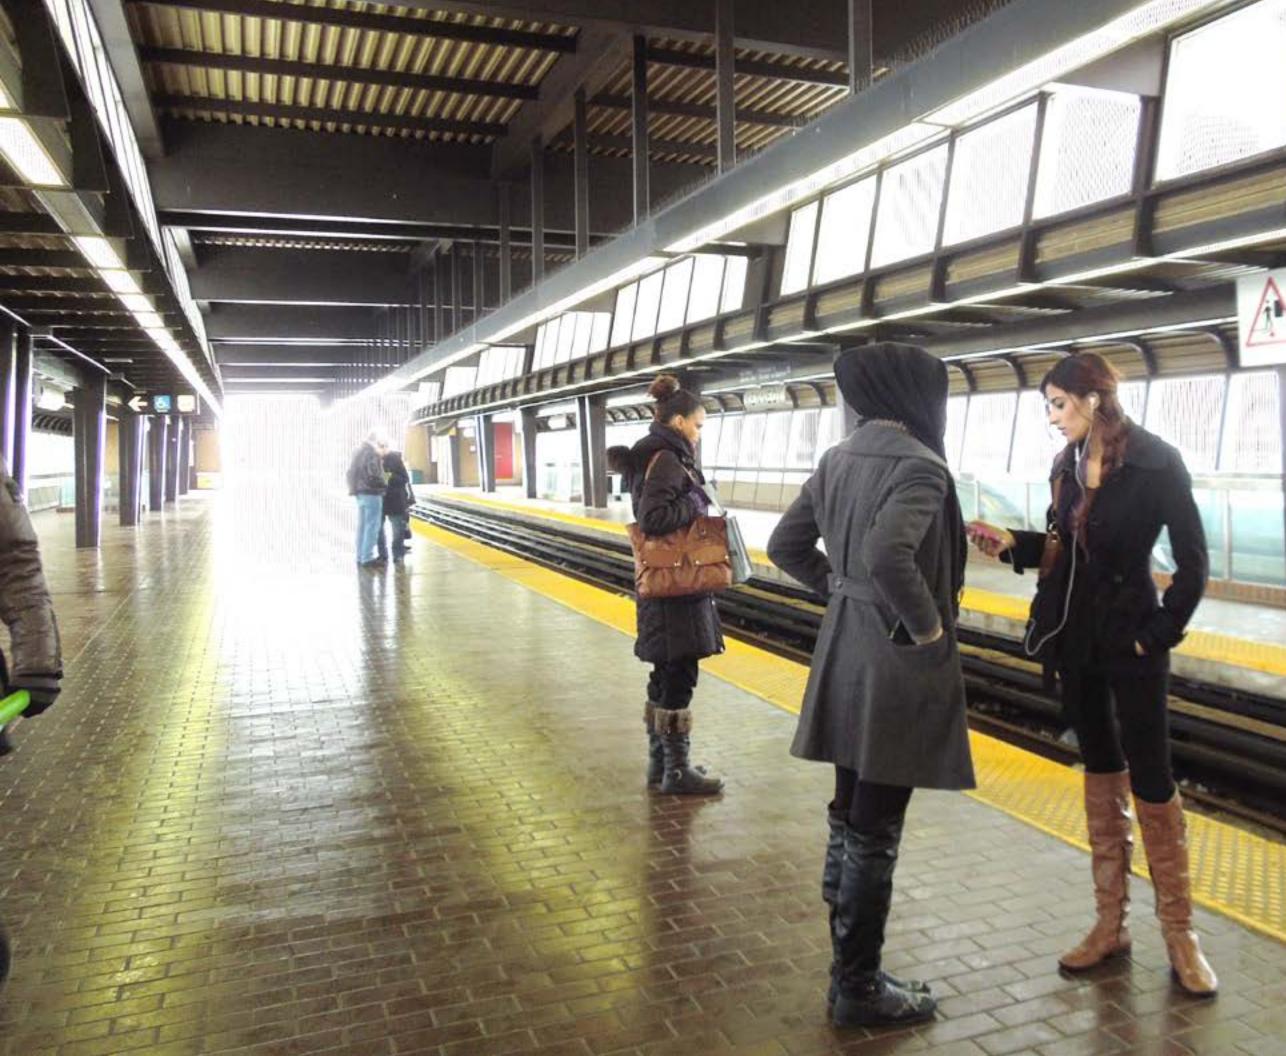

#### Users

Work commuters from Scarborough to Toronto (larger proportion) Work/other commuters from GTA to Scarborough (smaller proportion) Students Visitors International visitors

58% of people who start their trip in Kennedy TTC arrive by car

71% of people who start their trip in Kennedy GO arrive by car

**ISSUES** 