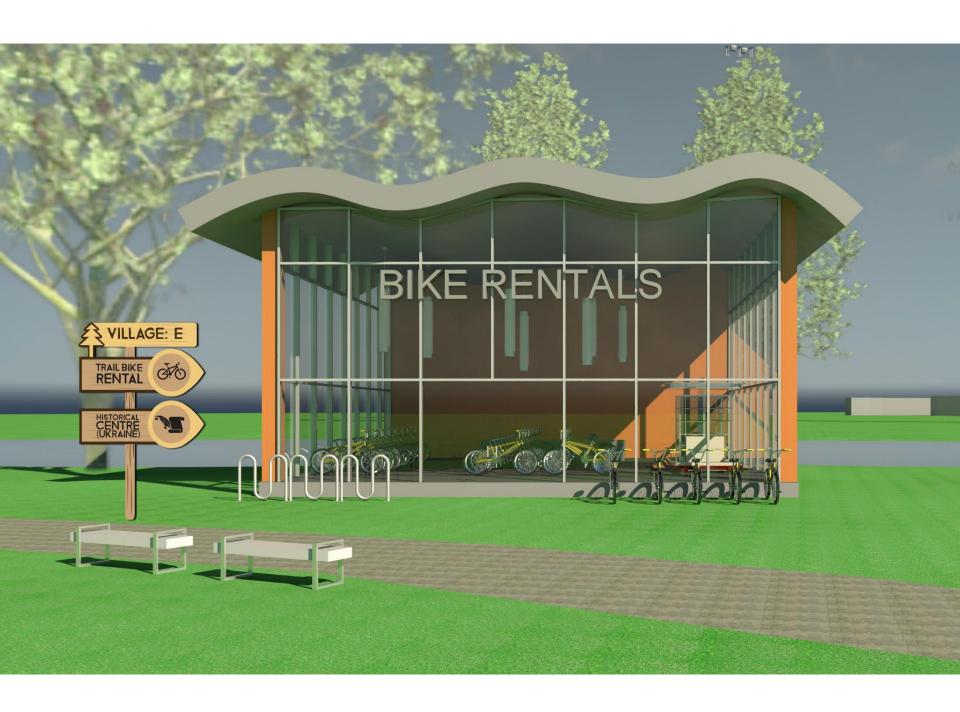

**SITE2: WEST PARK HEALTHCARE CENTRE** 

## Alternative and Public Health and Wellness

## TEAM 3

Luiza Albertini Pedro Salles Rehan Muhammad Lu Bai Jorge Alvarez Vincent Capuano Hadassah Henig

Roy Jason Pantojan Melissa Shortill Megan Woodcock Chriscele Tabios Giulia Grampa Valentina Salvi













## **USERS**

Population

13,145

Non-English speakers

34%

Working age

45%







## SITE PROBLEMS



Community Disconnected from Social Structures



Pathways are not integrated



No wayfinding on site

## **VISION**

## "Imagine healthcare as a breath of fresh air"

## **MISSION**

"To create an interactive trail system that connects people through the park by offering accessibility, mobility, and activity to promote health, wellness, and social benefit"



# **MASTERPLAN**







FIRST AID/W.C

## **WASHROOMS**





## **MEDITATION GARDEN**



# KAYAKING / FISHING / SNOW SHOEING





## **MAIN BUILDING**



## SITE PLAN



















## SYSTEM DIAGRAM



## **MEASURES OF SUCCESS**