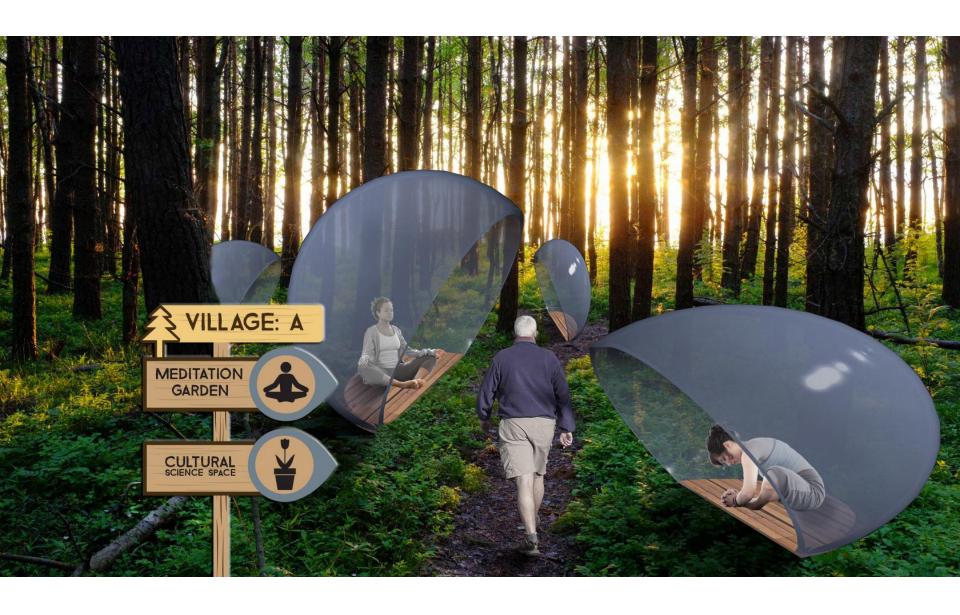

blic Health and Wellness

## TEAM 3

Luiza Albertini Pedro Salles Rehan Muhammad Lu Bai Jorge Alvarez Vincent Capuano Hadassah Henig

Roy Jason Pantojan Melissa Shortill Megan Woodcock Chriscele Tabios Giulia Grampa Valentina Salvi













## **USERS**

Population

13,145

Non-English speakers

34%

Working age

45%







## SITE PROBLEMS



Community Disconnected from Social Structures



Pathways are not integrated



No wayfinding on site

## **VISION**

## "Imagine healthcare as a breath of fresh air"

## **MISSION**

"To create an interactive trail system that connects people through the park by offering accessibility, mobility, and activity to promote health, wellness, and social benefit"



# **MASTERPLAN**







FIRST AID/W.C

## **WASHROOMS**





## **MEDITATION GARDEN**



# KAYAKING / FISHING / SNOW SHOEING





## **MAIN BUILDING**



## SITE PLAN



















## SYSTEM DIAGRAM



## **MEASURES OF SUCCESS**