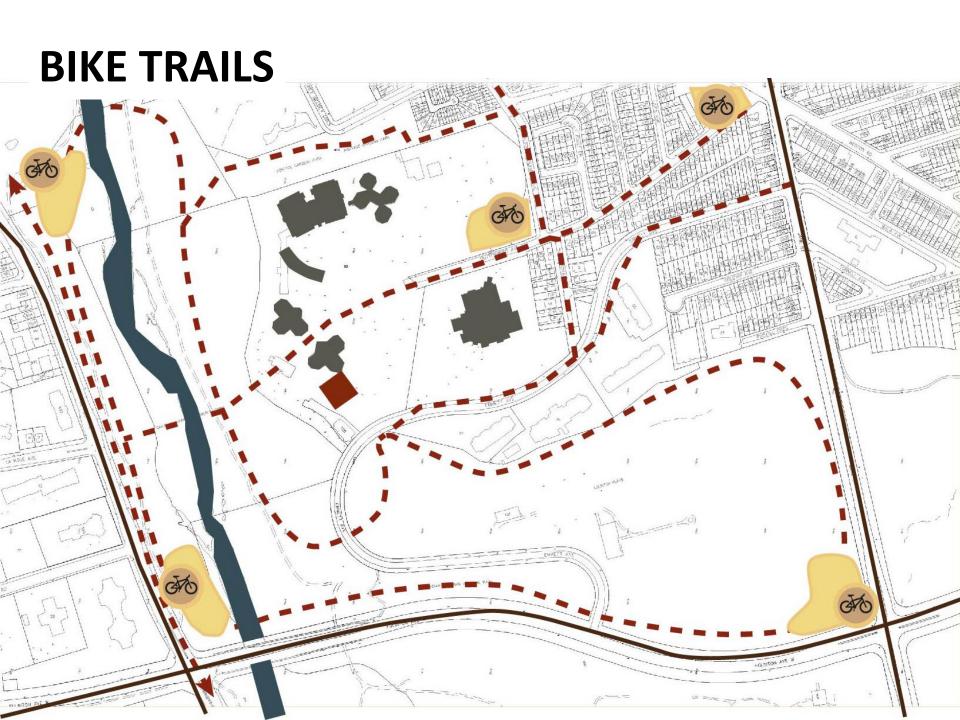

**SITE2: WEST PARK HEALTHCARE CENTRE** 

## Alternative and Public Health and Wellness

## TEAM 3

Luiza Albertini Pedro Salles Rehan Muhammad Lu Bai Jorge Alvarez Vincent Capuano Hadassah Henig

Roy Jason Pantojan Melissa Shortill Megan Woodcock Chriscele Tabios Giulia Grampa Valentina Salvi













## **USERS**

Population

13,145

Non-English speakers

34%

Working age

45%







## SITE PROBLEMS



Community Disconnected from Social Structures



Pathways are not integrated



No wayfinding on site

## **VISION**

## "Imagine healthcare as a breath of fresh air"

## **MISSION**

"To create an interactive trail system that connects people through the park by offering accessibility, mobility, and activity to promote health, wellness, and social benefit"



# **MASTERPLAN**







FIRST AID/W.C

## **WASHROOMS**





## **MEDITATION GARDEN**



# KAYAKING / FISHING / SNOW SHOEING





## **MAIN BUILDING**



## SITE PLAN



















## SYSTEM DIAGRAM



## **MEASURES OF SUCCESS**