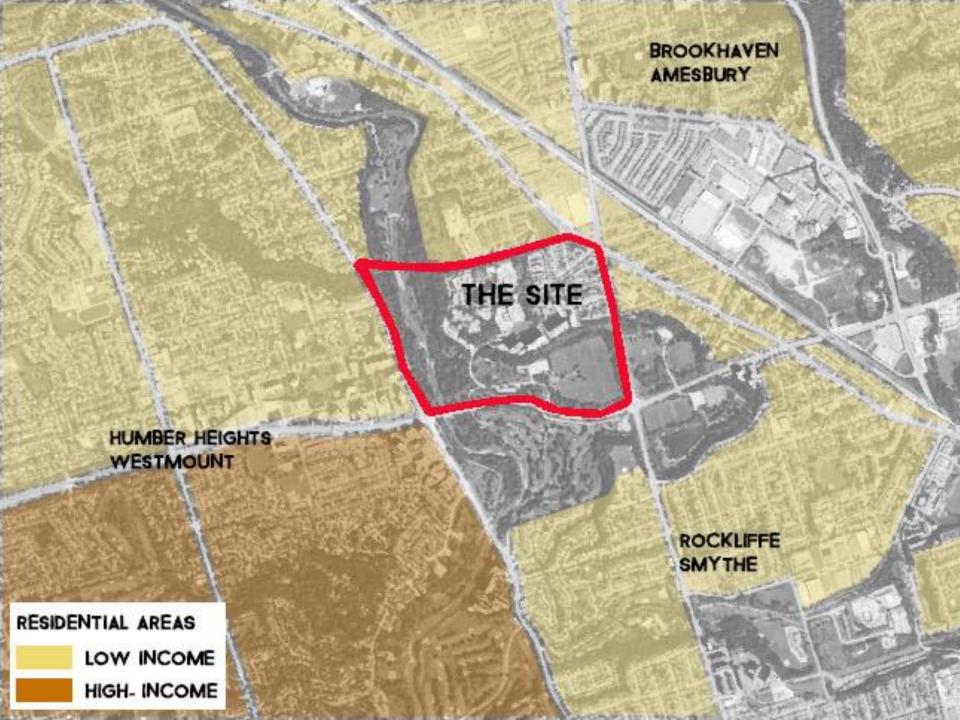

**SITE2: WEST PARK HEALTHCARE CENTRE** 

## SITE PROBLEMS

Community Disconnected from Social Structures

Pathways are not integrated

No wayfinding on site