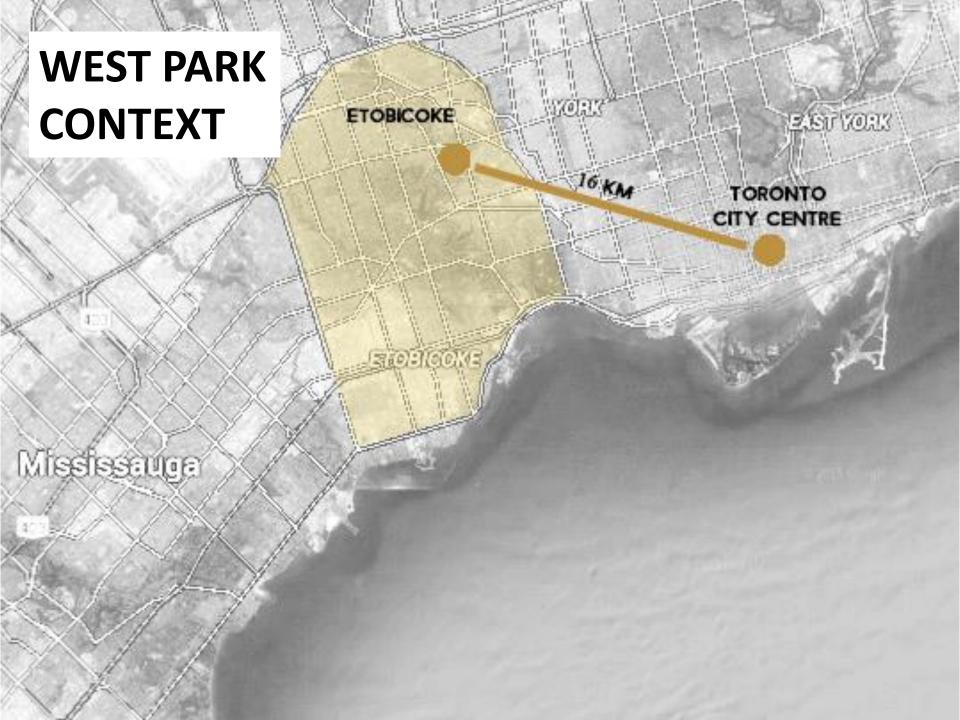

**SITE2: WEST PARK HEALTHCARE CENTRE** 

## Alternative and Public Health and Wellness

## TEAM 3

Luiza Albertini Pedro Salles Rehan Muhammad Lu Bai Jorge Alvarez Vincent Capuano Hadassah Henig

Roy Jason Pantojan Melissa Shortill Megan Woodcock Chriscele Tabios Giulia Grampa Valentina Salvi













## **USERS**

Population

13,145

Non-English speakers

34%

Working age

45%







## SITE PROBLEMS



Community Disconnected from Social Structures



Pathways are not integrated



No wayfinding on site

## **VISION**

## "Imagine healthcare as a breath of fresh air"

## **MISSION**

"To create an interactive trail system that connects people through the park by offering accessibility, mobility, and activity to promote health, wellness, and social benefit"



# **MASTERPLAN**







FIRST AID/W.C

## **WASHROOMS**





## **MEDITATION GARDEN**



# KAYAKING / FISHING / SNOW SHOEING





## **MAIN BUILDING**



## SITE PLAN



















## SYSTEM DIAGRAM



## **MEASURES OF SUCCESS**