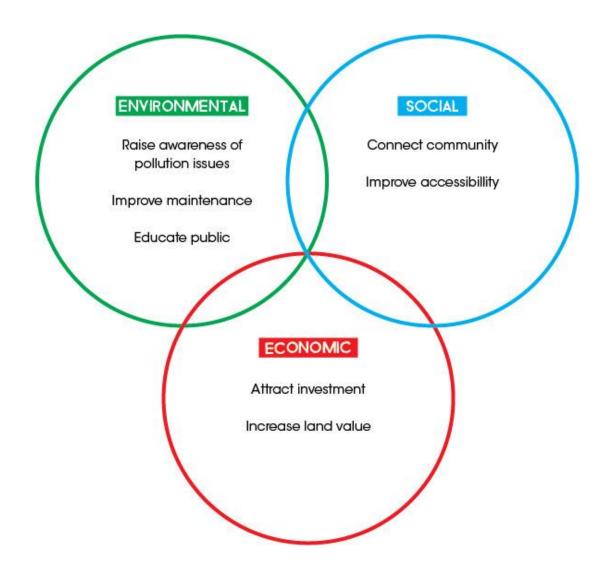

ojan Melissa Shortill Megan Woodcock Chriscele Tabios Giulia Grampa Valentina Salvi













## **USERS**

Population

13,145

Non-English speakers

34%

Working age

45%







## SITE PROBLEMS



Community Disconnected from Social Structures



Pathways are not integrated



No wayfinding on site

## **VISION**

## "Imagine healthcare as a breath of fresh air"

## **MISSION**

"To create an interactive trail system that connects people through the park by offering accessibility, mobility, and activity to promote health, wellness, and social benefit"



# **MASTERPLAN**







FIRST AID/W.C

## **WASHROOMS**





## **MEDITATION GARDEN**



# KAYAKING / FISHING / SNOW SHOEING





## **MAIN BUILDING**



## SITE PLAN



















## SYSTEM DIAGRAM



## **MEASURES OF SUCCESS**