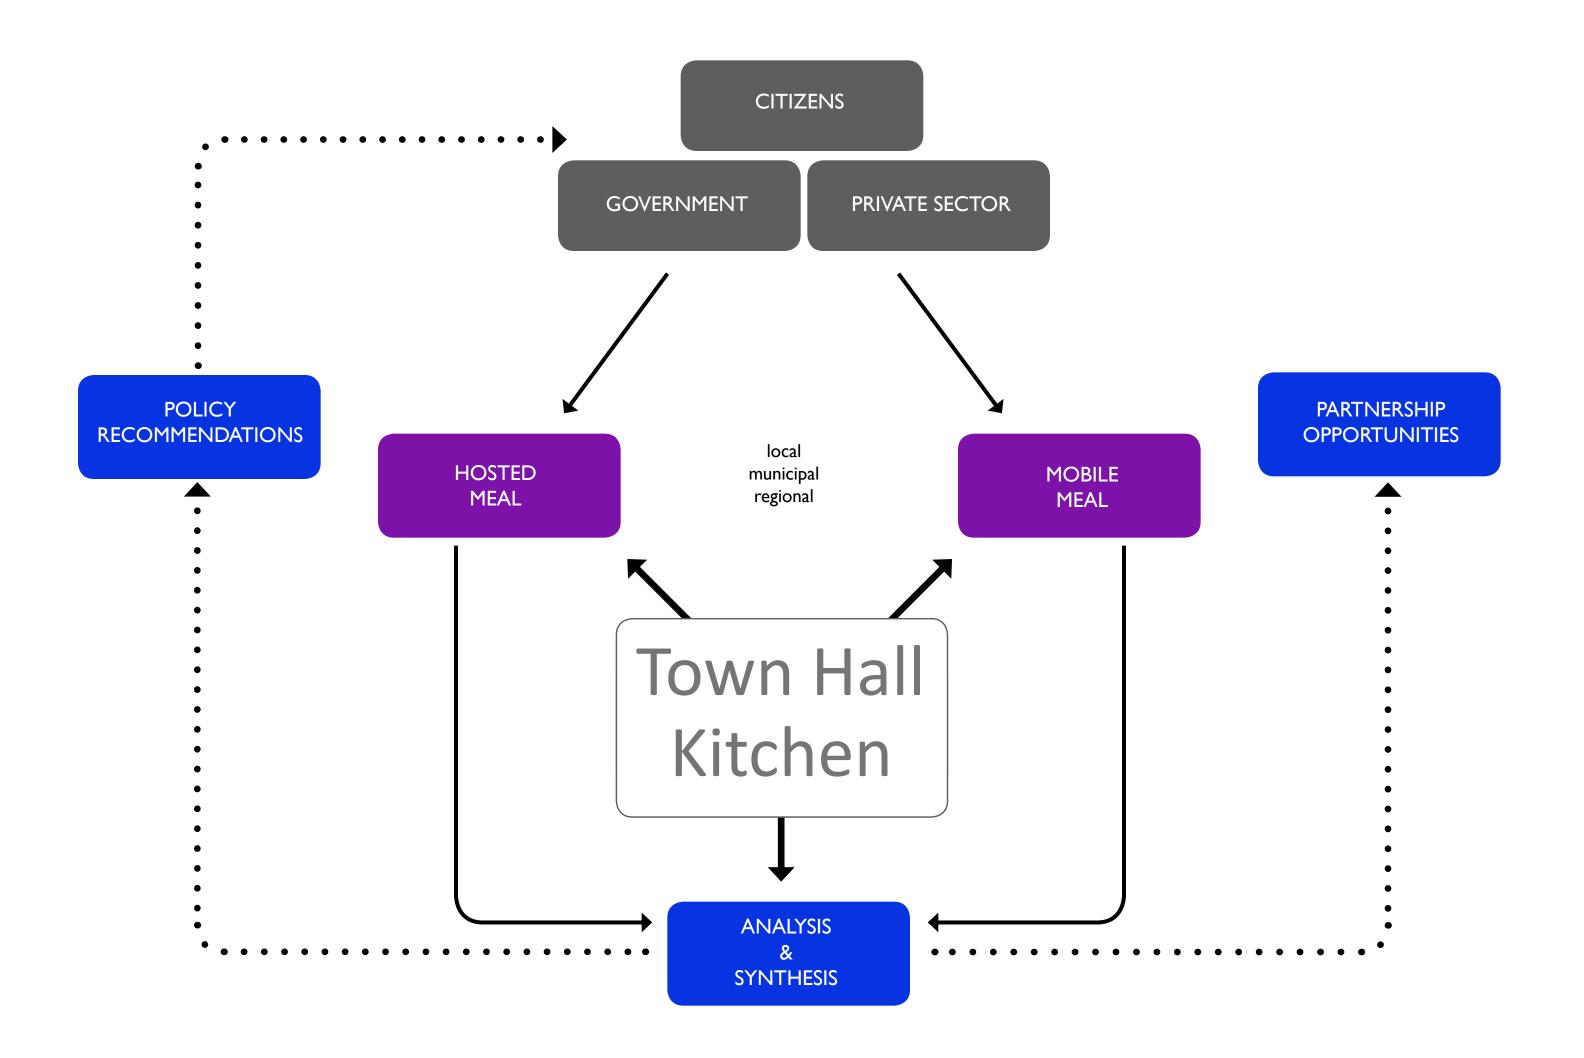

## Goal

To create a resilient community connecting the residents with fellow citizens, government policy and the private sector.

## Proposal

A neutral platform where the citizens of a divided community are encouraged to engage in dialogue, leveraging their knowledge of the past and experience in the present to imagine the future in a new way.

## NYC Office for Public Imagination TownHall OwnHall

New York City Office for Public Imagination presents a design model to be implemented into a divided community. The model provides the citizens with a set of adaptable tools to manage the imbalance created through gentrification.

Knickerbocker Village 1933

CITIZENS

CITIZENS

GOVERNMENT

HOSTED MEAL

- + Provides space for community members to come together
- + Initiates conversation about civic and urban issues
- + Acts as mediator between government and community residents

MOBILE MEAL

- + Reaches different demographic
- + Acts as marketing agent to raise awareness about issues and Town Hall Kitchen
- + Strategically facilitates community members engaging in historic places

- + Disseminates information to large audience
- + Captures and documents dialogue from Hosted Meals
- + Generates revenue to support agency services