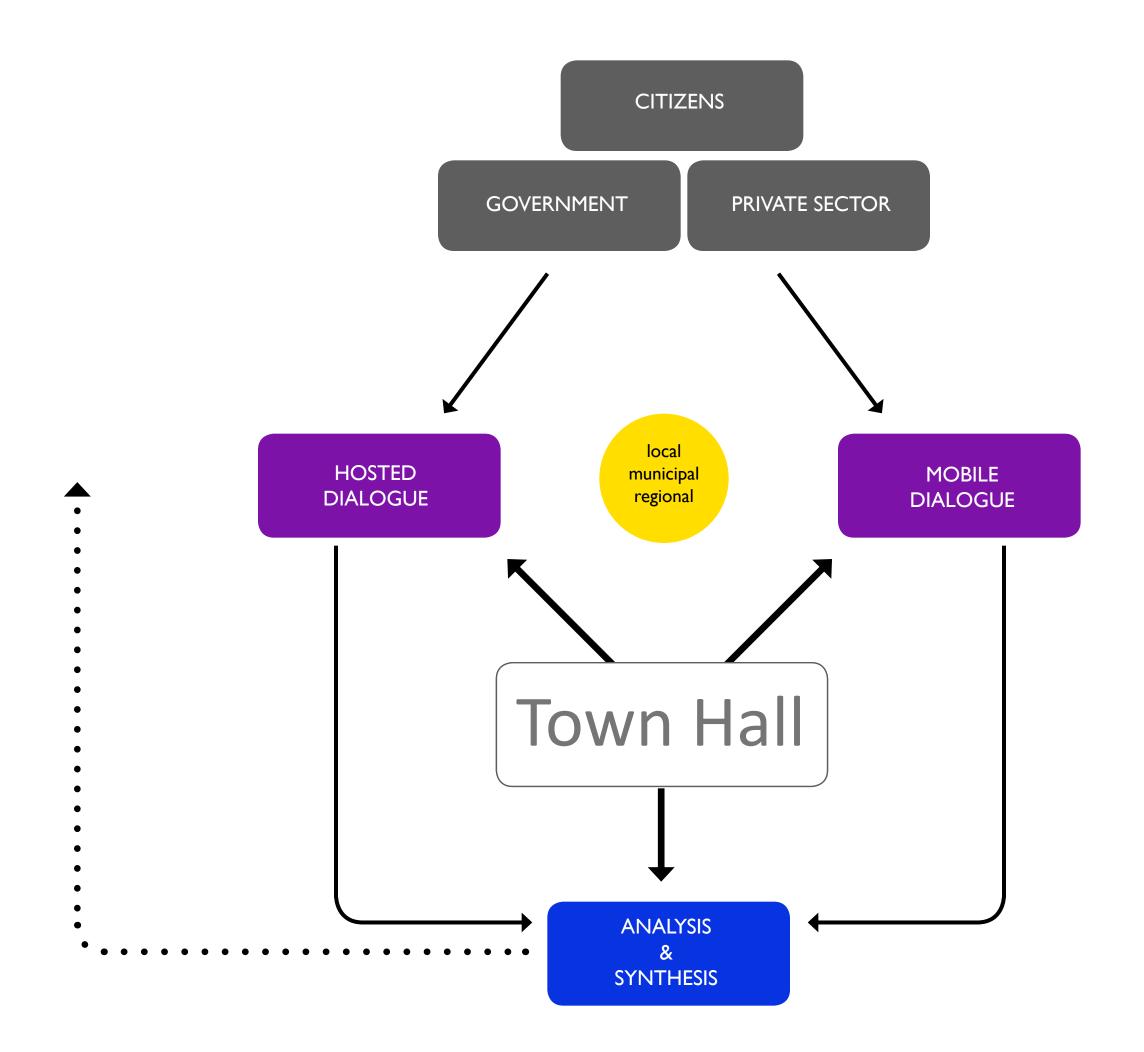

## Goal

To create a resilient community connecting the residents with fellow citizens, government policy and the private sector.

## Proposal

A neutral platform where the citizens of a divided community are encouraged to engage in dialogue, leveraging their knowledge of the past and experience in the present to imagine the future in a new way.

## NYC Office for Public Imagination TownHall OwnHall

New York City Office for Public Imagination presents a design model to be implemented into a divided community. The model provides the citizens with a set of adaptable tools to manage the imbalance created through gentrification.

Knickerbocker Village 1933

CITIZENS

CITIZENS

GOVERNMENT

HOSTED MEAL

- + Provides space for community members to come together
- + Initiates conversation about civic and urban issues
- + Acts as mediator between government and community residents

MOBILE MEAL

- + Reaches different demographic
- + Acts as marketing agent to raise awareness about issues and Town Hall Kitchen
- + Strategically facilitates community members engaging in historic places

- + Disseminates information to large audience
- + Captures and documents dialogue from Hosted Meals
- + Generates revenue to support agency services