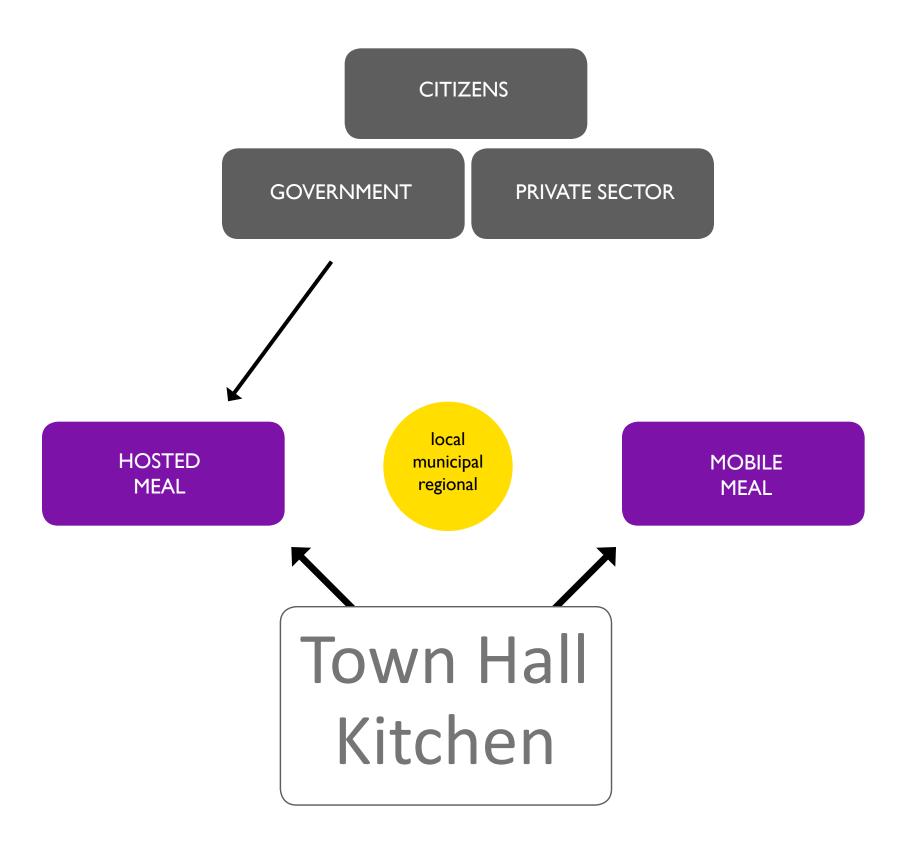

Knickerbocker Village 1933

CITIZENS

CITIZENS

GOVERNMENT

HOSTED MEAL

- + Provides space for community members to come together
- + Initiates conversation about civic and urban issues
- + Acts as mediator between government and community residents

MOBILE MEAL

- + Reaches different demographic
- + Acts as marketing agent to raise awareness about issues and Town Hall Kitchen
- + Strategically facilitates community members engaging in historic places

- + Disseminates information to large audience
- + Captures and documents dialogue from Hosted Meals
- + Generates revenue to support agency services