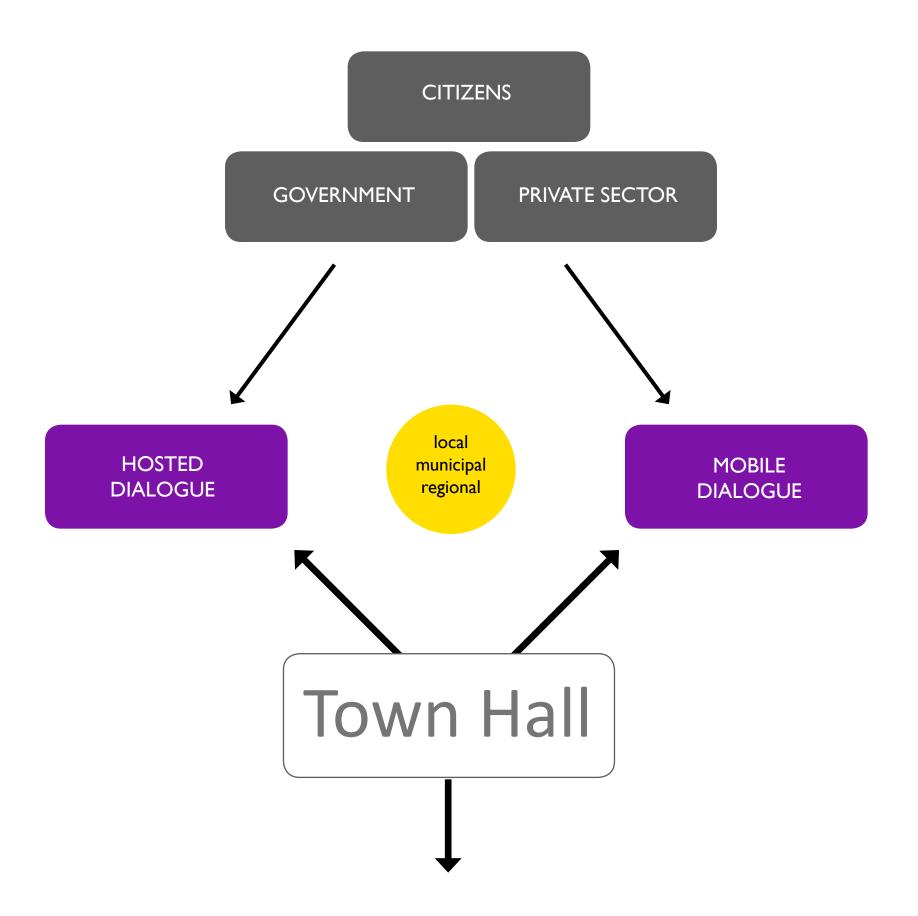

## Goal

To create a resilient community connecting the residents with fellow citizens, government policy and the private sector.

## Proposal

A neutral platform where the citizens of a divided community are encouraged to engage in dialogue, leveraging their knowledge of the past and experience in the present to imagine the future in a new way.

## NYC Office for Public Imagination TownHall OwnHall

New York City Office for Public Imagination presents a design model to be implemented into a divided community. The model provides the citizens with a set of adaptable tools to manage the imbalance created through gentrification.