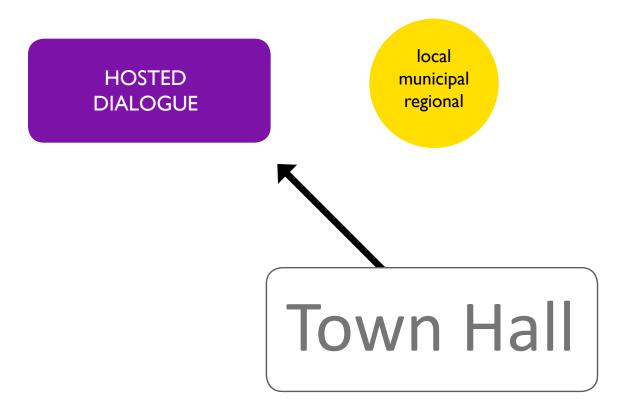

## Proposal

A neutral platform where the citizens of a divided community are encouraged to engage in dialogue, leveraging their knowledge of the past and experience in the present to imagine the future in a new way.

## NYC Office for Public Imagination TownHall OwnHall

New York City Office for Public Imagination presents a design model to be implemented into a divided community. The model provides the citizens with a set of adaptable tools to manage the imbalance created through gentrification.