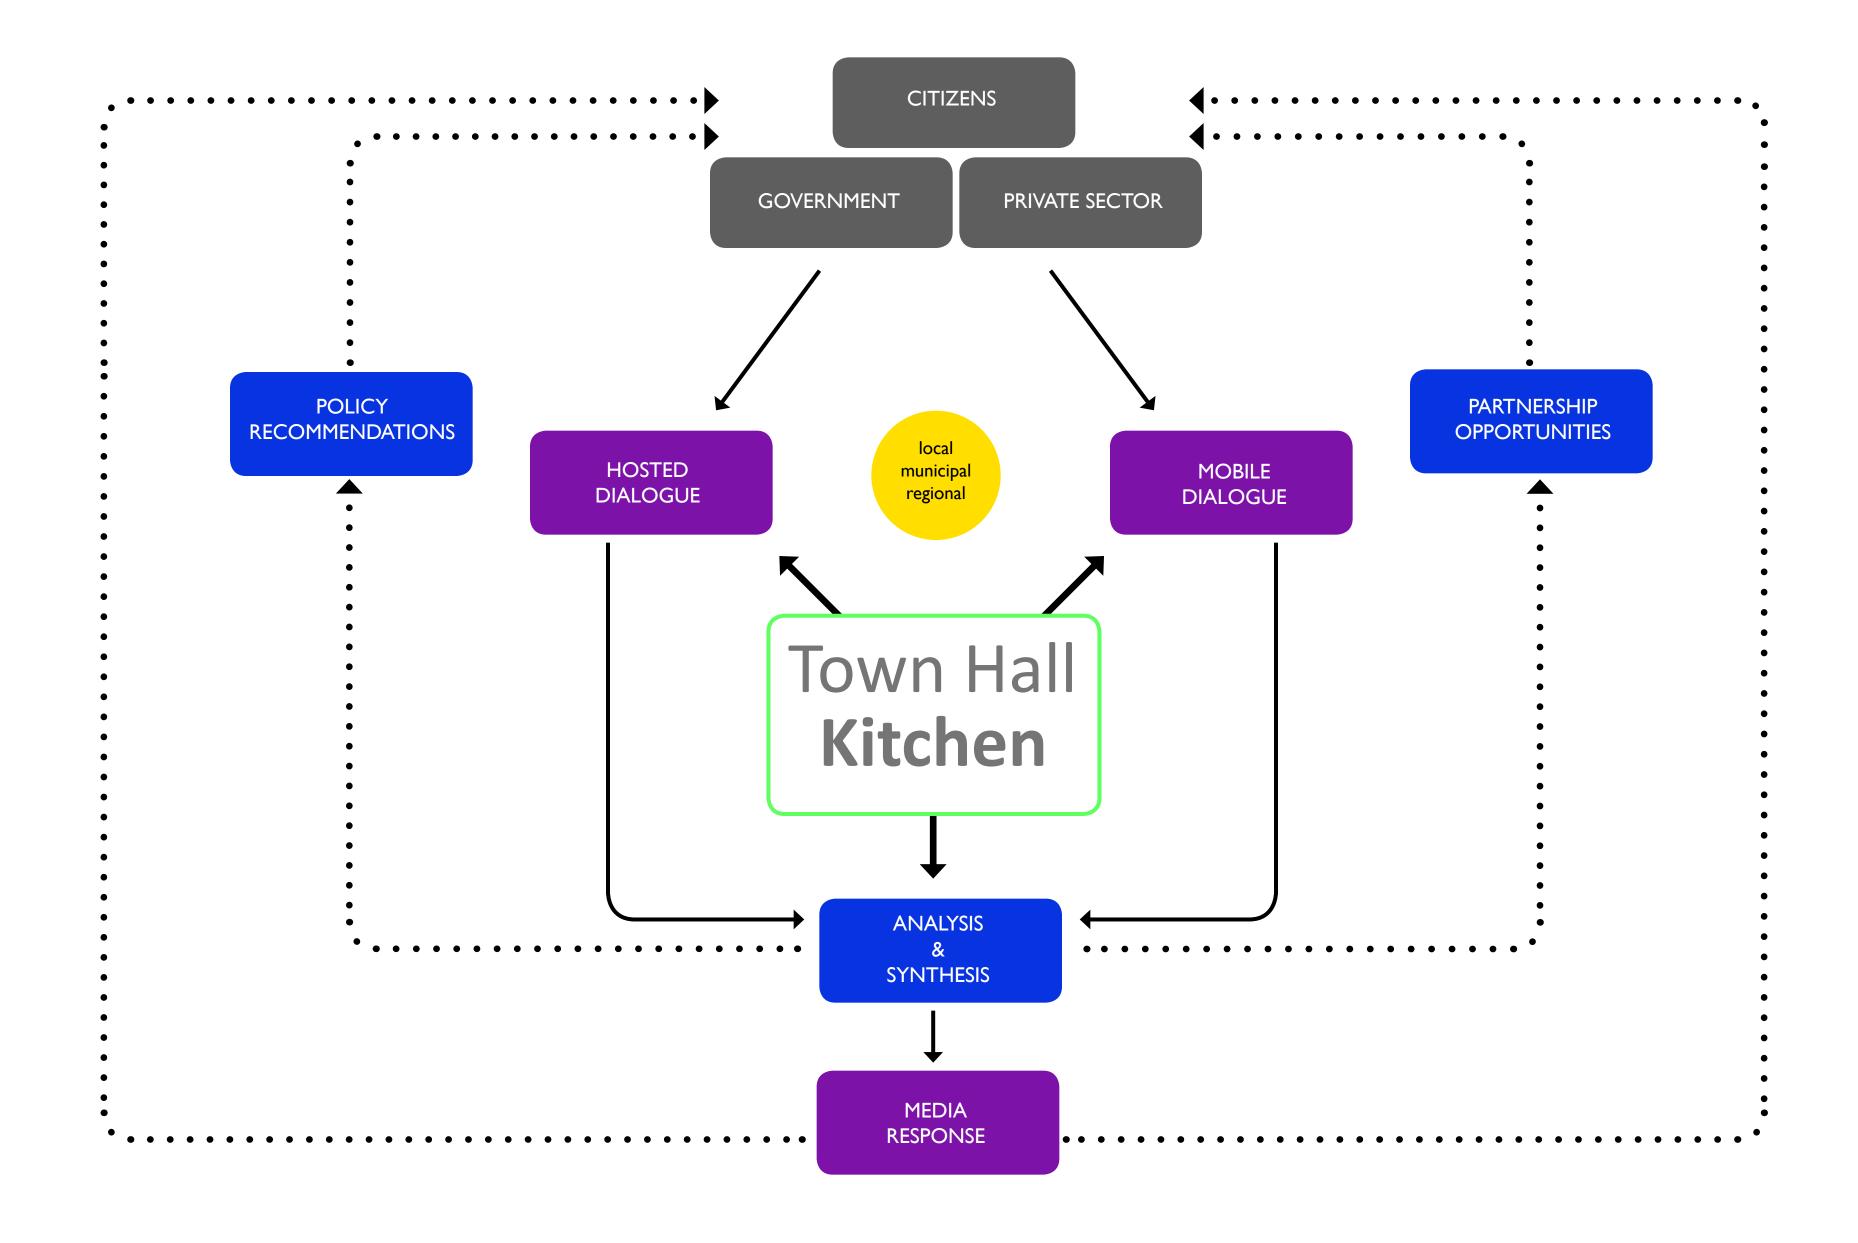

## Goal

To create a resilient community connecting the residents with fellow citizens, government policy and the private sector.

## Proposal

A neutral platform where the citizens of a divided community are encouraged to engage in dialogue, leveraging their knowledge of the past and experience in the present to imagine the future in a new way.

## NYC Office for Public Imagination TownHall OwnHall

New York City Office for Public Imagination presents a design model to be implemented into a divided community. The model provides the citizens with a set of adaptable tools to manage the imbalance created through gentrification.

Knickerbocker Village 1933

CITIZENS

CITIZENS

GOVERNMENT

HOSTED MEAL

- + Provides space for community members to come together
- + Initiates conversation about civic and urban issues
- + Acts as mediator between government and community residents

MOBILE MEAL

- + Reaches different demographic
- + Acts as marketing agent to raise awareness about issues and Town Hall Kitchen
- + Strategically facilitates community members engaging in historic places

- + Disseminates information to large audience
- + Captures and documents dialogue from Hosted Meals
- + Generates revenue to support agency services

## Town Halles kitchen

Logo Multiple Applications