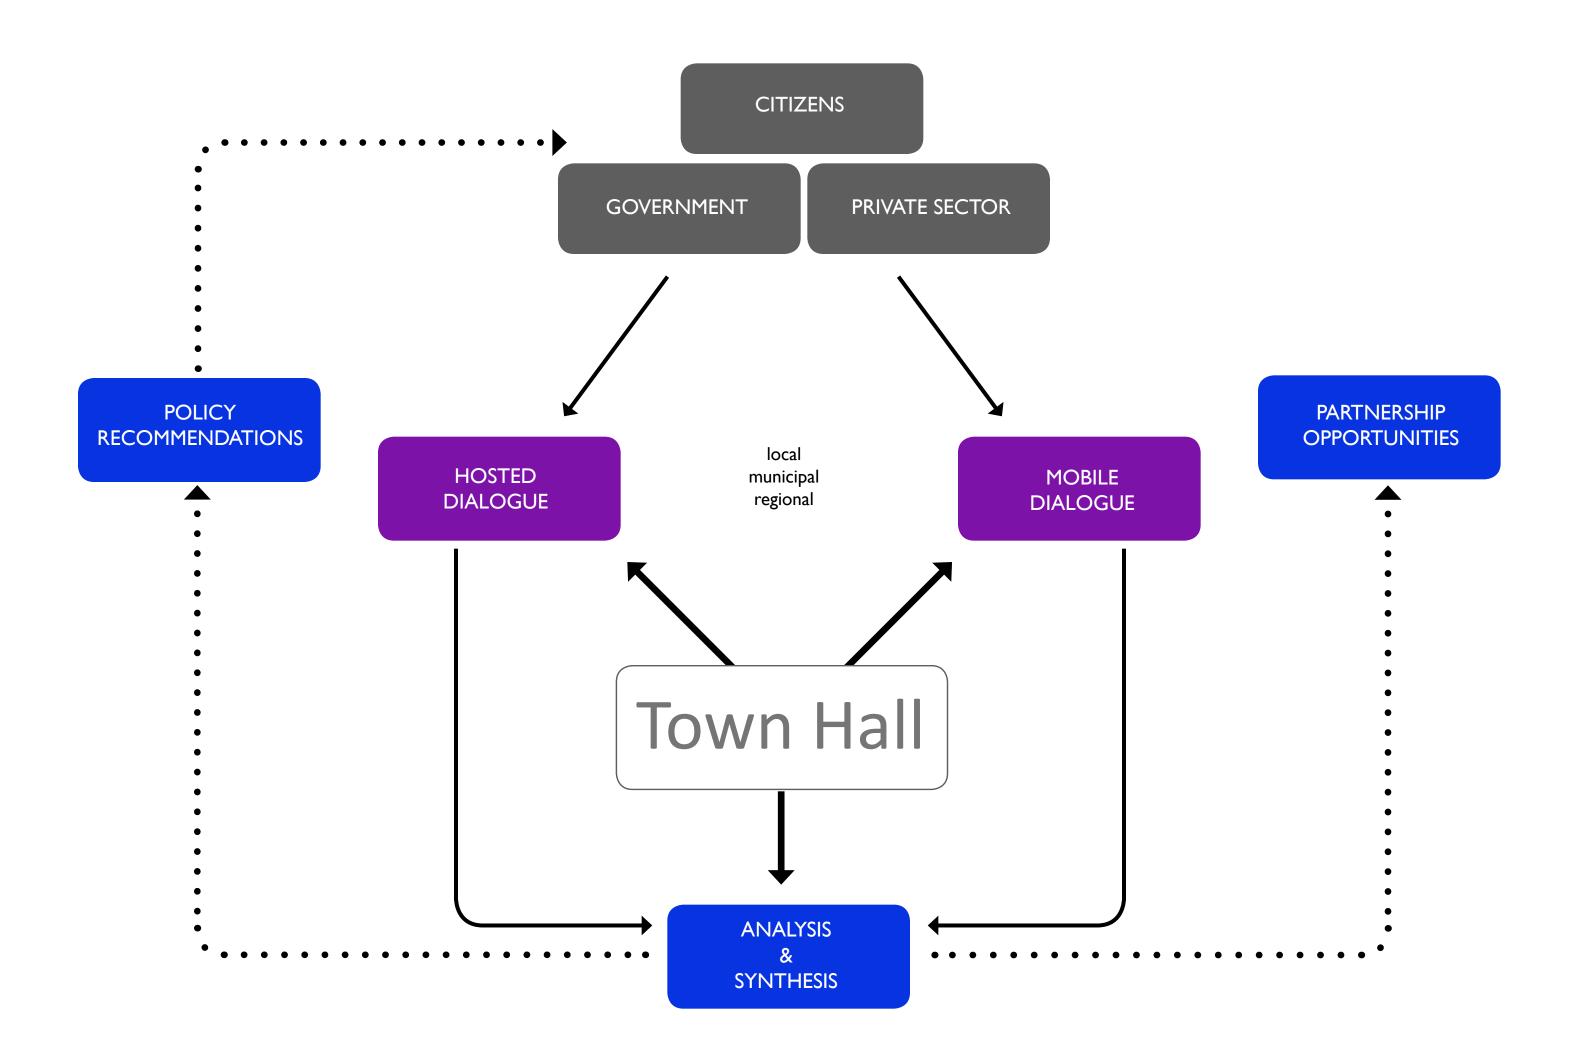

## Goal

To create a resilient community connecting the residents with fellow citizens, government policy and the private sector.

## Proposal

A neutral platform where the citizens of a divided community are encouraged to engage in dialogue, leveraging their knowledge of the past and experience in the present to imagine the future in a new way.

## NYC Office for Public Imagination TownHall OwnHall

New York City Office for Public Imagination presents a design model to be implemented into a divided community. The model provides the citizens with a set of adaptable tools to manage the imbalance created through gentrification.

Knickerbocker Village 1933

CITIZENS

CITIZENS

GOVERNMENT

HOSTED MEAL

- + Provides space for community members to come together
- + Initiates conversation about civic and urban issues
- + Acts as mediator between government and community residents

MOBILE MEAL

- + Reaches different demographic
- + Acts as marketing agent to raise awareness about issues and Town Hall Kitchen
- + Strategically facilitates community members engaging in historic places

- + Disseminates information to large audience
- + Captures and documents dialogue from Hosted Meals
- + Generates revenue to support agency services