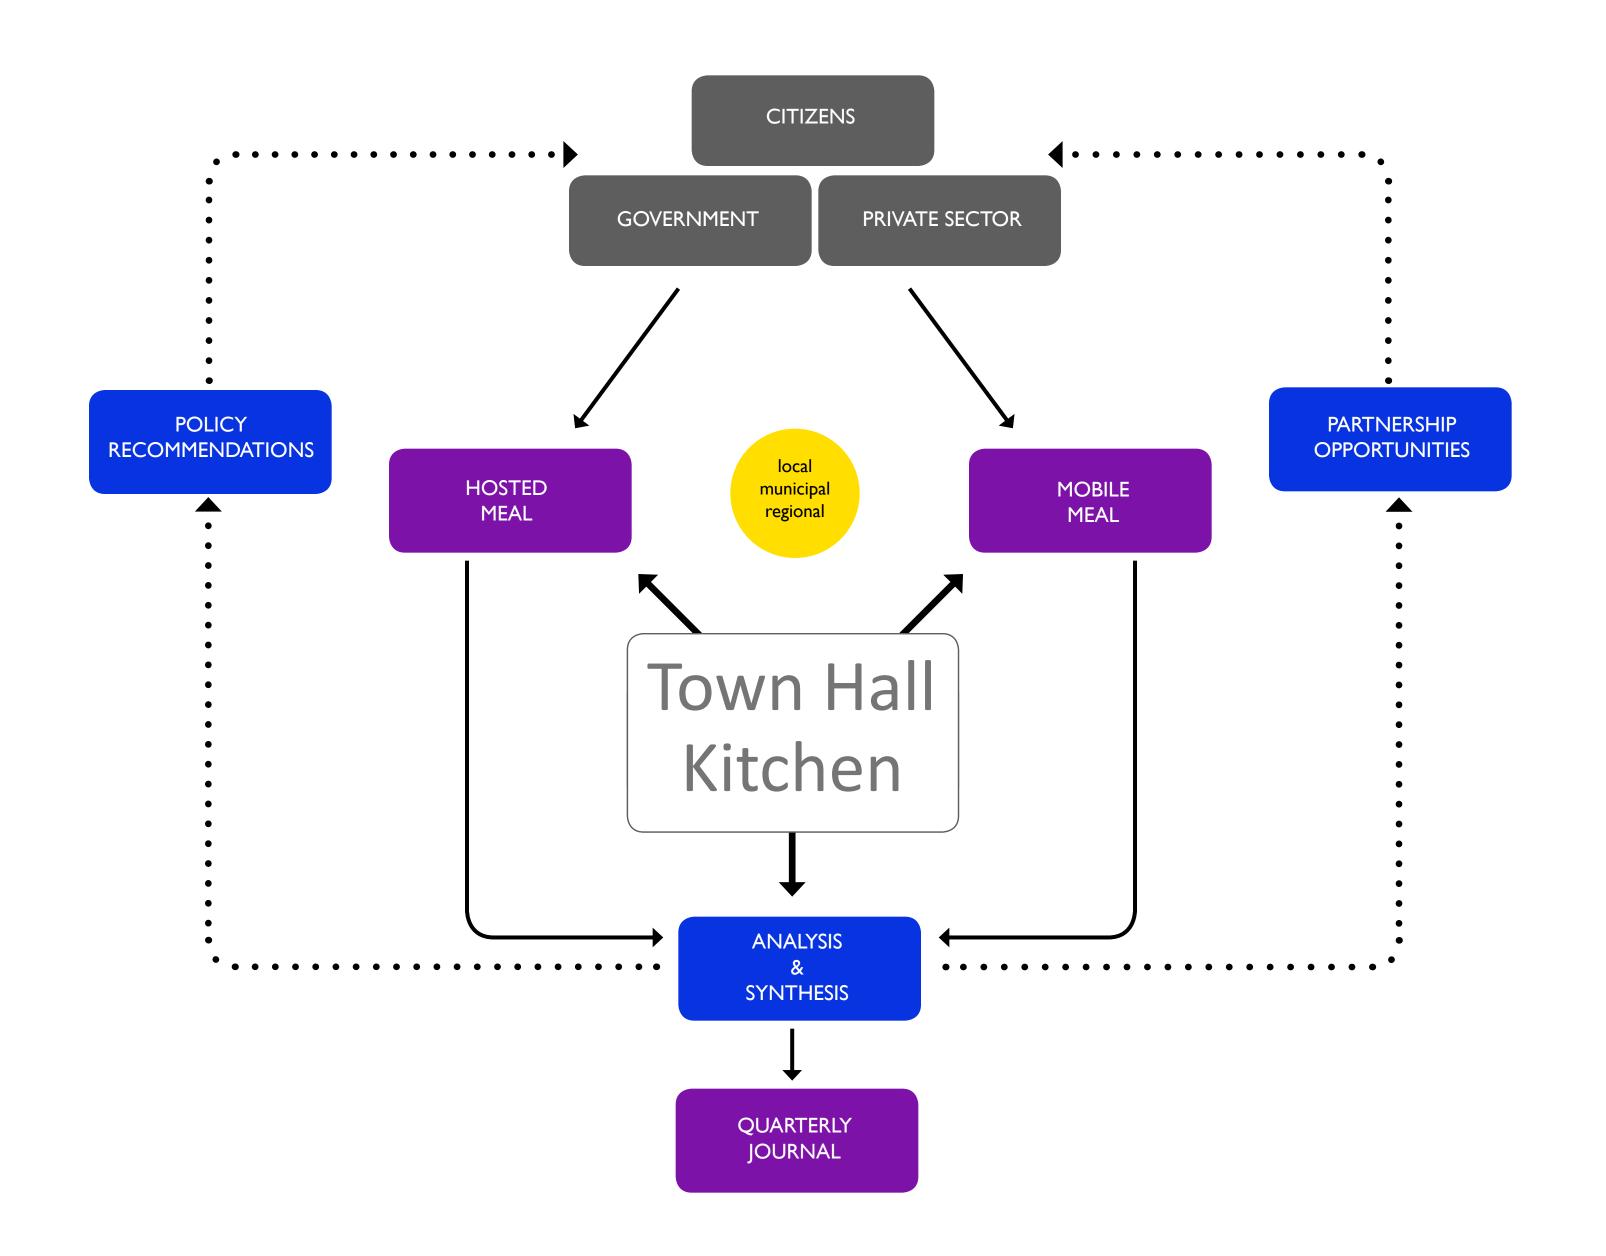

## Goal

To create a resilient community connecting the residents with fellow citizens, government policy and the private sector.

## Proposal

A neutral platform where the citizens of a divided community are encouraged to engage in dialogue, leveraging their knowledge of the past and experience in the present to imagine the future in a new way.

## NYC Office for Public Imagination TownHall OwnHall

New York City Office for Public Imagination presents a design model to be implemented into a divided community. The model provides the citizens with a set of adaptable tools to manage the imbalance created through gentrification.

Knickerbocker Village 1933

CITIZENS

CITIZENS

GOVERNMENT

HOSTED MEAL

- + Provides space for community members to come together
- + Initiates conversation about civic and urban issues
- + Acts as mediator between government and community residents

MOBILE MEAL

- + Reaches different demographic
- + Acts as marketing agent to raise awareness about issues and Town Hall Kitchen
- + Strategically facilitates community members engaging in historic places

- + Disseminates information to large audience
- + Captures and documents dialogue from Hosted Meals
- + Generates revenue to support agency services