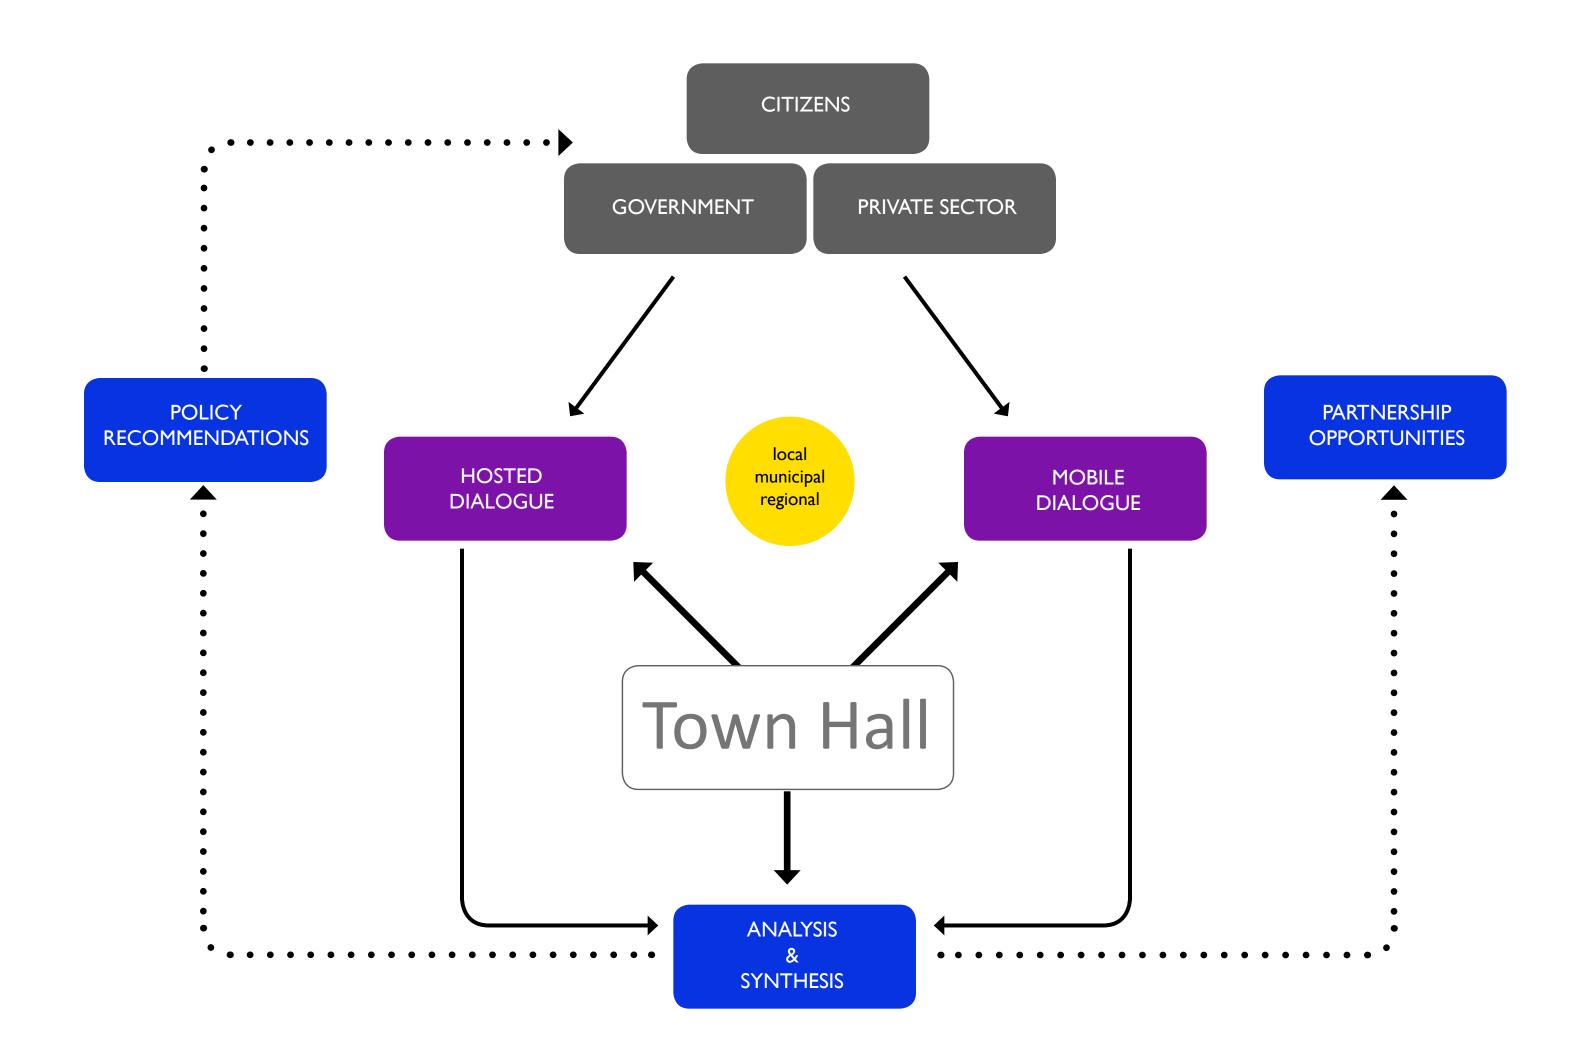

## Goal

To create a resilient community connecting the residents with fellow citizens, government policy and the private sector.

## Proposal

A neutral platform where the citizens of a divided community are encouraged to engage in dialogue, leveraging their knowledge of the past and experience in the present to imagine the future in a new way.

## NYC Office for Public Imagination TownHall OwnHall

New York City Office for Public Imagination presents a design model to be implemented into a divided community. The model provides the citizens with a set of adaptable tools to manage the imbalance created through gentrification.

Knickerbocker Village 1933

CITIZENS

CITIZENS

GOVERNMENT

HOSTED MEAL

- + Provides space for community members to come together
- + Initiates conversation about civic and urban issues
- + Acts as mediator between government and community residents

MOBILE MEAL

- + Reaches different demographic
- + Acts as marketing agent to raise awareness about issues and Town Hall Kitchen
- + Strategically facilitates community members engaging in historic places

- + Disseminates information to large audience
- + Captures and documents dialogue from Hosted Meals
- + Generates revenue to support agency services