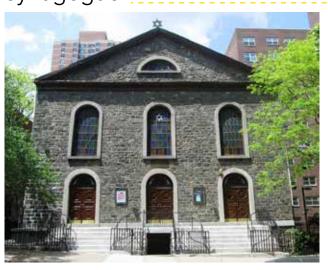

## Town Halles kitchen

- Delancey Farm

The Eldridge Street Synagogue

Italian American Wave

CITY'S PLAN FOR NEW RESIDENTIAL AND PARK AREAS ON THE EAST SIDE

Public Housing

Museum of Reclaimed Urban Space

Beth Hamedrash Hagadol

Henry Street Settlement 1893

- The Food Riots of February

124 Ridge Street

1005

-Katz's Delicatessen

The Bialystoker Synagogue

Toynbee Hall settle-ment house

ABC No Rio