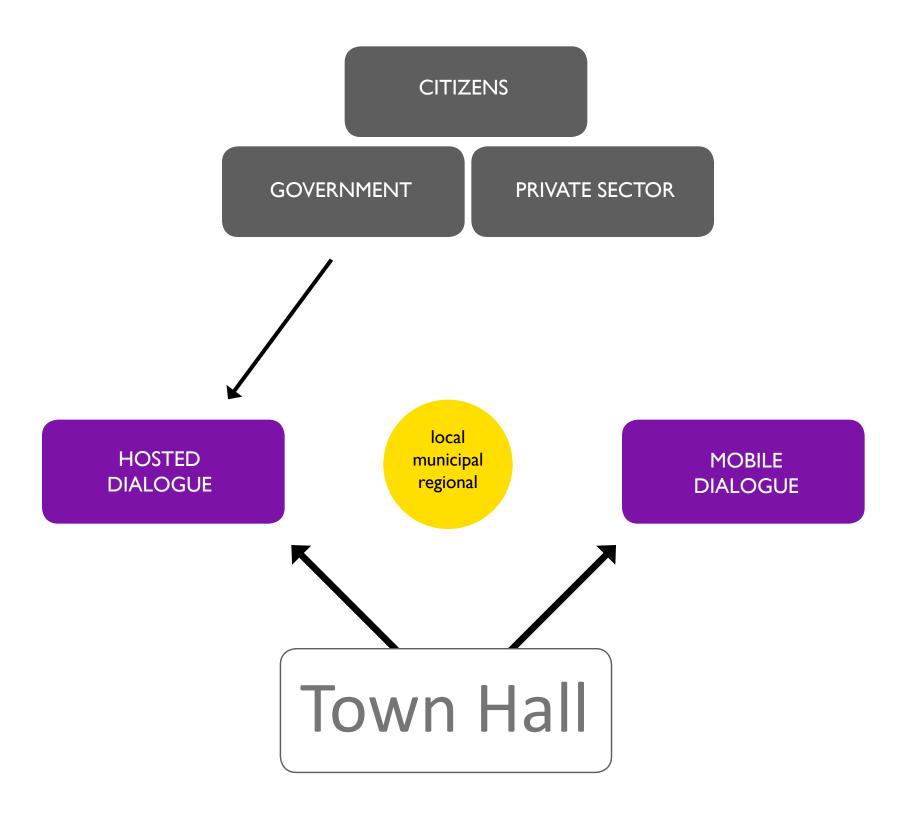

## Goal

To create a resilient community connecting the residents with fellow citizens, government policy and the private sector.

## Proposal

A neutral platform where the citizens of a divided community are encouraged to engage in dialogue, leveraging their knowledge of the past and experience in the present to imagine the future in a new way.

Knickerbocker Village 1933

CITIZENS

CITIZENS

GOVERNMENT

HOSTED MEAL

- + Provides space for community members to come together
- + Initiates conversation about civic and urban issues
- + Acts as mediator between government and community residents

MOBILE MEAL

- + Reaches different demographic
- + Acts as marketing agent to raise awareness about issues and Town Hall Kitchen
- + Strategically facilitates community members engaging in historic places