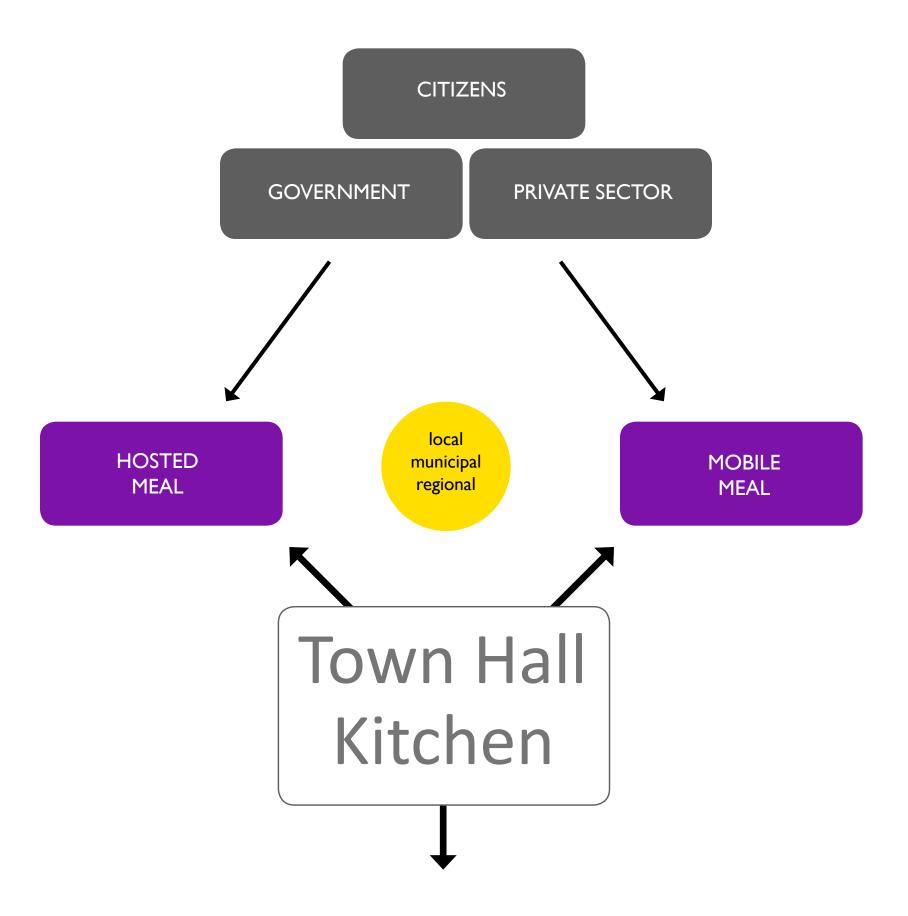

Knickerbocker Village 1933

CITIZENS

CITIZENS

GOVERNMENT

HOSTED MEAL

- + Provides space for community members to come together
- + Initiates conversation about civic and urban issues
- + Acts as mediator between government and community residents

MOBILE MEAL

- + Reaches different demographic
- + Acts as marketing agent to raise awareness about issues and Town Hall Kitchen
- + Strategically facilitates community members engaging in historic places

- + Disseminates information to large audience
- + Captures and documents dialogue from Hosted Meals
- + Generates revenue to support agency services