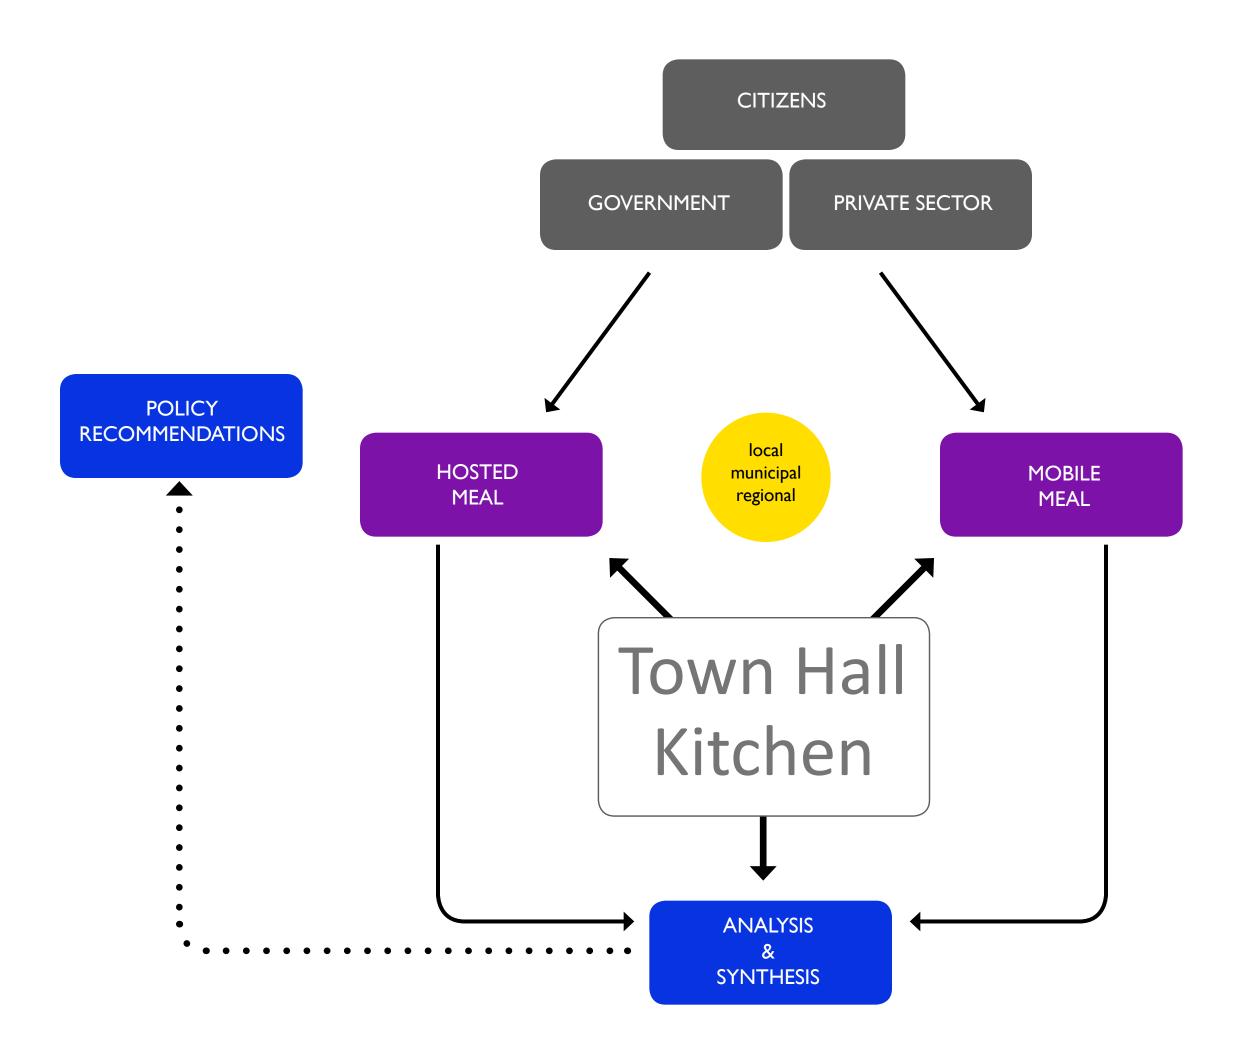

Knickerbocker Village 1933

CITIZENS

CITIZENS

GOVERNMENT

HOSTED MEAL

- + Provides space for community members to come together
- + Initiates conversation about civic and urban issues
- + Acts as mediator between government and community residents

MOBILE MEAL

- + Reaches different demographic
- + Acts as marketing agent to raise awareness about issues and Town Hall Kitchen
- + Strategically facilitates community members engaging in historic places

- + Disseminates information to large audience
- + Captures and documents dialogue from Hosted Meals
- + Generates revenue to support agency services