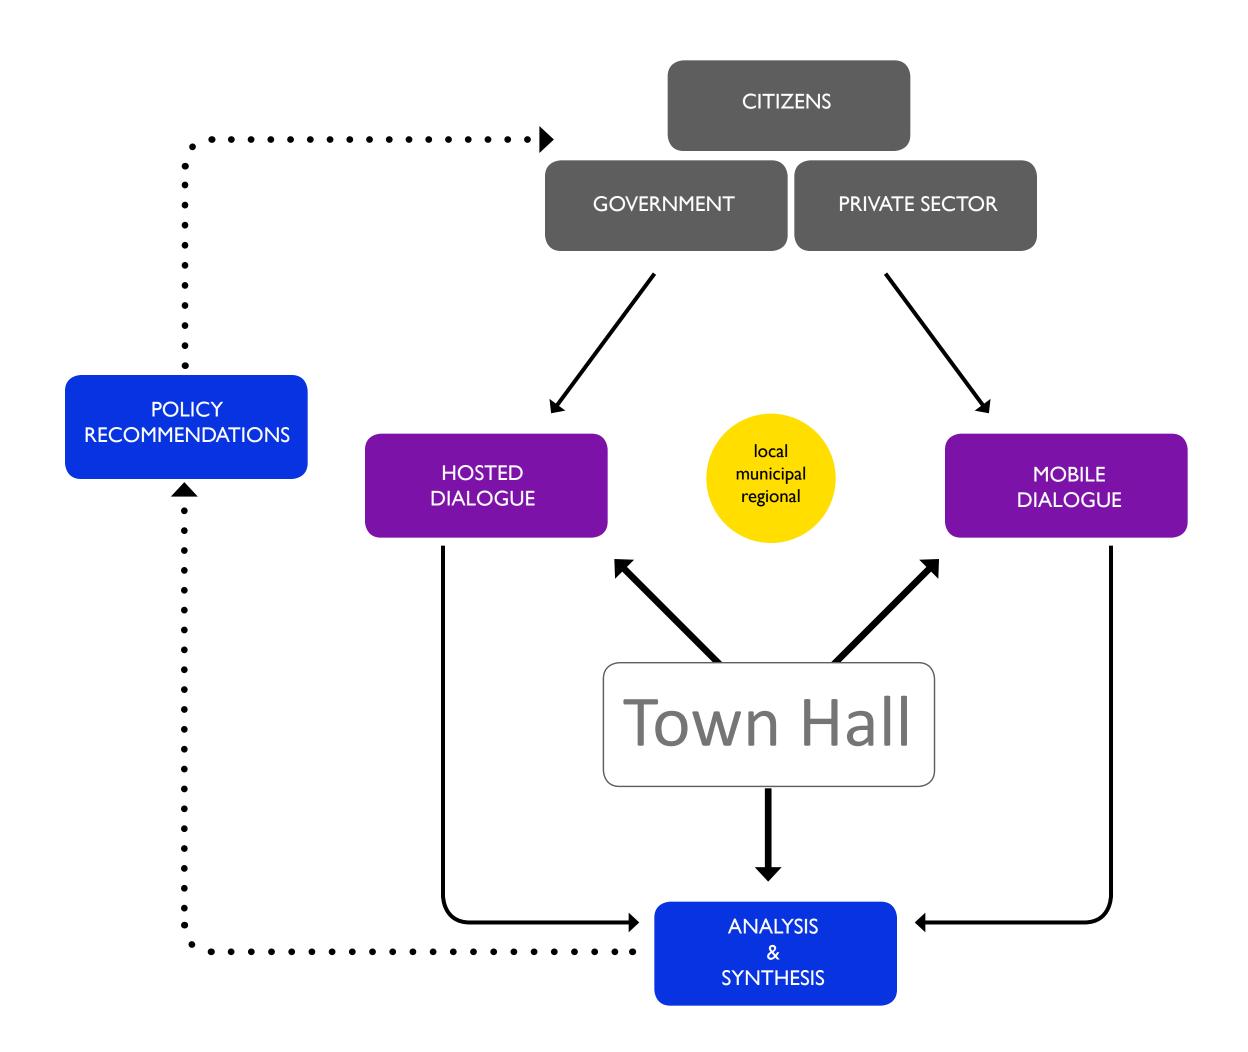

## Goal

To create a resilient community connecting the residents with fellow citizens, government policy and the private sector.

## Proposal

A neutral platform where the citizens of a divided community are encouraged to engage in dialogue, leveraging their knowledge of the past and experience in the present to imagine the future in a new way.

## NYC Office for Public Imagination TownHall OwnHall

New York City Office for Public Imagination presents a design model to be implemented into a divided community. The model provides the citizens with a set of adaptable tools to manage the imbalance created through gentrification.

Knickerbocker Village 1933

CITIZENS

CITIZENS

GOVERNMENT

HOSTED MEAL

- + Provides space for community members to come together
- + Initiates conversation about civic and urban issues
- + Acts as mediator between government and community residents

MOBILE MEAL

- + Reaches different demographic
- + Acts as marketing agent to raise awareness about issues and Town Hall Kitchen
- + Strategically facilitates community members engaging in historic places

- + Disseminates information to large audience
- + Captures and documents dialogue from Hosted Meals
- + Generates revenue to support agency services