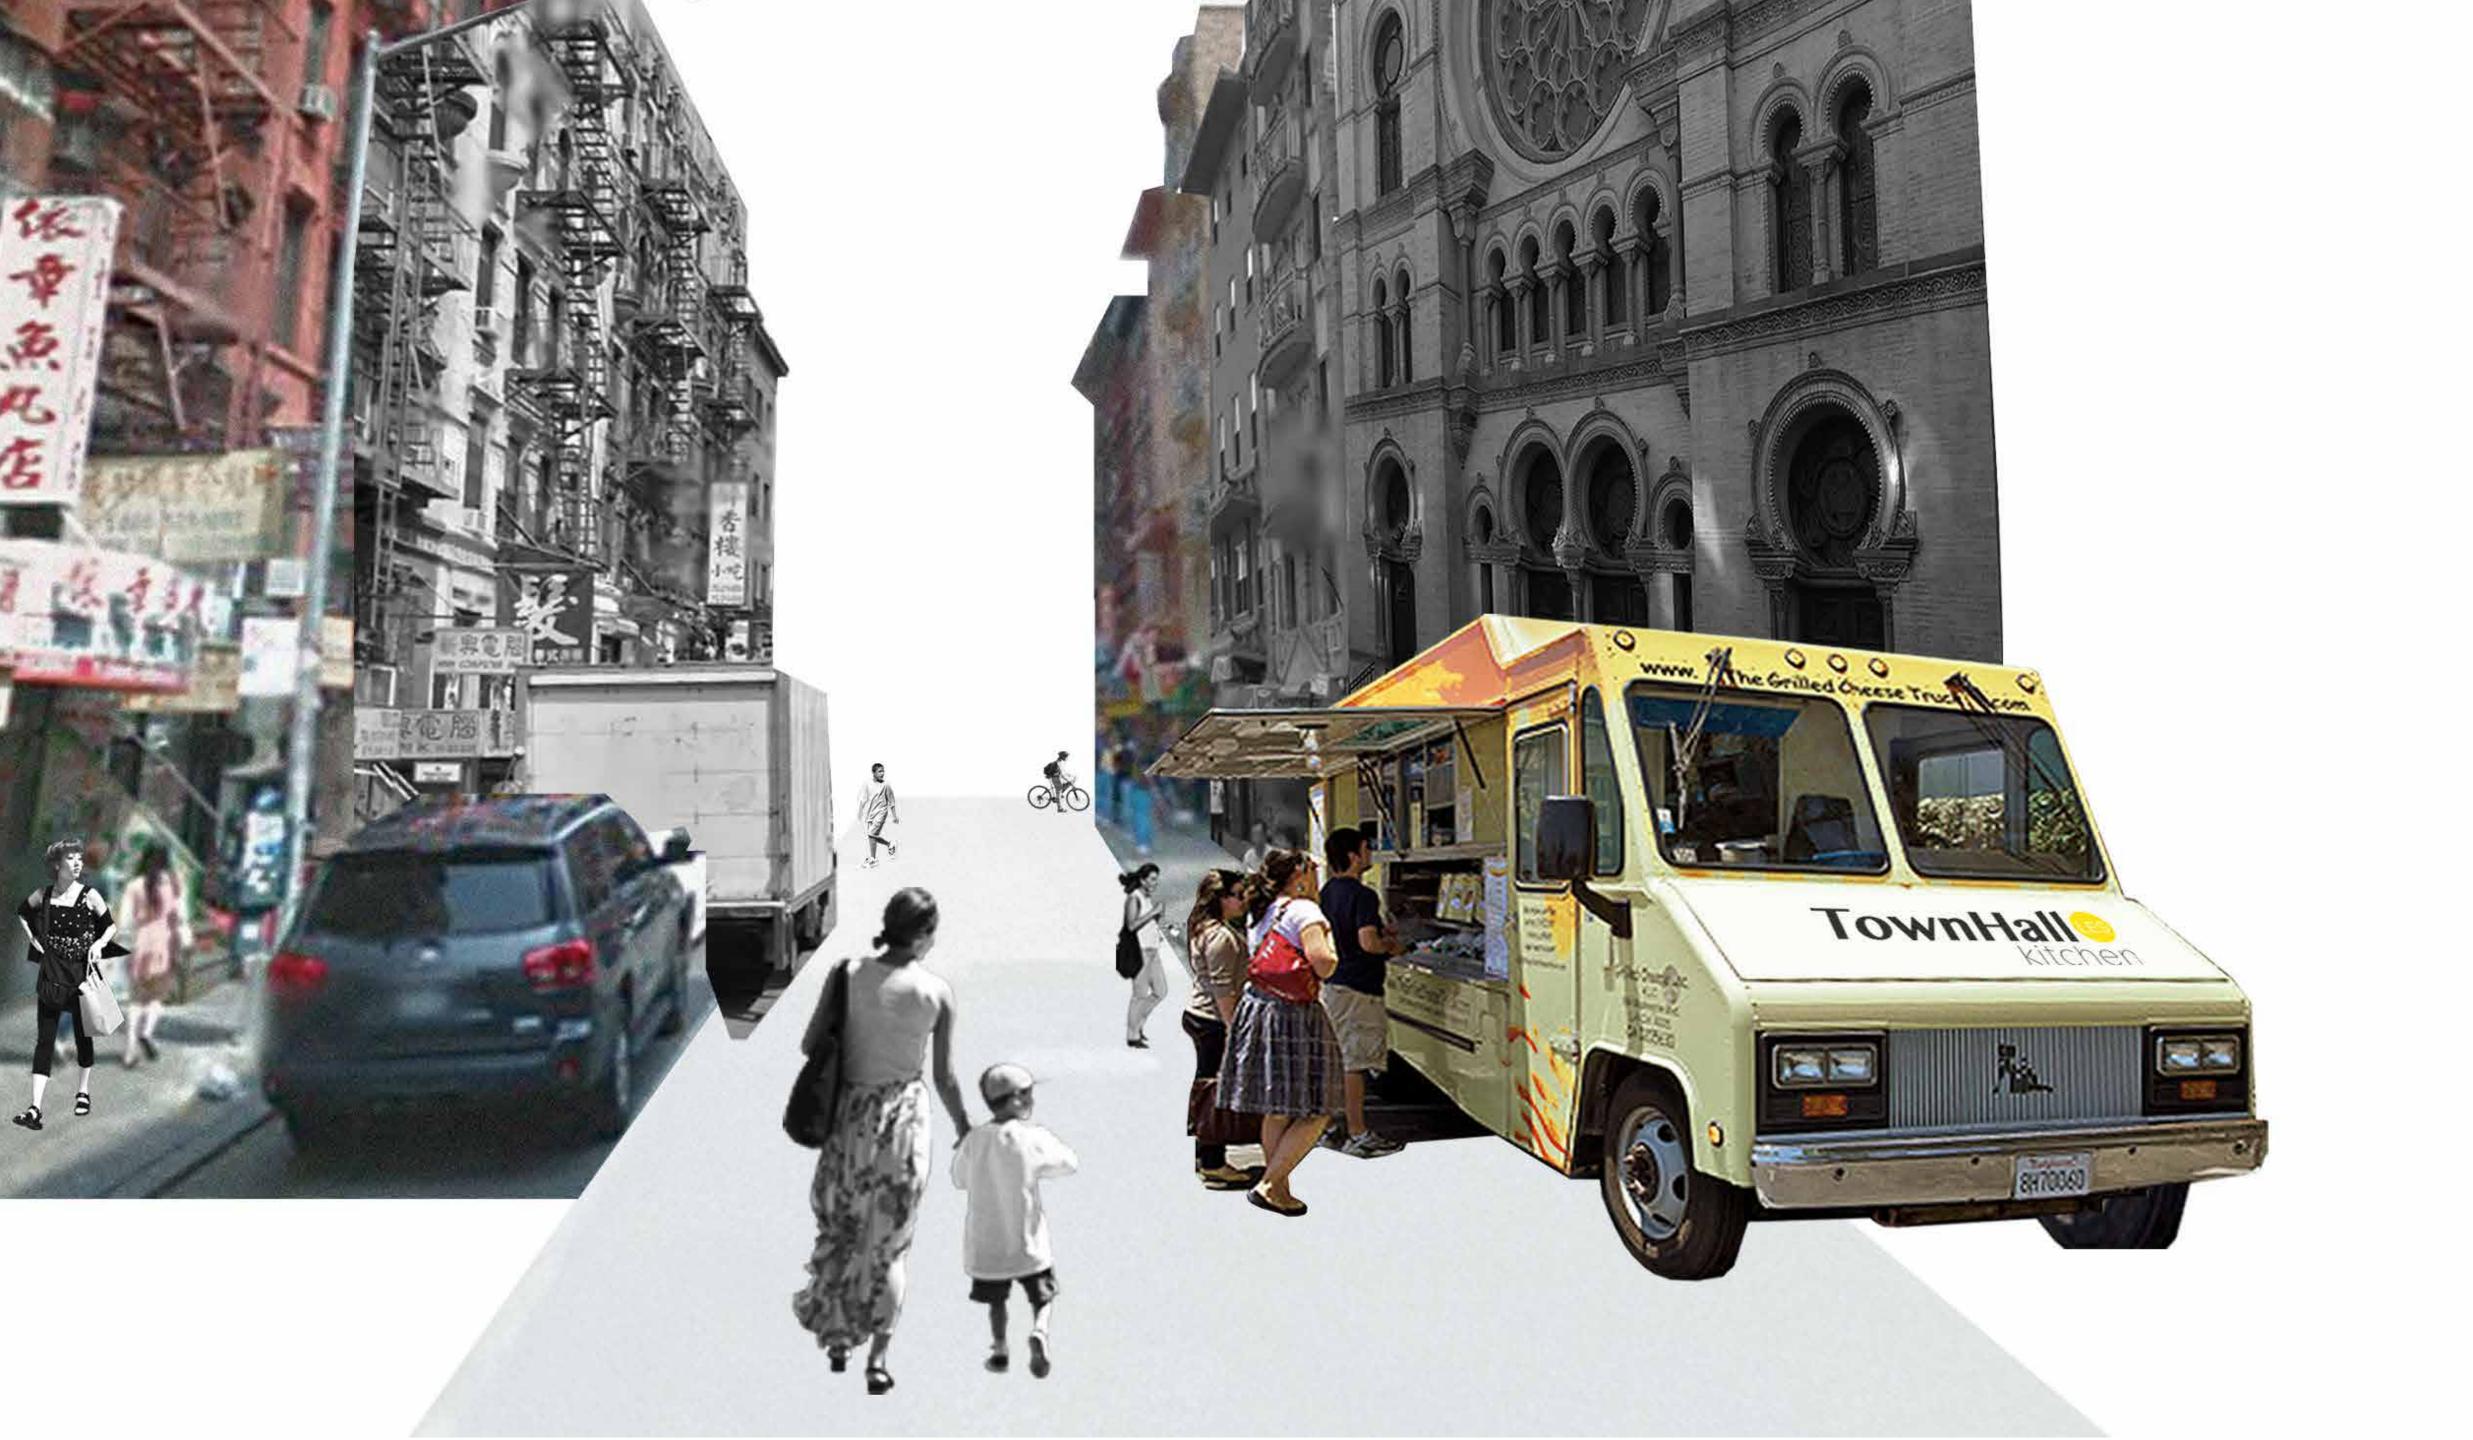

MOBILE MEAL

- + Reaches different demographic
- + Acts as marketing agent to raise awareness about issues and Town Hall Kitchen
- + Strategically facilitates community members engaging in historic places

- + Disseminates information to large audience
- + Captures and documents dialogue from Hosted Meals
- + Generates revenue to support agency services