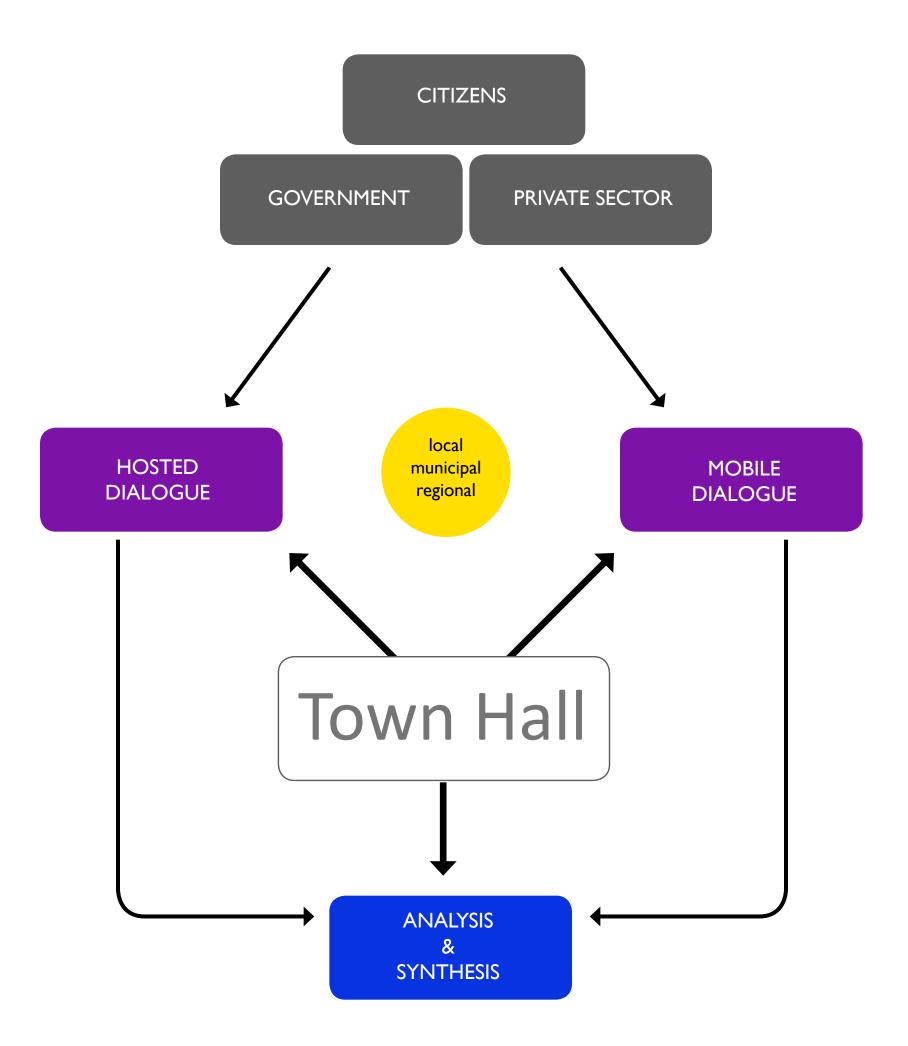

Knickerbocker Village 1933

CITIZENS

CITIZENS

GOVERNMENT

HOSTED MEAL

- + Provides space for community members to come together
- + Initiates conversation about civic and urban issues
- + Acts as mediator between government and community residents

MOBILE MEAL

- + Reaches different demographic
- + Acts as marketing agent to raise awareness about issues and Town Hall Kitchen
- + Strategically facilitates community members engaging in historic places

- + Disseminates information to large audience
- + Captures and documents dialogue from Hosted Meals
- + Generates revenue to support agency services