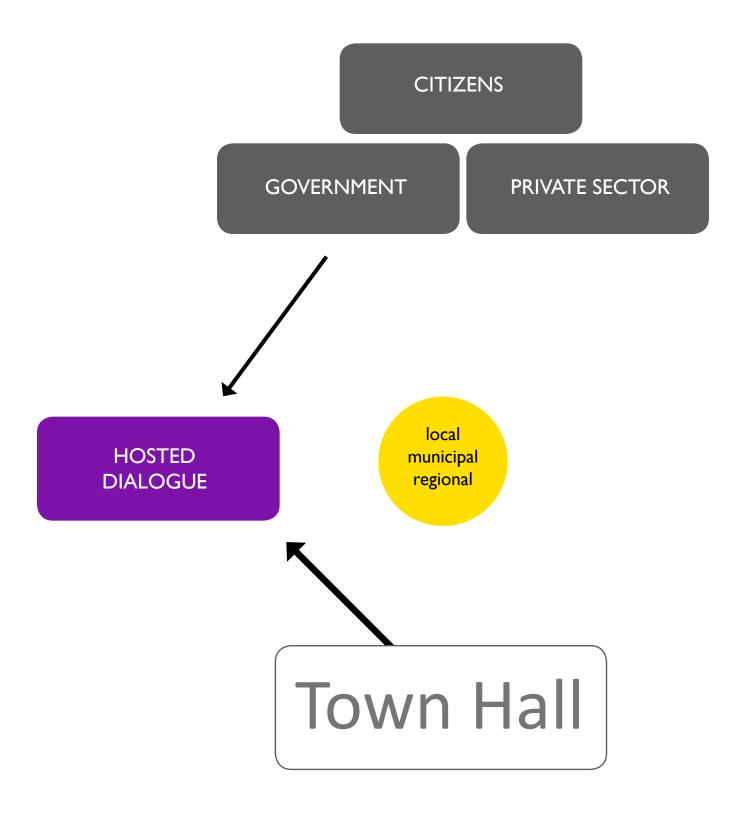

## Goal

To create a resilient community connecting the residents with fellow citizens, government policy and the private sector.

## Proposal

A neutral platform where the citizens of a divided community are encouraged to engage in dialogue, leveraging their knowledge of the past and experience in the present to imagine the future in a new way.

Knickerbocker Village 1933

CITIZENS

CITIZENS

GOVERNMENT

HOSTED MEAL

- + Provides space for community members to come together
- + Initiates conversation about civic and urban issues
- + Acts as mediator between government and community residents