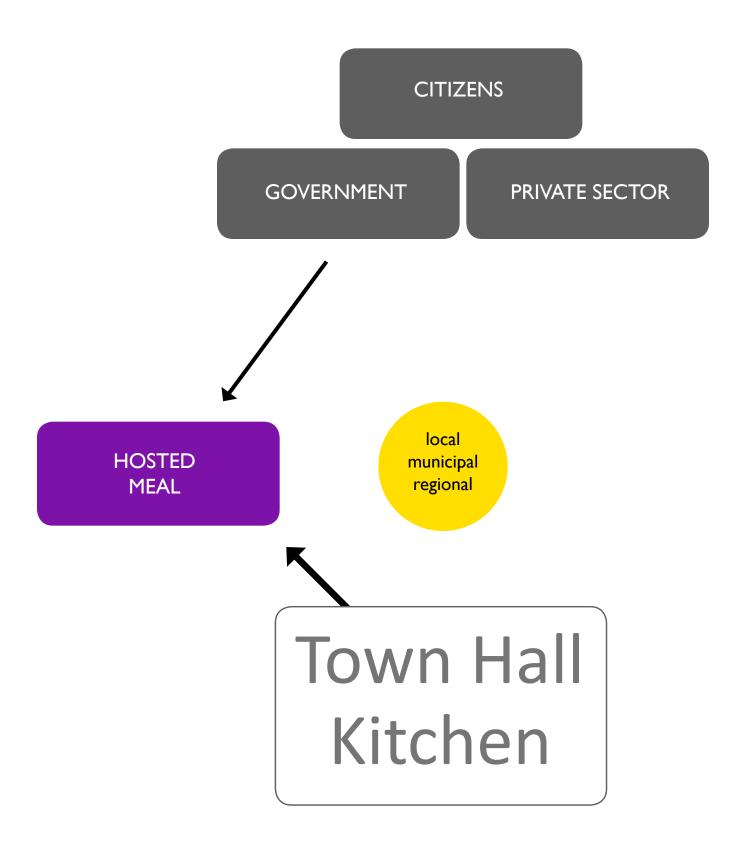

Knickerbocker Village 1933

CITIZENS

CITIZENS

GOVERNMENT

HOSTED MEAL

- + Provides space for community members to come together
- + Initiates conversation about civic and urban issues
- + Acts as mediator between government and community residents