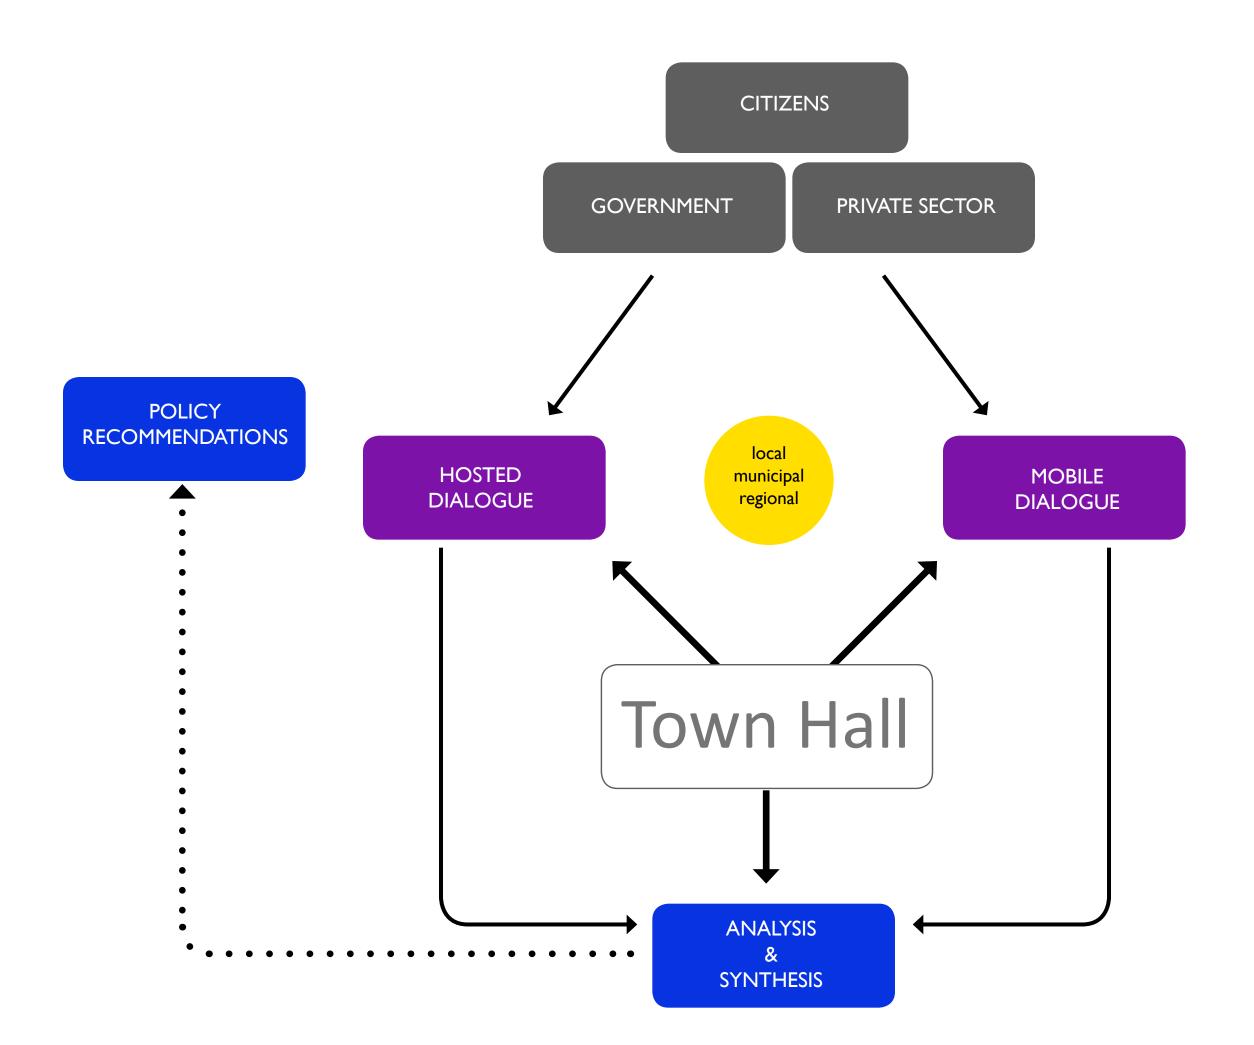

## Goal

To create a resilient community connecting the residents with fellow citizens, government policy and the private sector.

## Proposal

A neutral platform where the citizens of a divided community are encouraged to engage in dialogue, leveraging their knowledge of the past and experience in the present to imagine the future in a new way.

## NYC Office for Public Imagination TownHall OwnHall

New York City Office for Public Imagination presents a design model to be implemented into a divided community. The model provides the citizens with a set of adaptable tools to manage the imbalance created through gentrification.

Knickerbocker Village 1933

CITIZENS

CITIZENS

GOVERNMENT

HOSTED MEAL

- + Provides space for community members to come together
- + Initiates conversation about civic and urban issues
- + Acts as mediator between government and community residents

MOBILE MEAL

- + Reaches different demographic
- + Acts as marketing agent to raise awareness about issues and Town Hall Kitchen
- + Strategically facilitates community members engaging in historic places

- + Disseminates information to large audience
- + Captures and documents dialogue from Hosted Meals
- + Generates revenue to support agency services