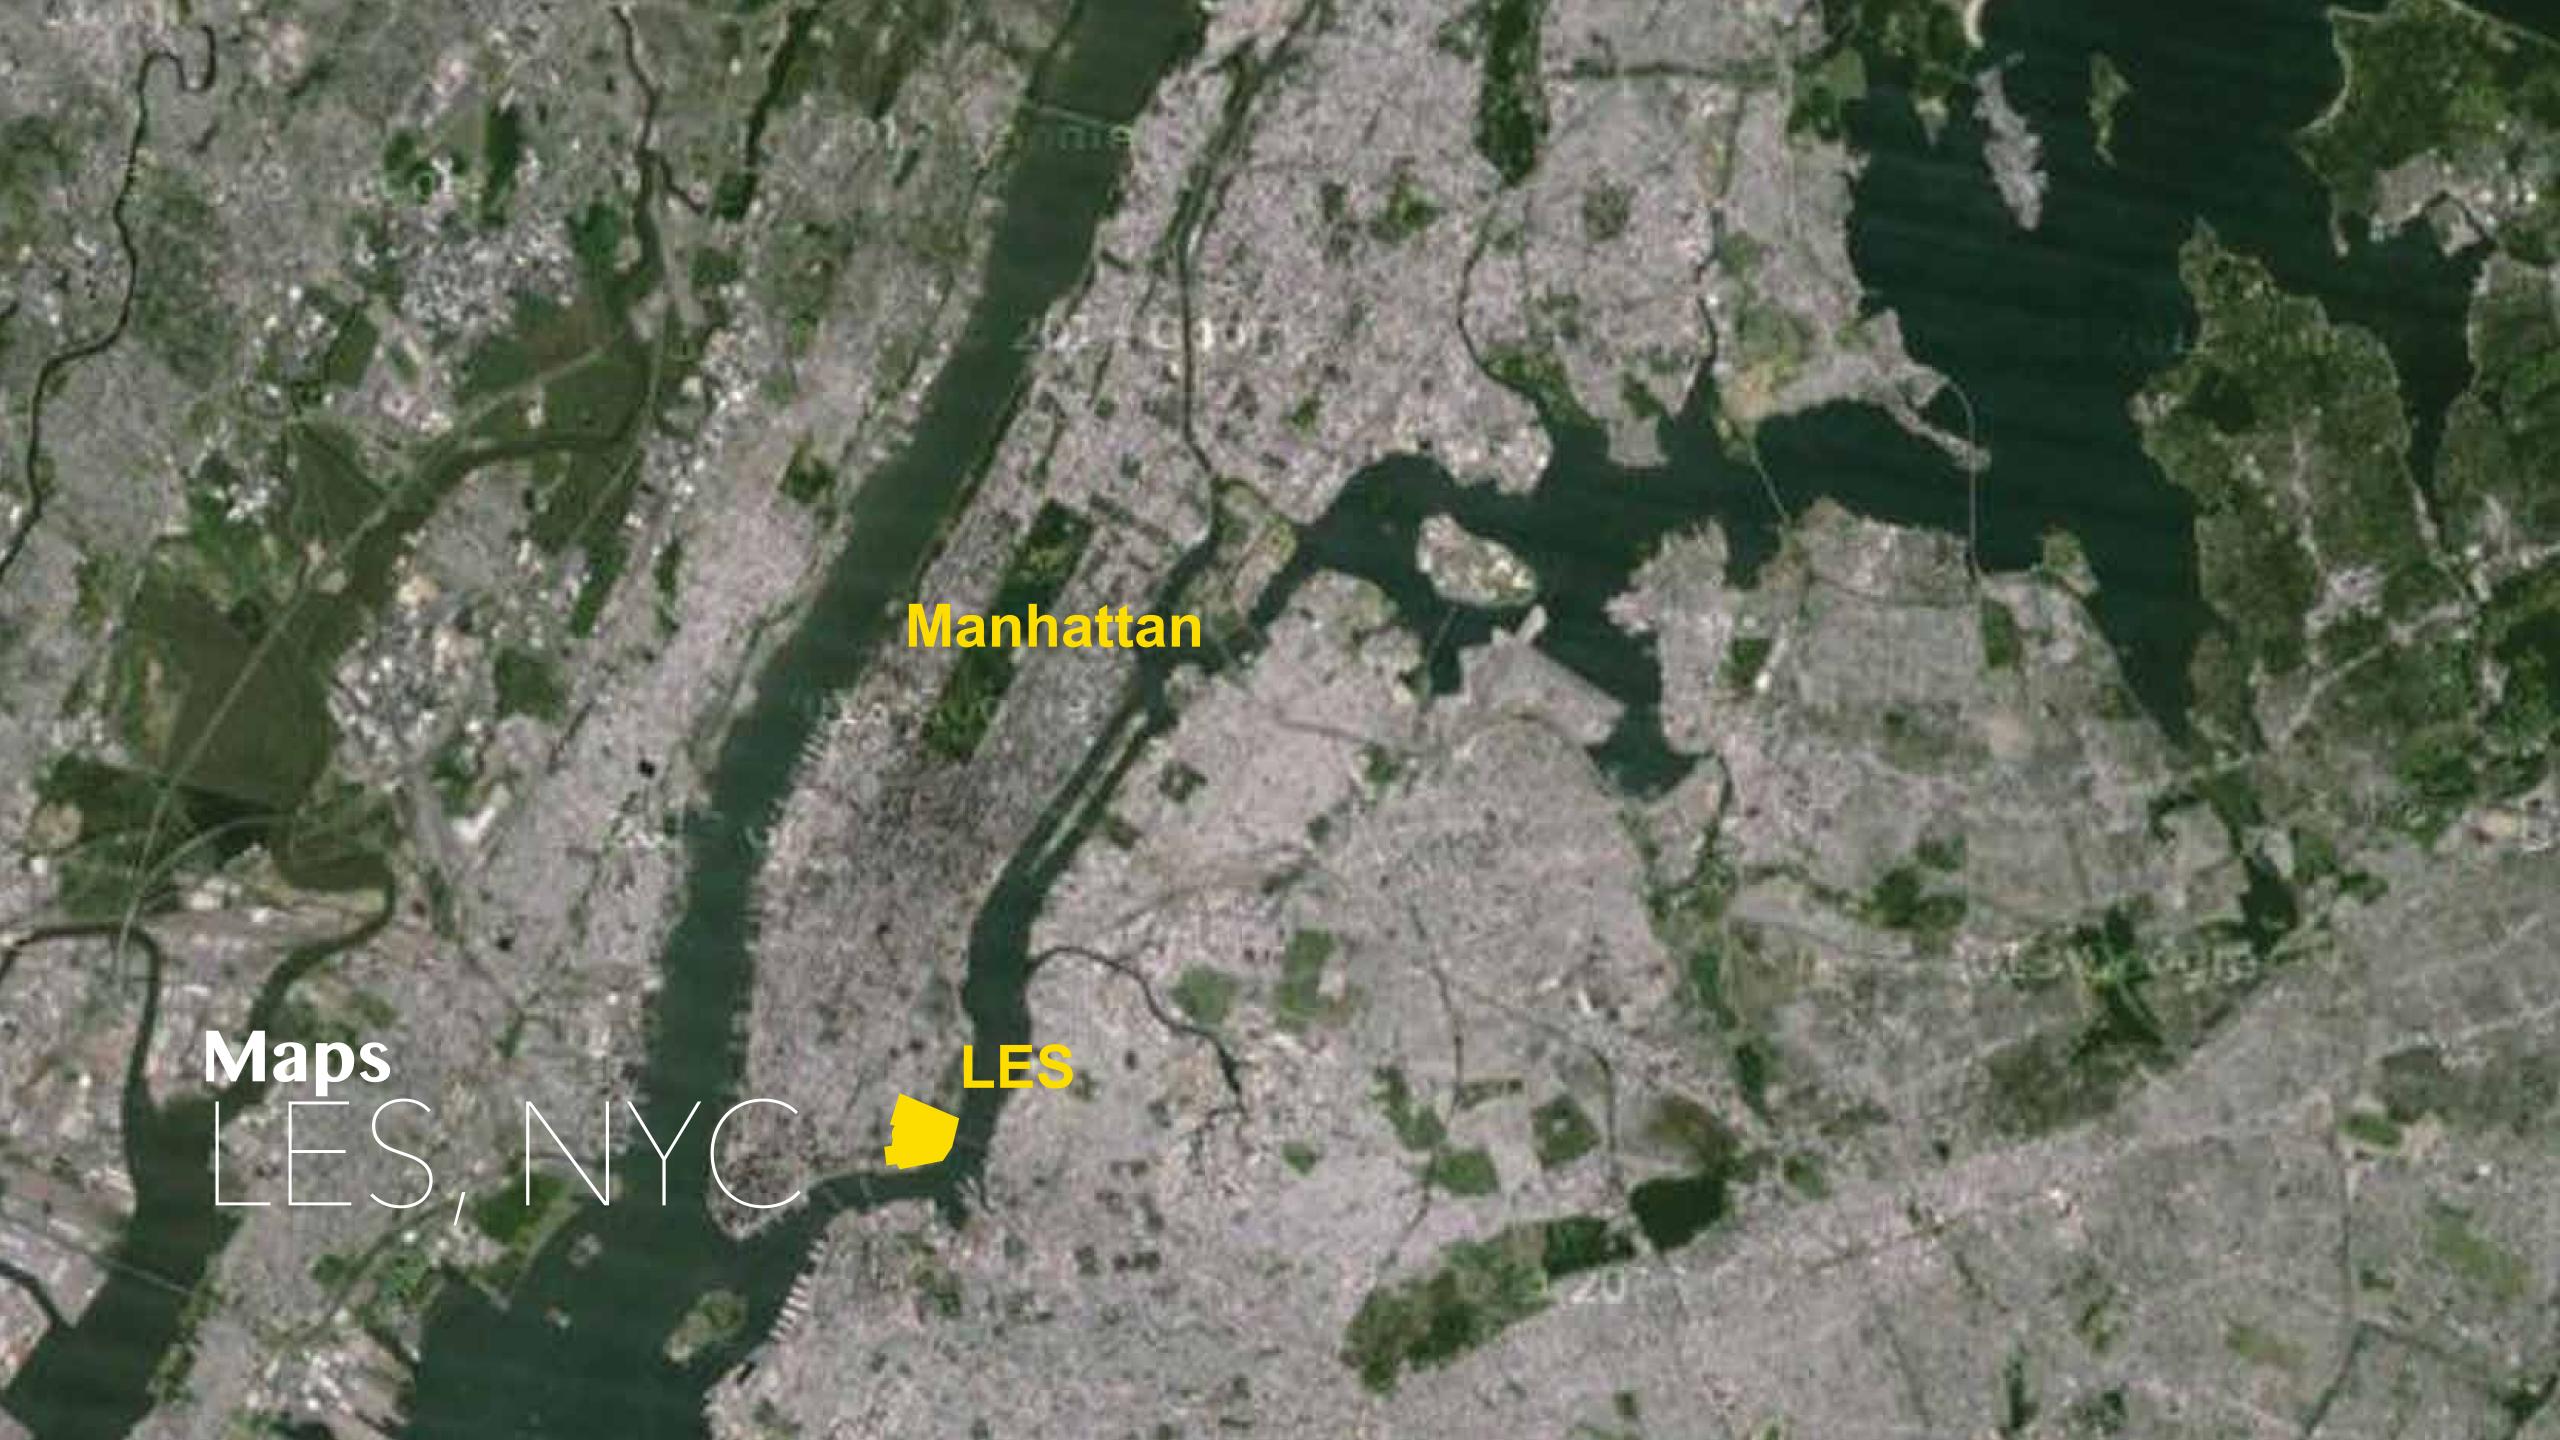

## Town Halles kitchen

- Delancey Farm

The Eldridge Street Synagogue

Italian American Wave

CITY'S PLAN FOR NEW RESIDENTIAL AND PARK AREAS ON THE EAST SIDE

Public Housing

Museum of Reclaimed Urban Space

Beth Hamedrash Hagadol

Henry Street Settlement 1893

- The Food Riots of February

124 Ridge Street

1005

-Katz's Delicatessen

The Bialystoker Synagogue

Toynbee Hall settle-ment house

ABC No Rio