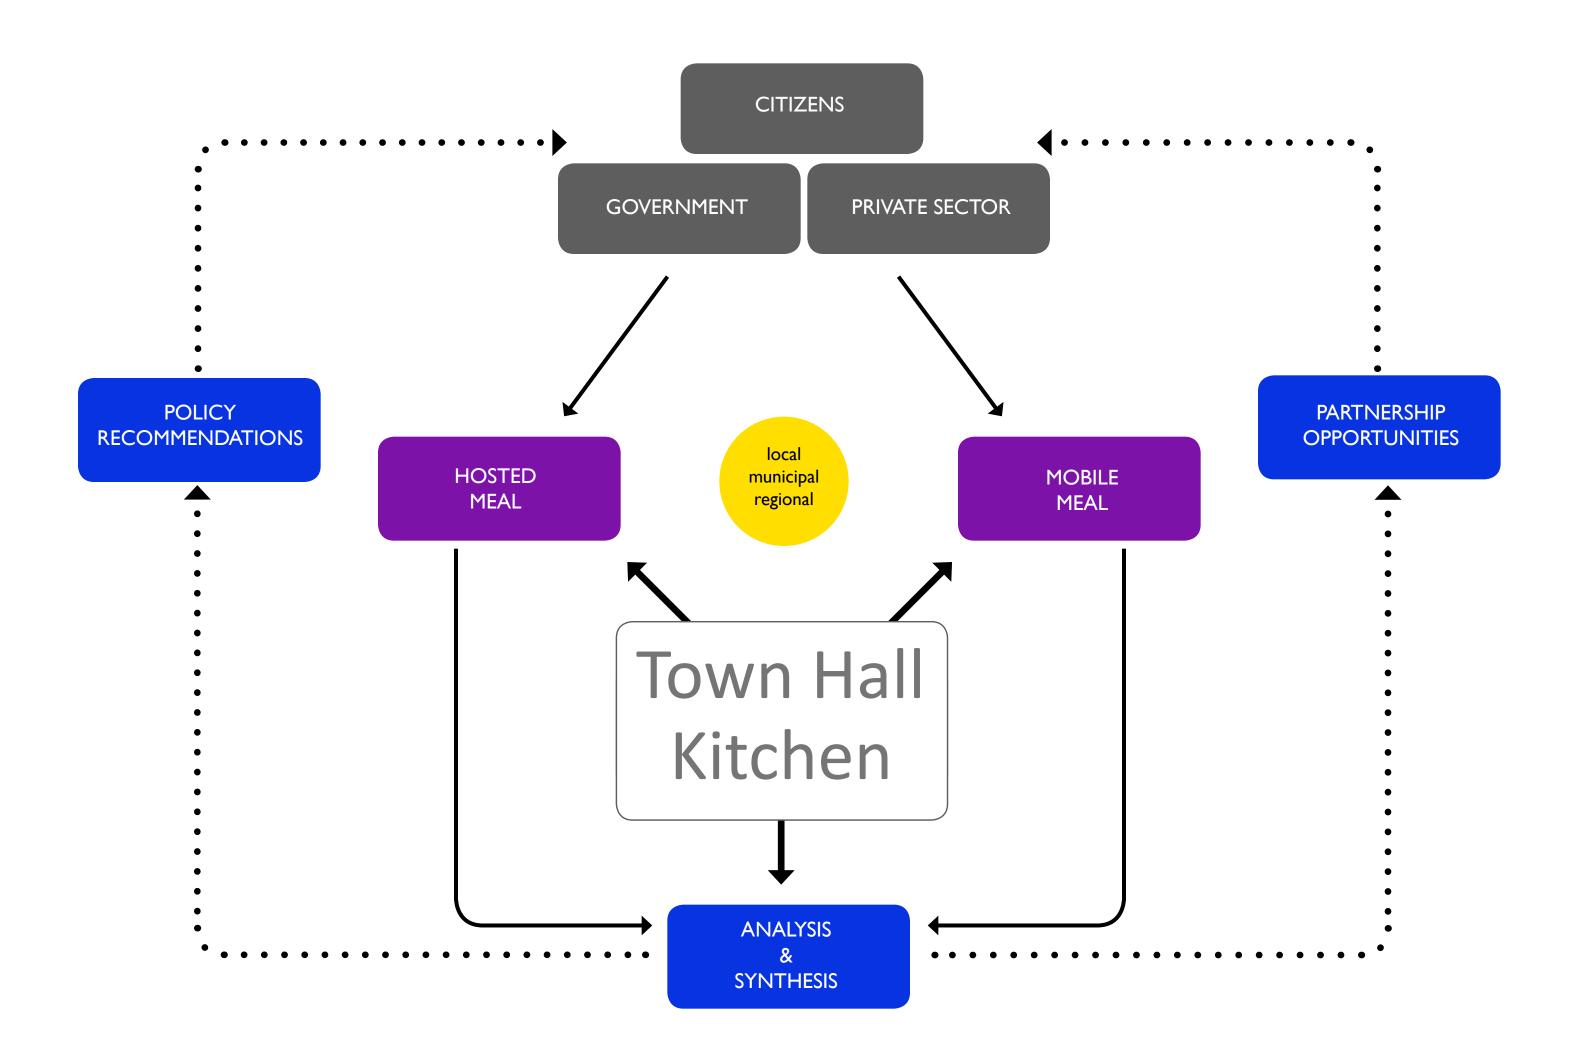

## Goal

To create a resilient community connecting the residents with fellow citizens, government policy and the private sector.

## Proposal

A neutral platform where the citizens of a divided community are encouraged to engage in dialogue, leveraging their knowledge of the past and experience in the present to imagine the future in a new way.

## NYC Office for Public Imagination TownHall OwnHall

New York City Office for Public Imagination presents a design model to be implemented into a divided community. The model provides the citizens with a set of adaptable tools to manage the imbalance created through gentrification.

Knickerbocker Village 1933

CITIZENS

CITIZENS

GOVERNMENT

HOSTED MEAL

- + Provides space for community members to come together
- + Initiates conversation about civic and urban issues
- + Acts as mediator between government and community residents

MOBILE MEAL

- + Reaches different demographic
- + Acts as marketing agent to raise awareness about issues and Town Hall Kitchen
- + Strategically facilitates community members engaging in historic places

- + Disseminates information to large audience
- + Captures and documents dialogue from Hosted Meals
- + Generates revenue to support agency services