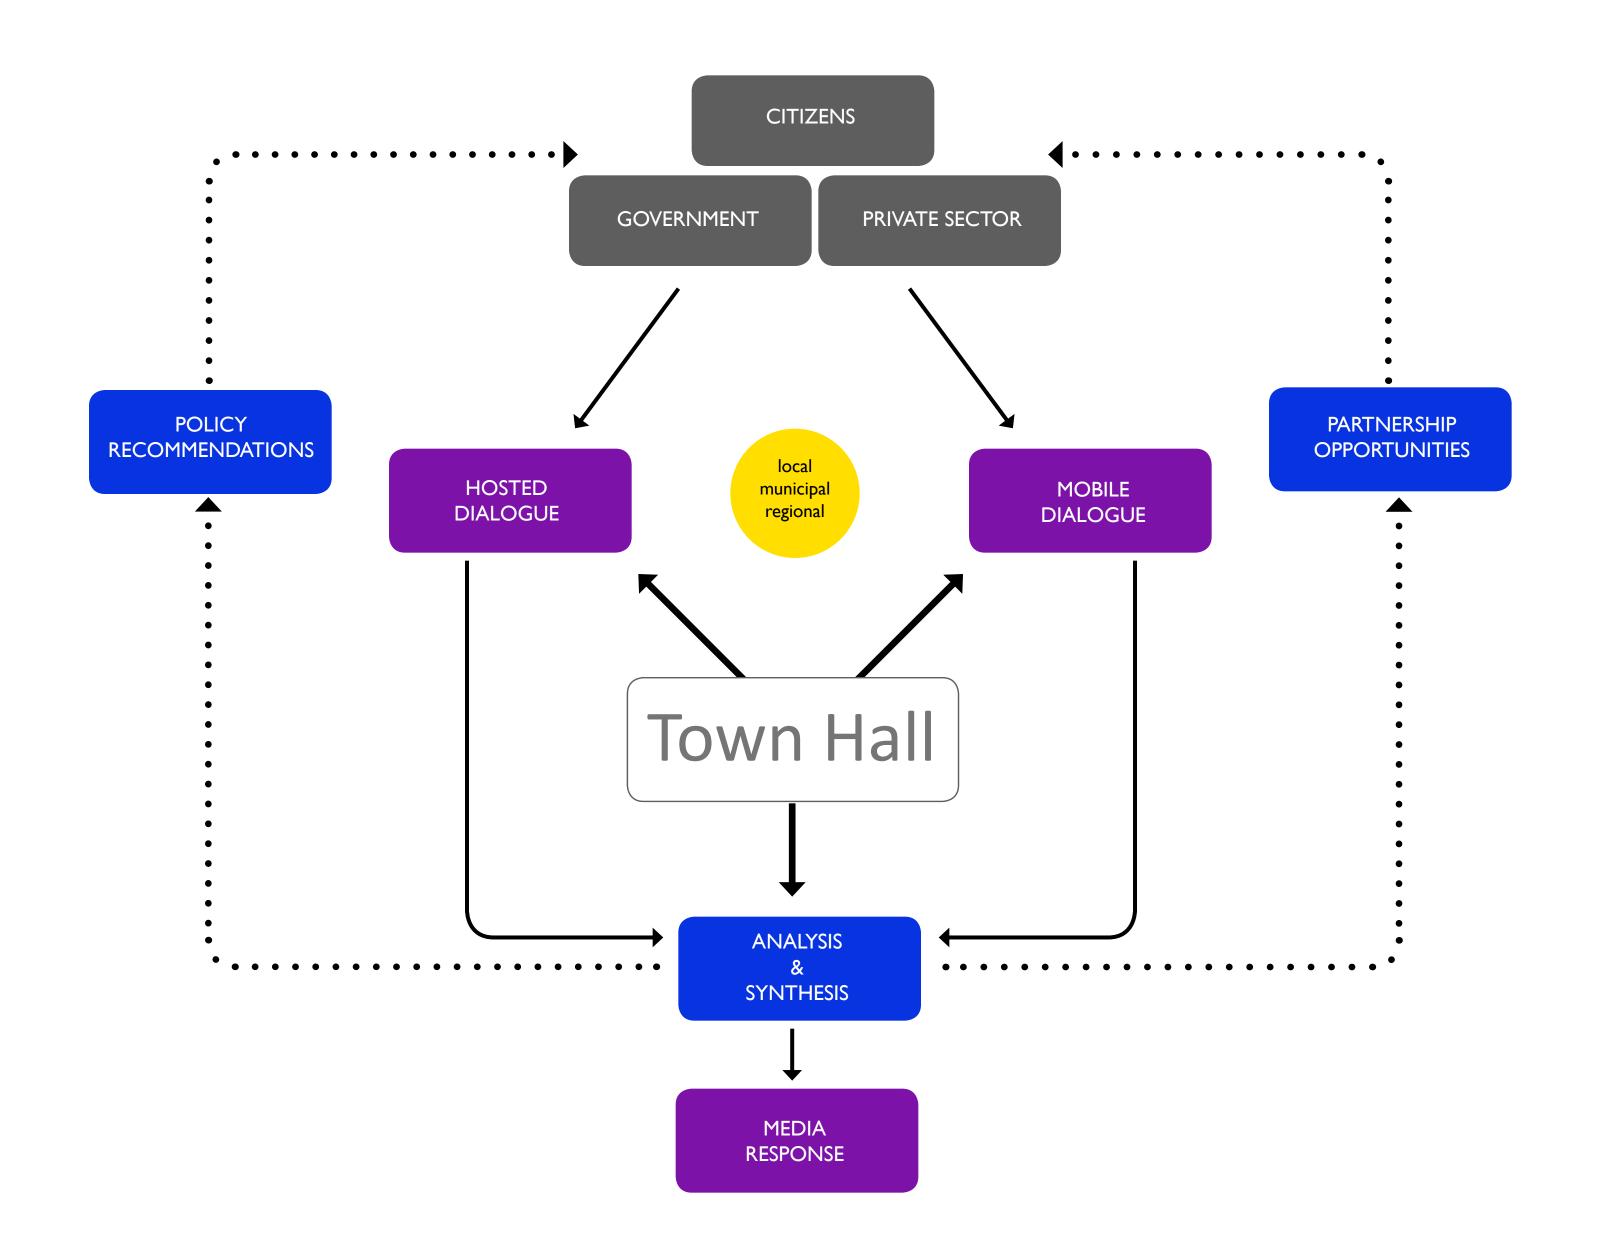

Knickerbocker Village 1933

CITIZENS

CITIZENS

GOVERNMENT

HOSTED MEAL

- + Provides space for community members to come together
- + Initiates conversation about civic and urban issues
- + Acts as mediator between government and community residents

MOBILE MEAL

- + Reaches different demographic
- + Acts as marketing agent to raise awareness about issues and Town Hall Kitchen
- + Strategically facilitates community members engaging in historic places

- + Disseminates information to large audience
- + Captures and documents dialogue from Hosted Meals
- + Generates revenue to support agency services