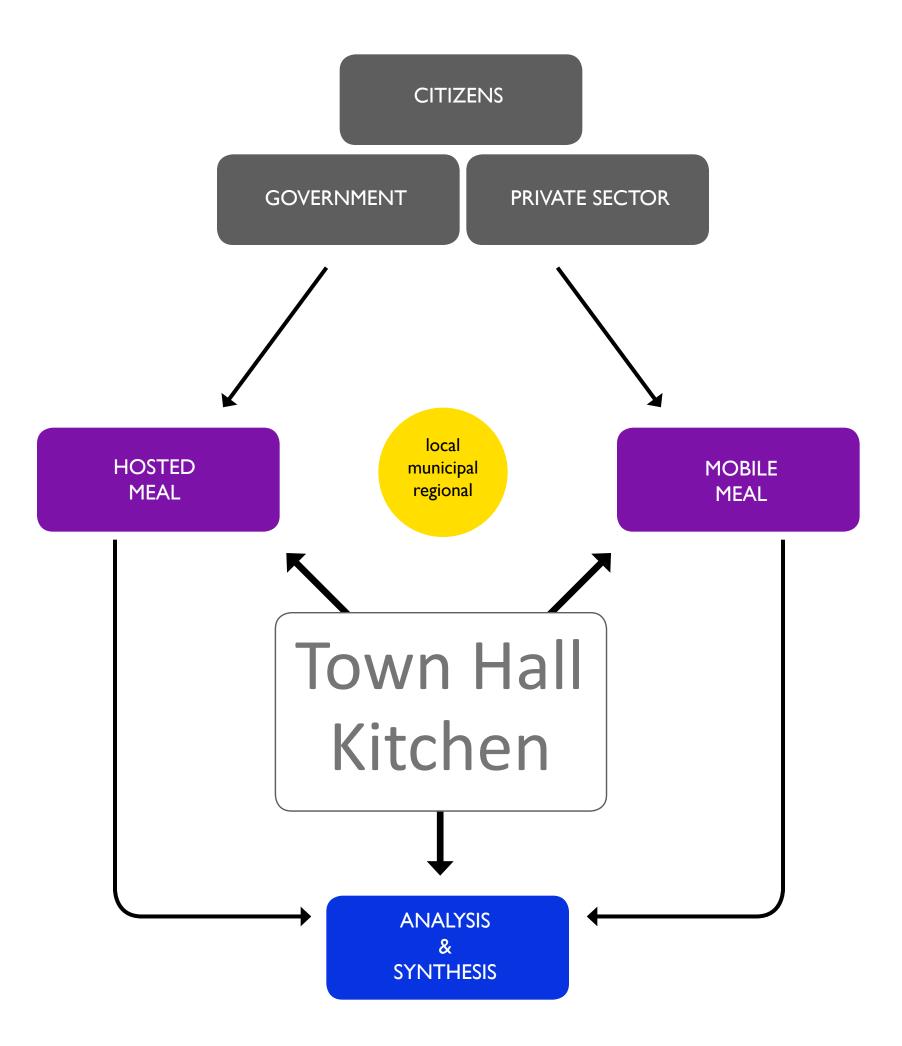

## Goal

To create a resilient community connecting the residents with fellow citizens, government policy and the private sector.

## Proposal

A neutral platform where the citizens of a divided community are encouraged to engage in dialogue, leveraging their knowledge of the past and experience in the present to imagine the future in a new way.

## NYC Office for Public Imagination TownHall OwnHall

New York City Office for Public Imagination presents a design model to be implemented into a divided community. The model provides the citizens with a set of adaptable tools to manage the imbalance created through gentrification.

Knickerbocker Village 1933

CITIZENS

CITIZENS

GOVERNMENT

HOSTED MEAL

- + Provides space for community members to come together
- + Initiates conversation about civic and urban issues
- + Acts as mediator between government and community residents

MOBILE MEAL

- + Reaches different demographic
- + Acts as marketing agent to raise awareness about issues and Town Hall Kitchen
- + Strategically facilitates community members engaging in historic places

- + Disseminates information to large audience
- + Captures and documents dialogue from Hosted Meals
- + Generates revenue to support agency services