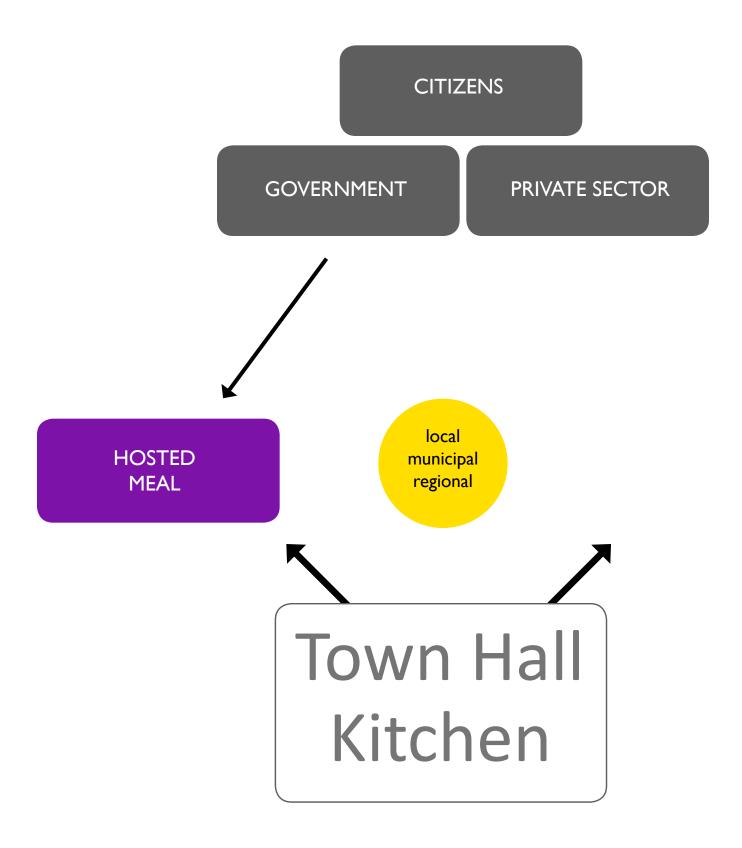

Knickerbocker Village 1933

CITIZENS

CITIZENS

GOVERNMENT

HOSTED MEAL

- + Provides space for community members to come together
- + Initiates conversation about civic and urban issues
- + Acts as mediator between government and community residents

MOBILE MEAL

- + Reaches different demographic
- + Acts as marketing agent to raise awareness about issues and Town Hall Kitchen
- + Strategically facilitates community members engaging in historic places