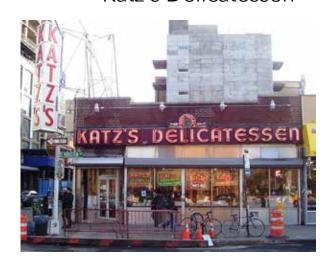

Henry Street Settlement 1893

- The Food Riots of February

124 Ridge Street

1005

-Katz's Delicatessen

The Bialystoker Synagogue

Toynbee Hall settle-ment house

ABC No Rio