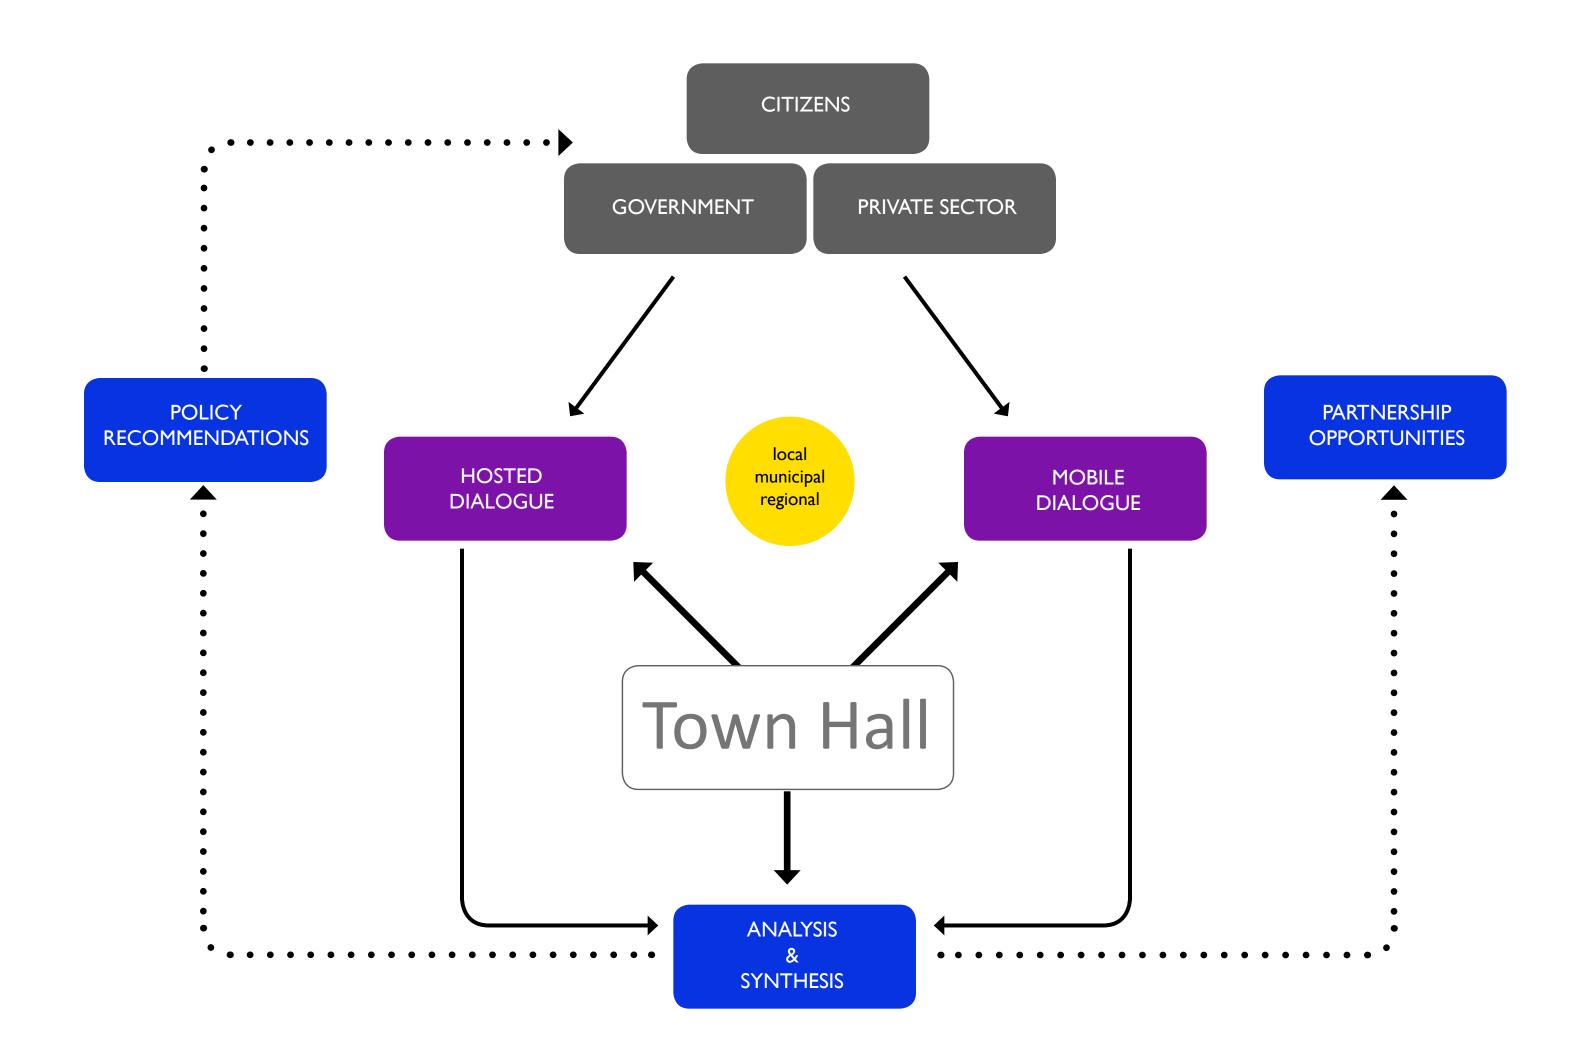

## Goal

To create a resilient community connecting the residents with fellow citizens, government policy and the private sector.

## Proposal

A neutral platform where the citizens of a divided community are encouraged to engage in dialogue, leveraging their knowledge of the past and experience in the present to imagine the future in a new way.

## NYC Office for Public Imagination TownHall OwnHall

New York City Office for Public Imagination presents a design model to be implemented into a divided community. The model provides the citizens with a set of adaptable tools to manage the imbalance created through gentrification.