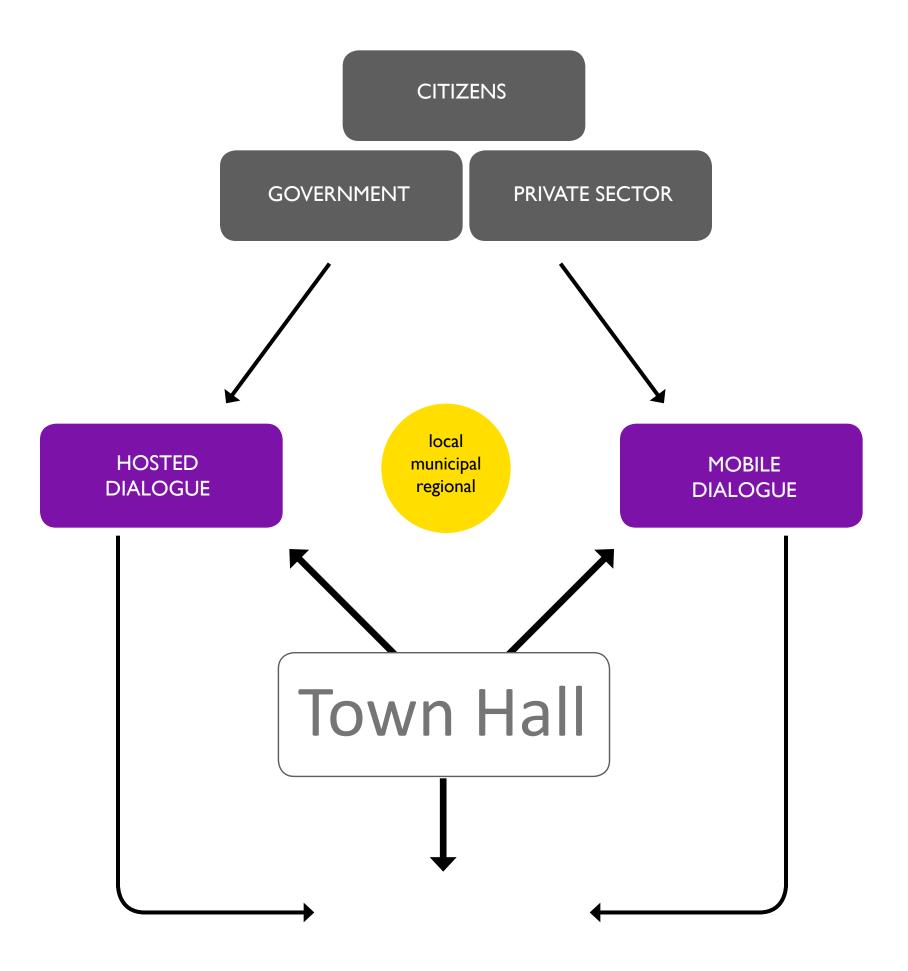

## Goal

To create a resilient community connecting the residents with fellow citizens, government policy and the private sector.

## Proposal

A neutral platform where the citizens of a divided community are encouraged to engage in dialogue, leveraging their knowledge of the past and experience in the present to imagine the future in a new way.

## NYC Office for Public Imagination TownHall OwnHall

New York City Office for Public Imagination presents a design model to be implemented into a divided community. The model provides the citizens with a set of adaptable tools to manage the imbalance created through gentrification.