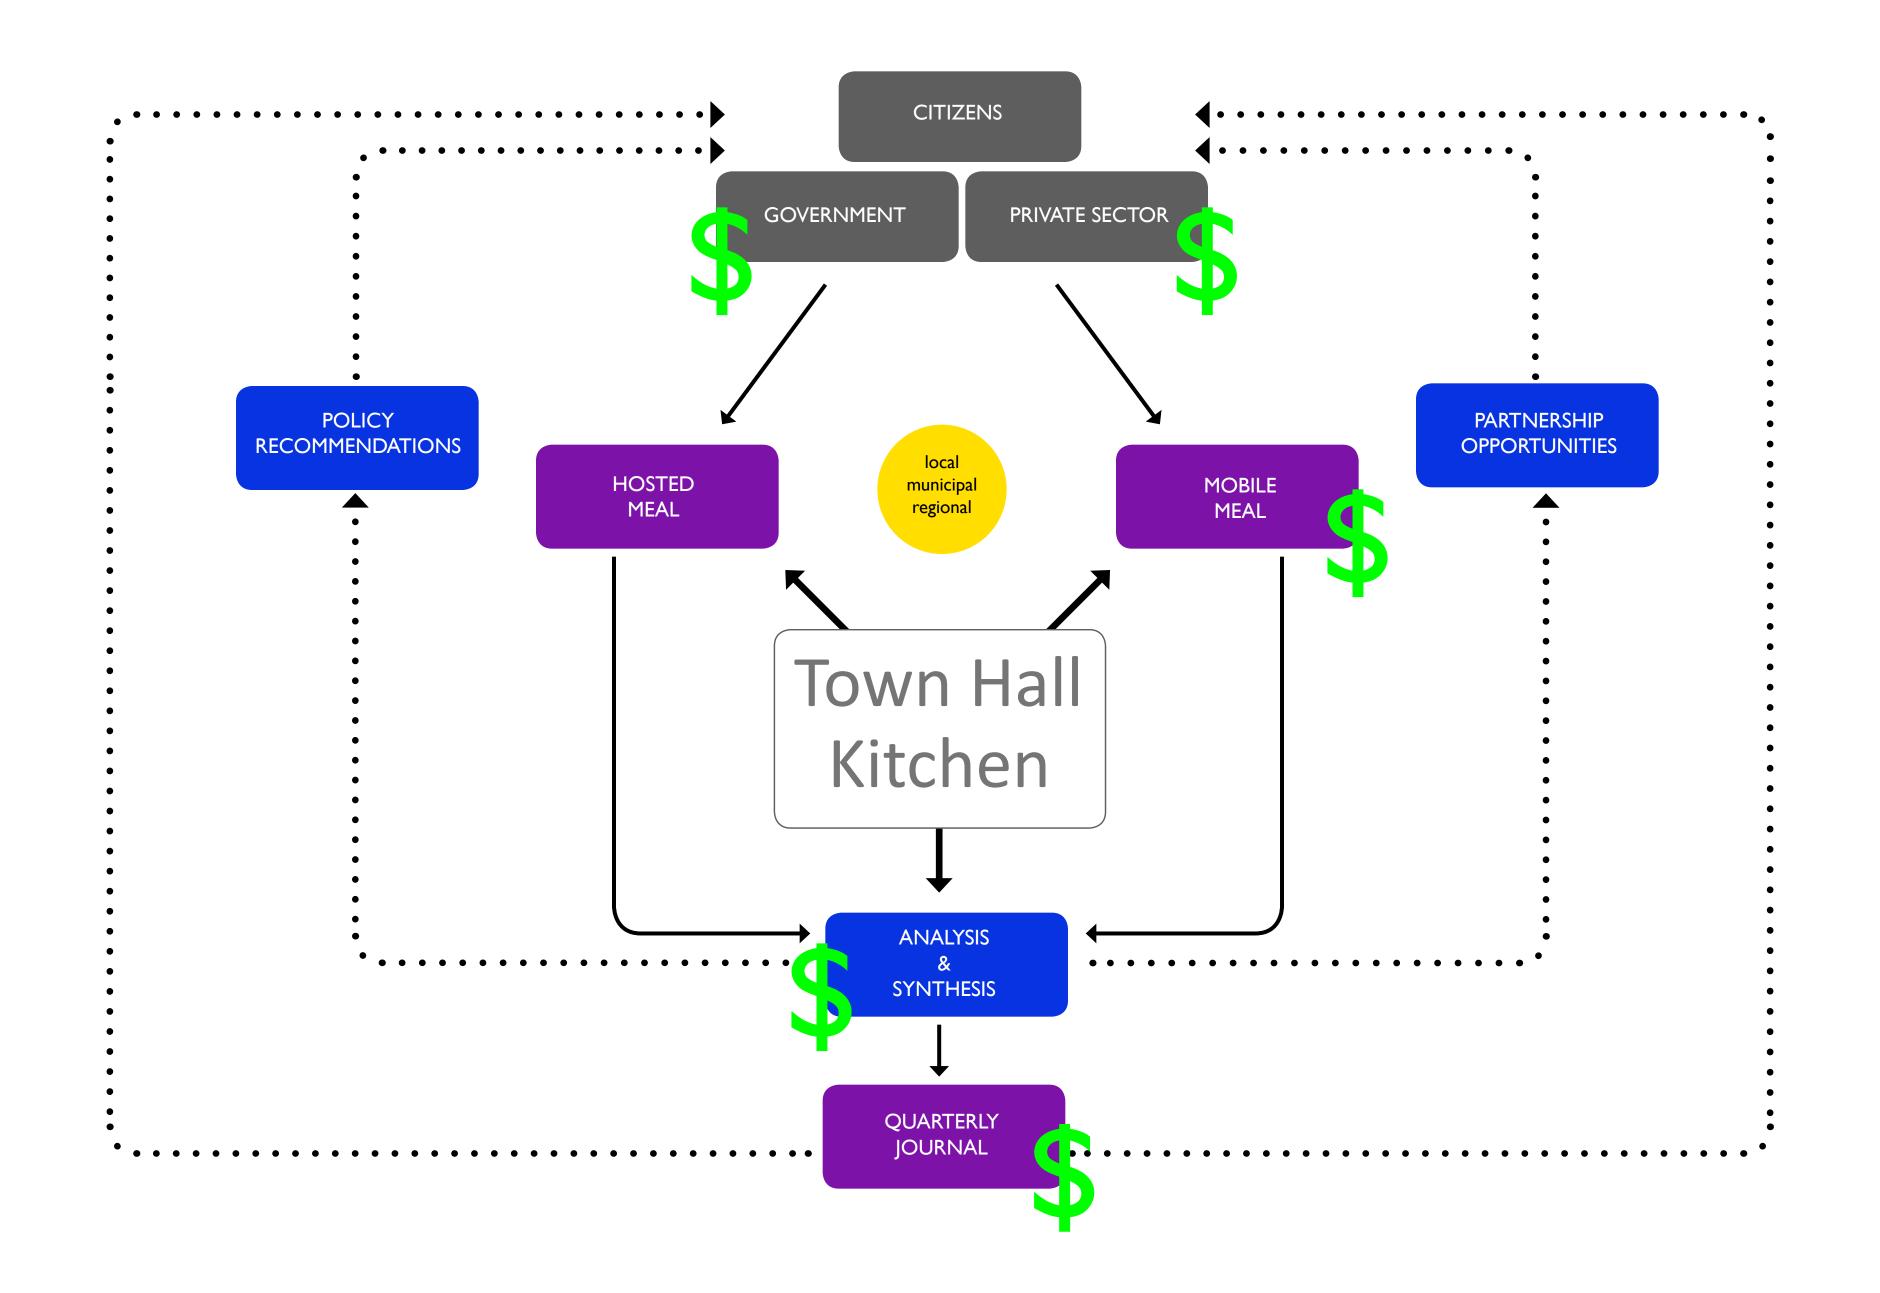

Knickerbocker Village 1933

CITIZENS

CITIZENS

GOVERNMENT

HOSTED MEAL

- + Provides space for community members to come together
- + Initiates conversation about civic and urban issues
- + Acts as mediator between government and community residents

MOBILE MEAL

- + Reaches different demographic
- + Acts as marketing agent to raise awareness about issues and Town Hall Kitchen
- + Strategically facilitates community members engaging in historic places

- + Disseminates information to large audience
- + Captures and documents dialogue from Hosted Meals
- + Generates revenue to support agency services