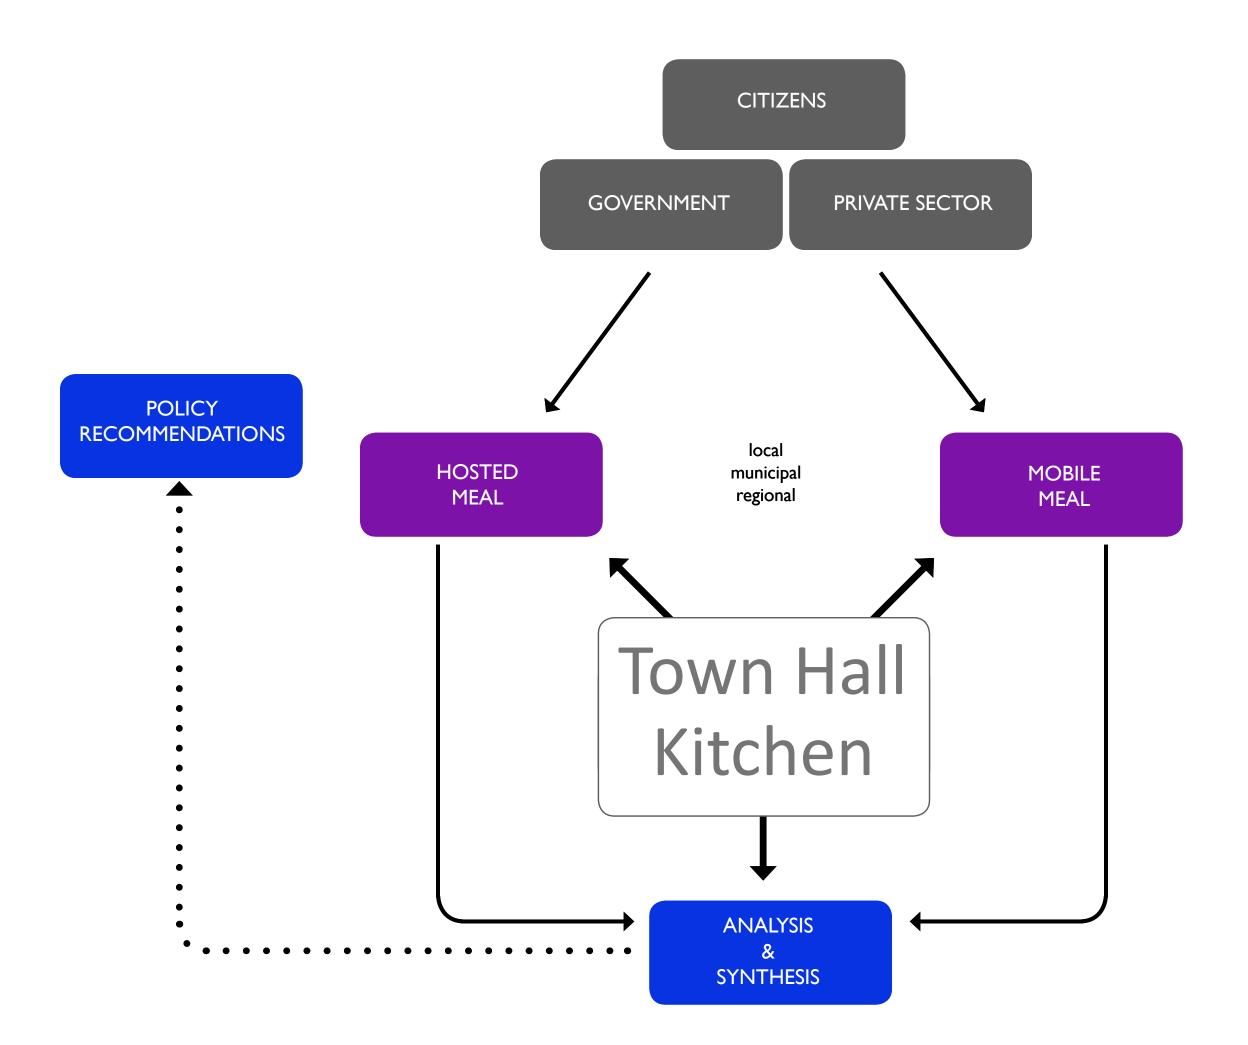

Knickerbocker Village 1933

CITIZENS

CITIZENS

GOVERNMENT

HOSTED MEAL

- + Provides space for community members to come together
- + Initiates conversation about civic and urban issues
- + Acts as mediator between government and community residents

MOBILE MEAL

- + Reaches different demographic
- + Acts as marketing agent to raise awareness about issues and Town Hall Kitchen
- + Strategically facilitates community members engaging in historic places

- + Disseminates information to large audience
- + Captures and documents dialogue from Hosted Meals
- + Generates revenue to support agency services