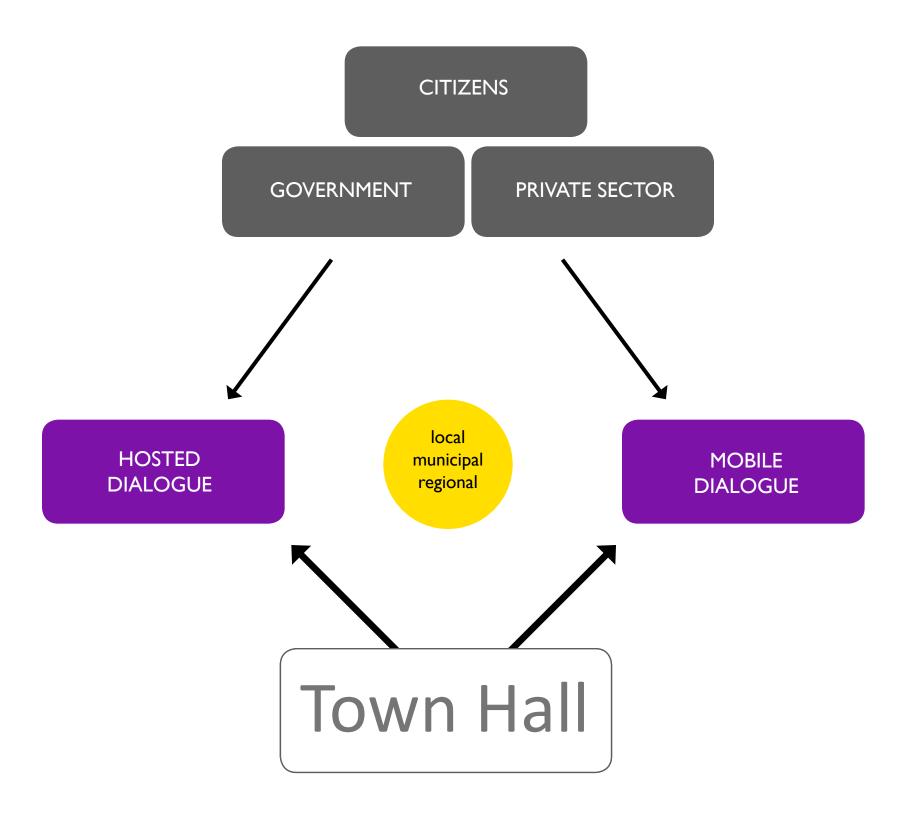

## Goal

To create a resilient community connecting the residents with fellow citizens, government policy and the private sector.

## Proposal

A neutral platform where the citizens of a divided community are encouraged to engage in dialogue, leveraging their knowledge of the past and experience in the present to imagine the future in a new way.

## NYC Office for Public Imagination TownHall OwnHall

New York City Office for Public Imagination presents a design model to be implemented into a divided community. The model provides the citizens with a set of adaptable tools to manage the imbalance created through gentrification.