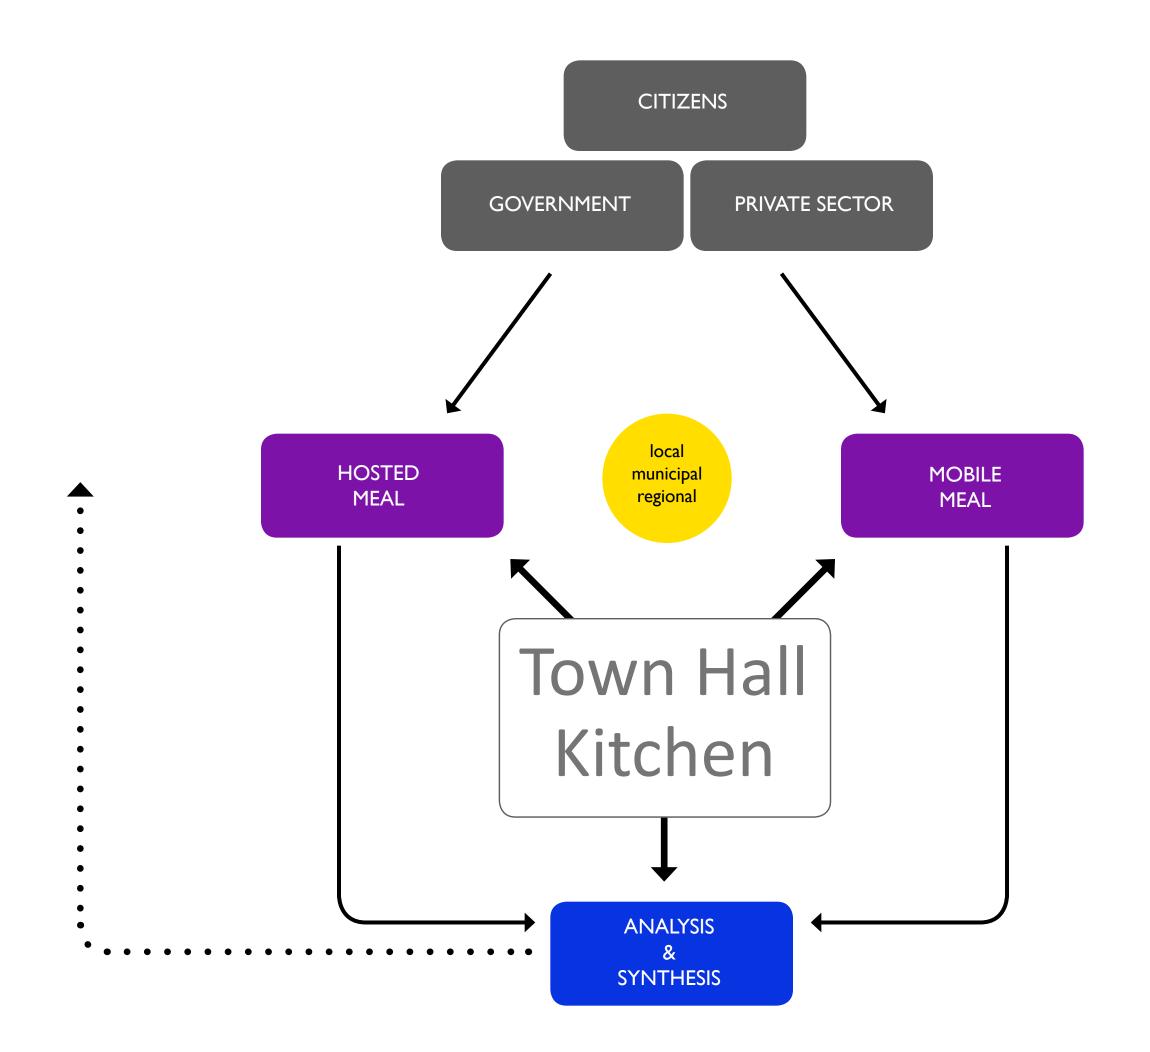

Knickerbocker Village 1933

CITIZENS

CITIZENS

GOVERNMENT

HOSTED MEAL

- + Provides space for community members to come together
- + Initiates conversation about civic and urban issues
- + Acts as mediator between government and community residents

MOBILE MEAL

- + Reaches different demographic
- + Acts as marketing agent to raise awareness about issues and Town Hall Kitchen
- + Strategically facilitates community members engaging in historic places

- + Disseminates information to large audience
- + Captures and documents dialogue from Hosted Meals
- + Generates revenue to support agency services