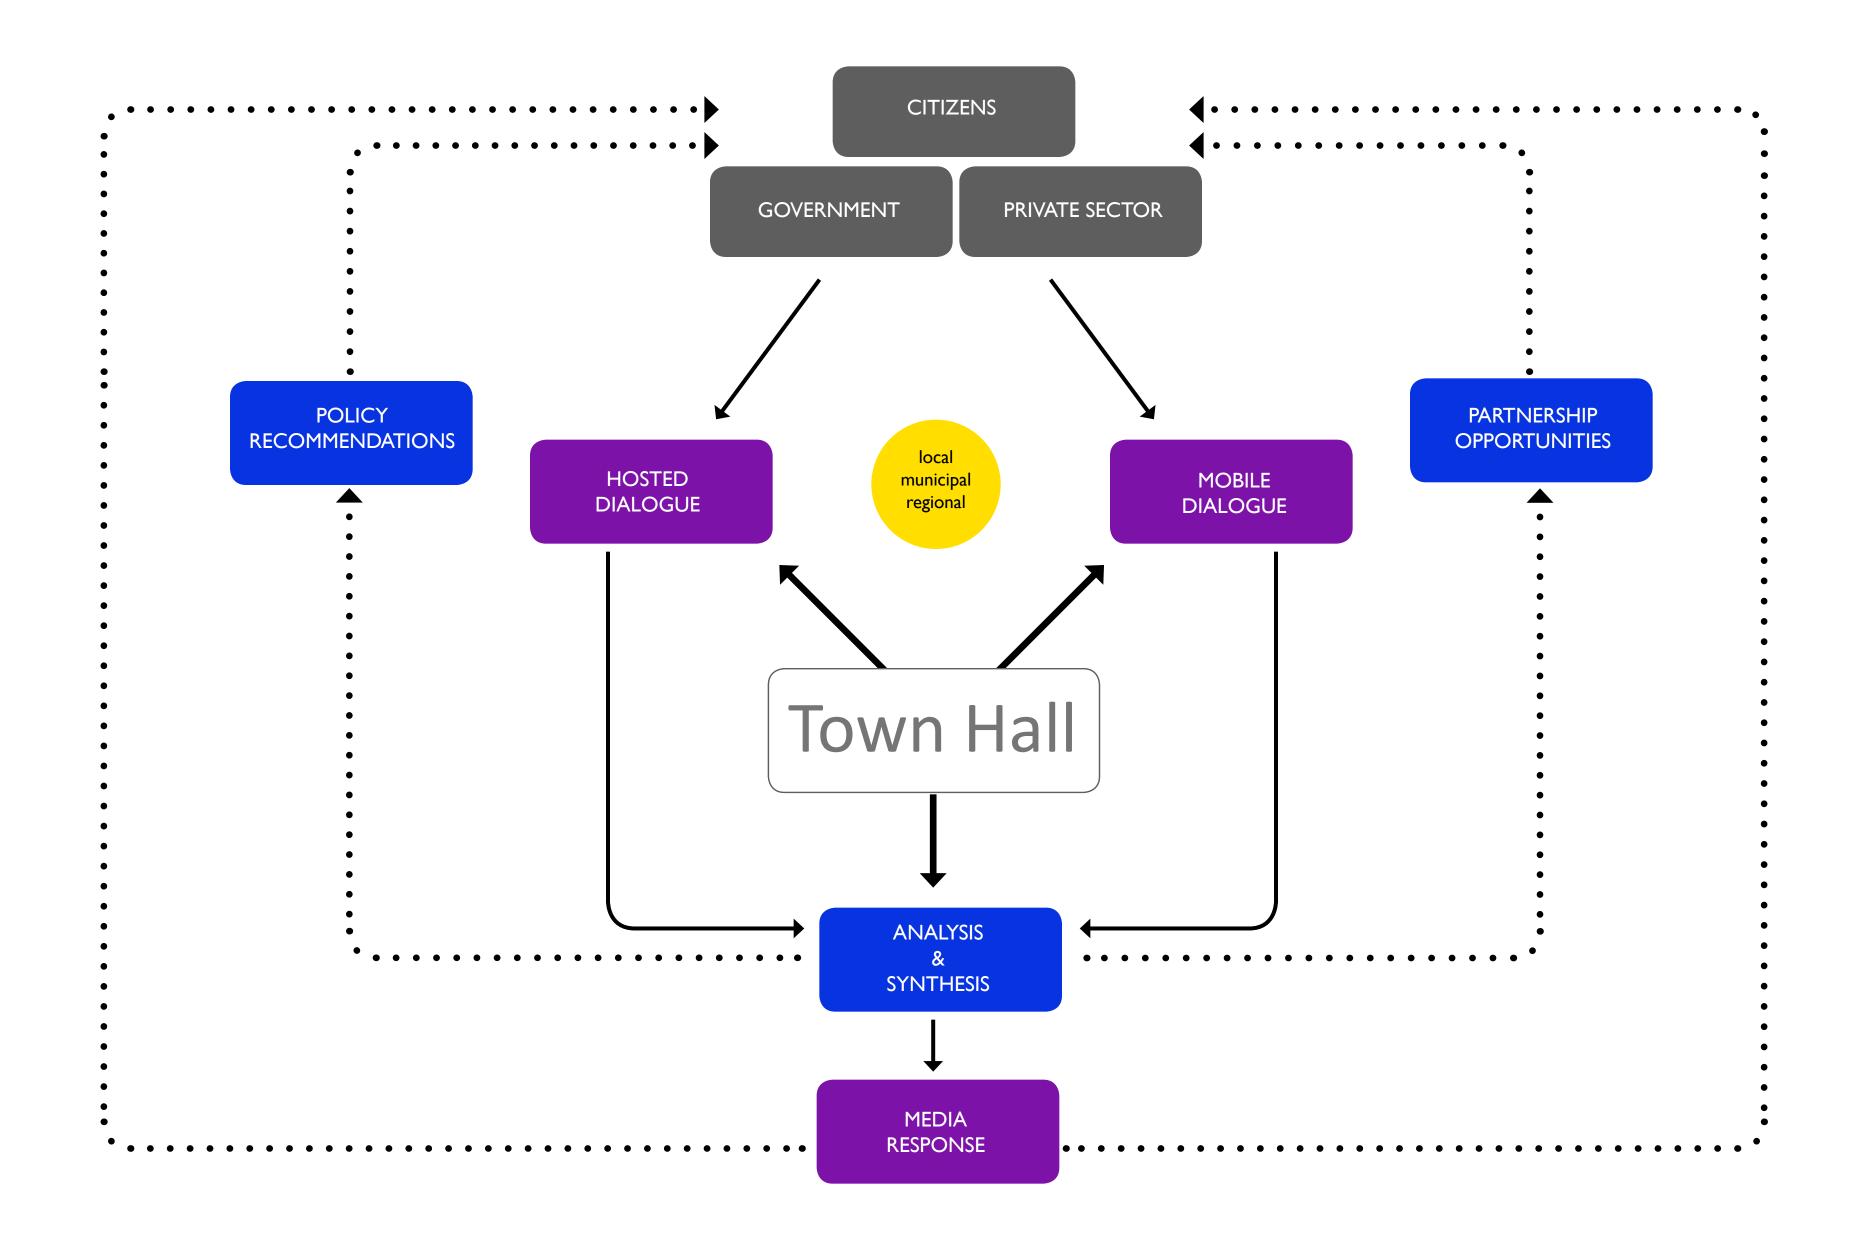

## Goal

To create a resilient community connecting the residents with fellow citizens, government policy and the private sector.

## Proposal

A neutral platform where the citizens of a divided community are encouraged to engage in dialogue, leveraging their knowledge of the past and experience in the present to imagine the future in a new way.

## NYC Office for Public Imagination TownHall OwnHall

New York City Office for Public Imagination presents a design model to be implemented into a divided community. The model provides the citizens with a set of adaptable tools to manage the imbalance created through gentrification.

Knickerbocker Village 1933

CITIZENS

CITIZENS

GOVERNMENT

HOSTED MEAL

- + Provides space for community members to come together
- + Initiates conversation about civic and urban issues
- + Acts as mediator between government and community residents

MOBILE MEAL

- + Reaches different demographic
- + Acts as marketing agent to raise awareness about issues and Town Hall Kitchen
- + Strategically facilitates community members engaging in historic places

- + Disseminates information to large audience
- + Captures and documents dialogue from Hosted Meals
- + Generates revenue to support agency services