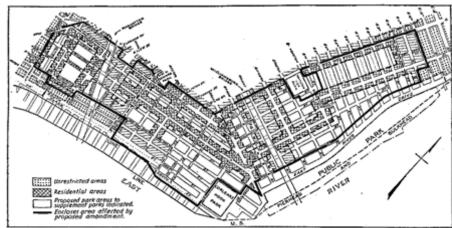

## Town Halles kitchen

- Delancey Farm

The Eldridge Street Synagogue

Italian American Wave

CITY'S PLAN FOR NEW RESIDENTIAL AND PARK AREAS ON THE EAST SIDE

Public Housing

Museum of Reclaimed Urban Space

Beth Hamedrash Hagadol