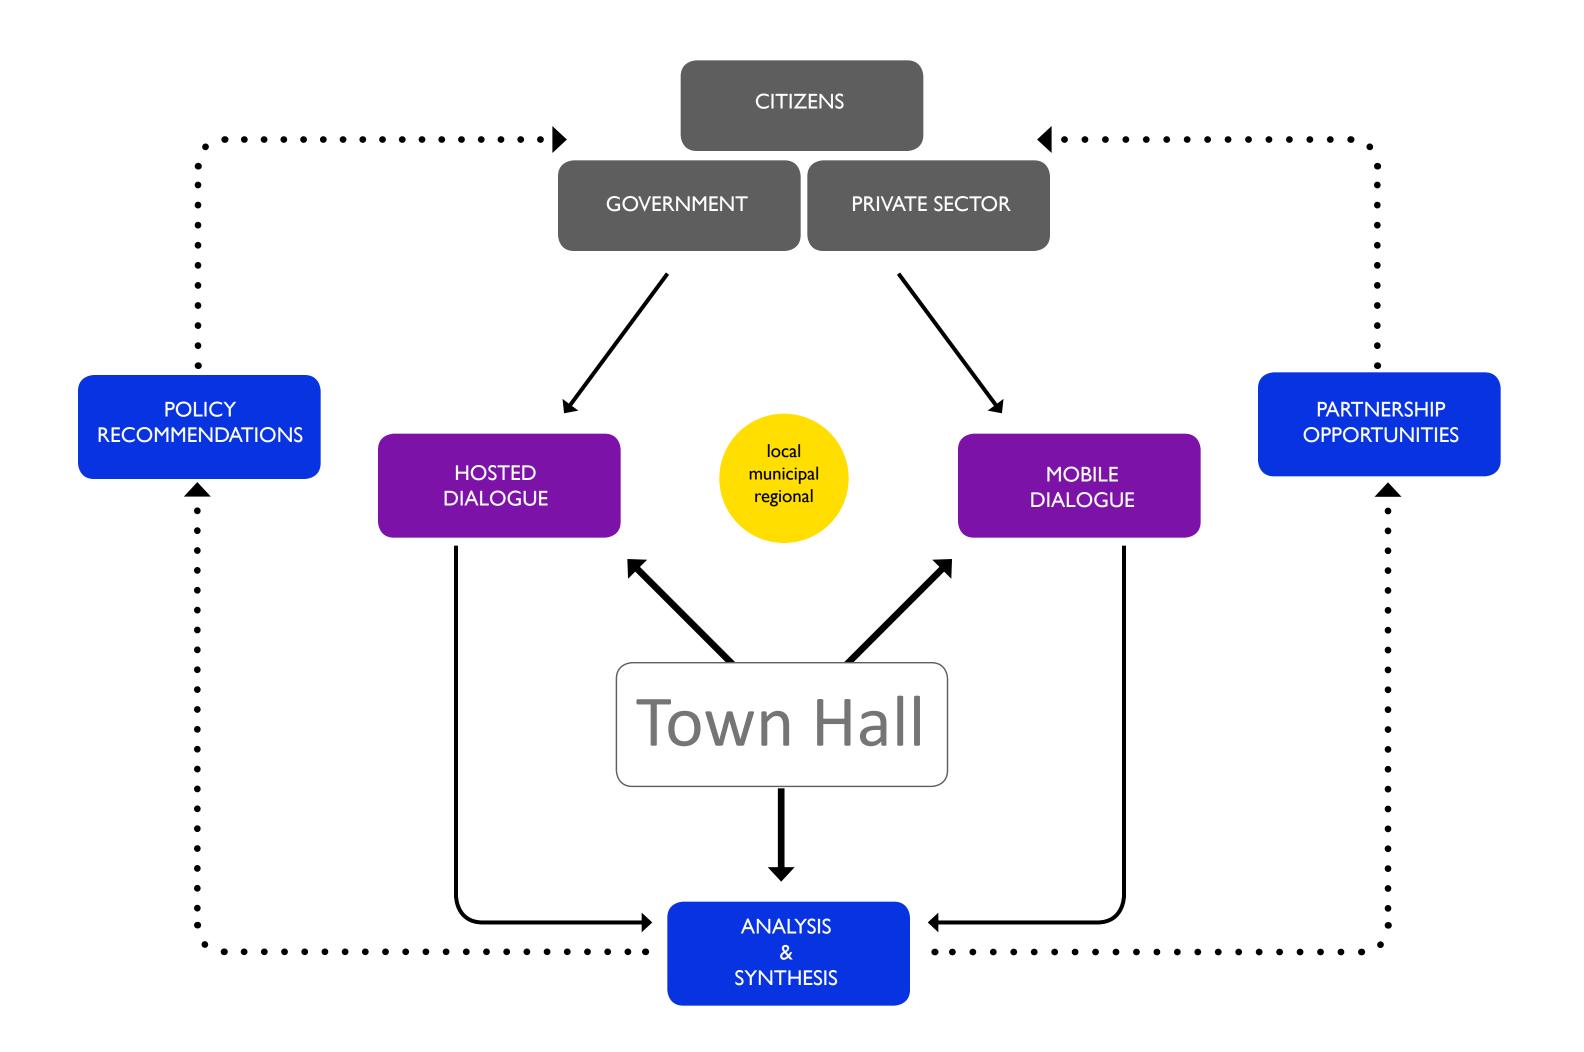

## Goal

To create a resilient community connecting the residents with fellow citizens, government policy and the private sector.

## Proposal

A neutral platform where the citizens of a divided community are encouraged to engage in dialogue, leveraging their knowledge of the past and experience in the present to imagine the future in a new way.

## NYC Office for Public Imagination TownHall OwnHall

New York City Office for Public Imagination presents a design model to be implemented into a divided community. The model provides the citizens with a set of adaptable tools to manage the imbalance created through gentrification.