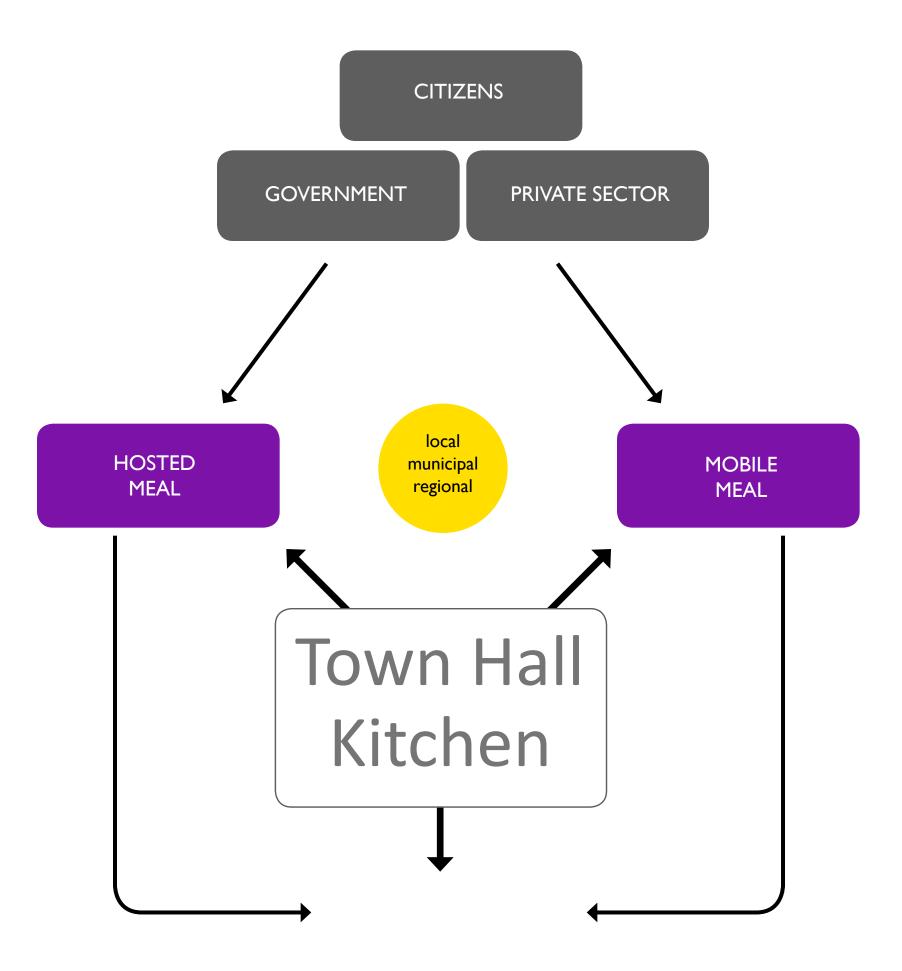

Knickerbocker Village 1933

CITIZENS

CITIZENS

GOVERNMENT

HOSTED MEAL

- + Provides space for community members to come together
- + Initiates conversation about civic and urban issues
- + Acts as mediator between government and community residents

MOBILE MEAL

- + Reaches different demographic
- + Acts as marketing agent to raise awareness about issues and Town Hall Kitchen
- + Strategically facilitates community members engaging in historic places

- + Disseminates information to large audience
- + Captures and documents dialogue from Hosted Meals
- + Generates revenue to support agency services