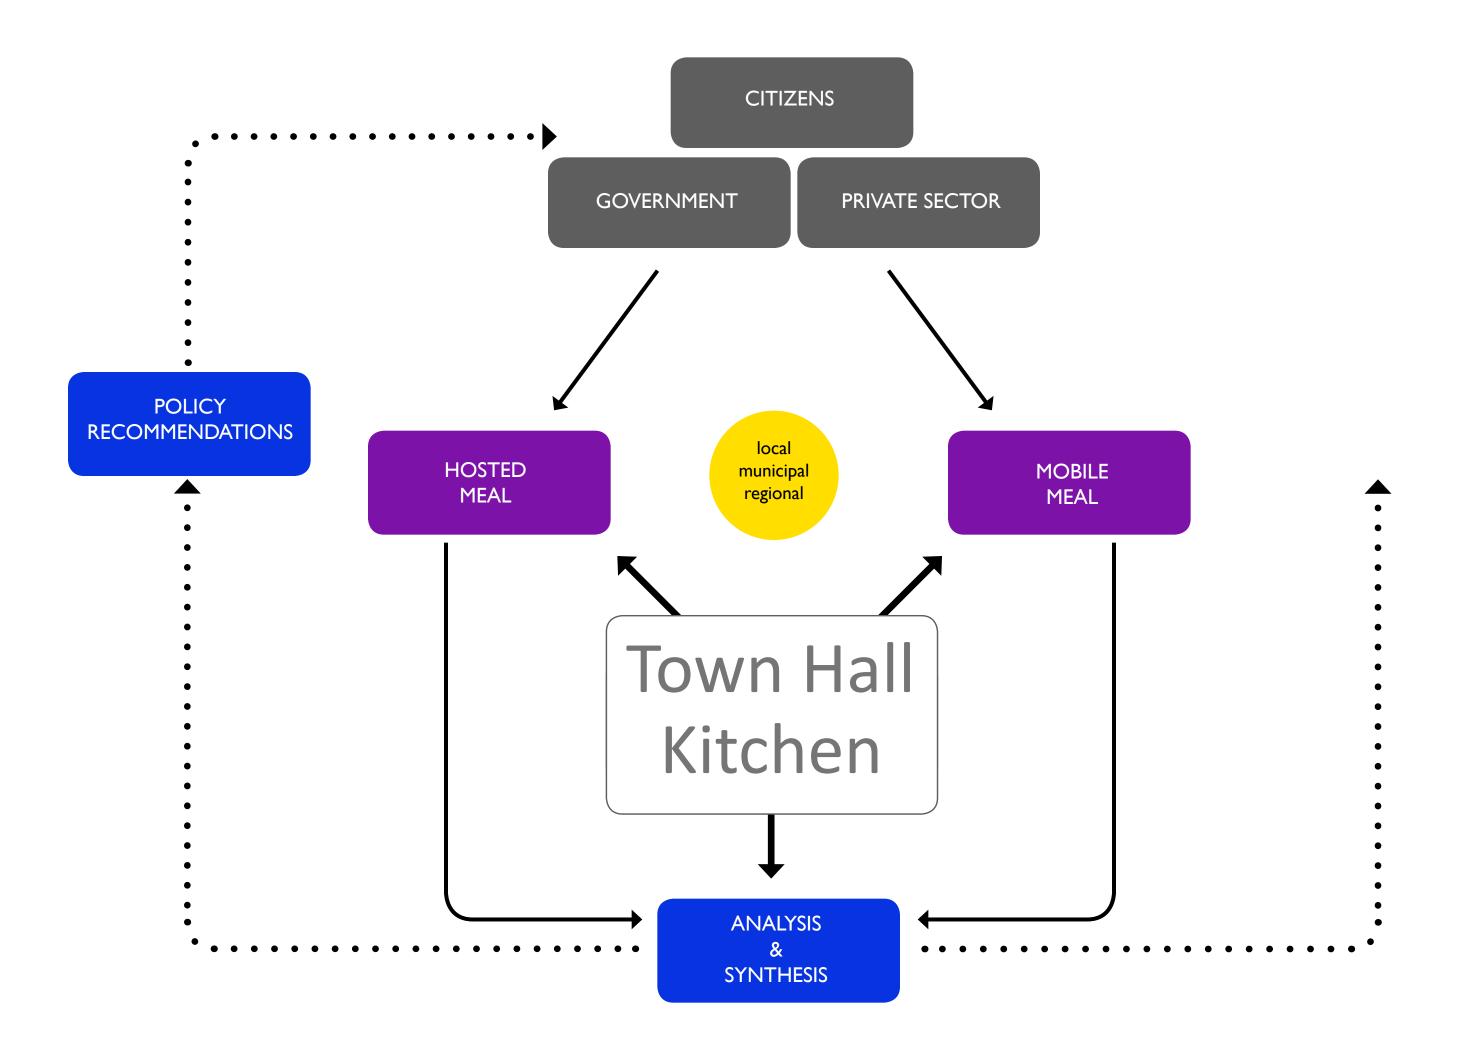

## Goal

To create a resilient community connecting the residents with fellow citizens, government policy and the private sector.

## Proposal

A neutral platform where the citizens of a divided community are encouraged to engage in dialogue, leveraging their knowledge of the past and experience in the present to imagine the future in a new way.

## NYC Office for Public Imagination TownHall OwnHall

New York City Office for Public Imagination presents a design model to be implemented into a divided community. The model provides the citizens with a set of adaptable tools to manage the imbalance created through gentrification.

Knickerbocker Village 1933

CITIZENS

CITIZENS

GOVERNMENT

HOSTED MEAL

- + Provides space for community members to come together
- + Initiates conversation about civic and urban issues
- + Acts as mediator between government and community residents

MOBILE MEAL

- + Reaches different demographic
- + Acts as marketing agent to raise awareness about issues and Town Hall Kitchen
- + Strategically facilitates community members engaging in historic places

- + Disseminates information to large audience
- + Captures and documents dialogue from Hosted Meals
- + Generates revenue to support agency services