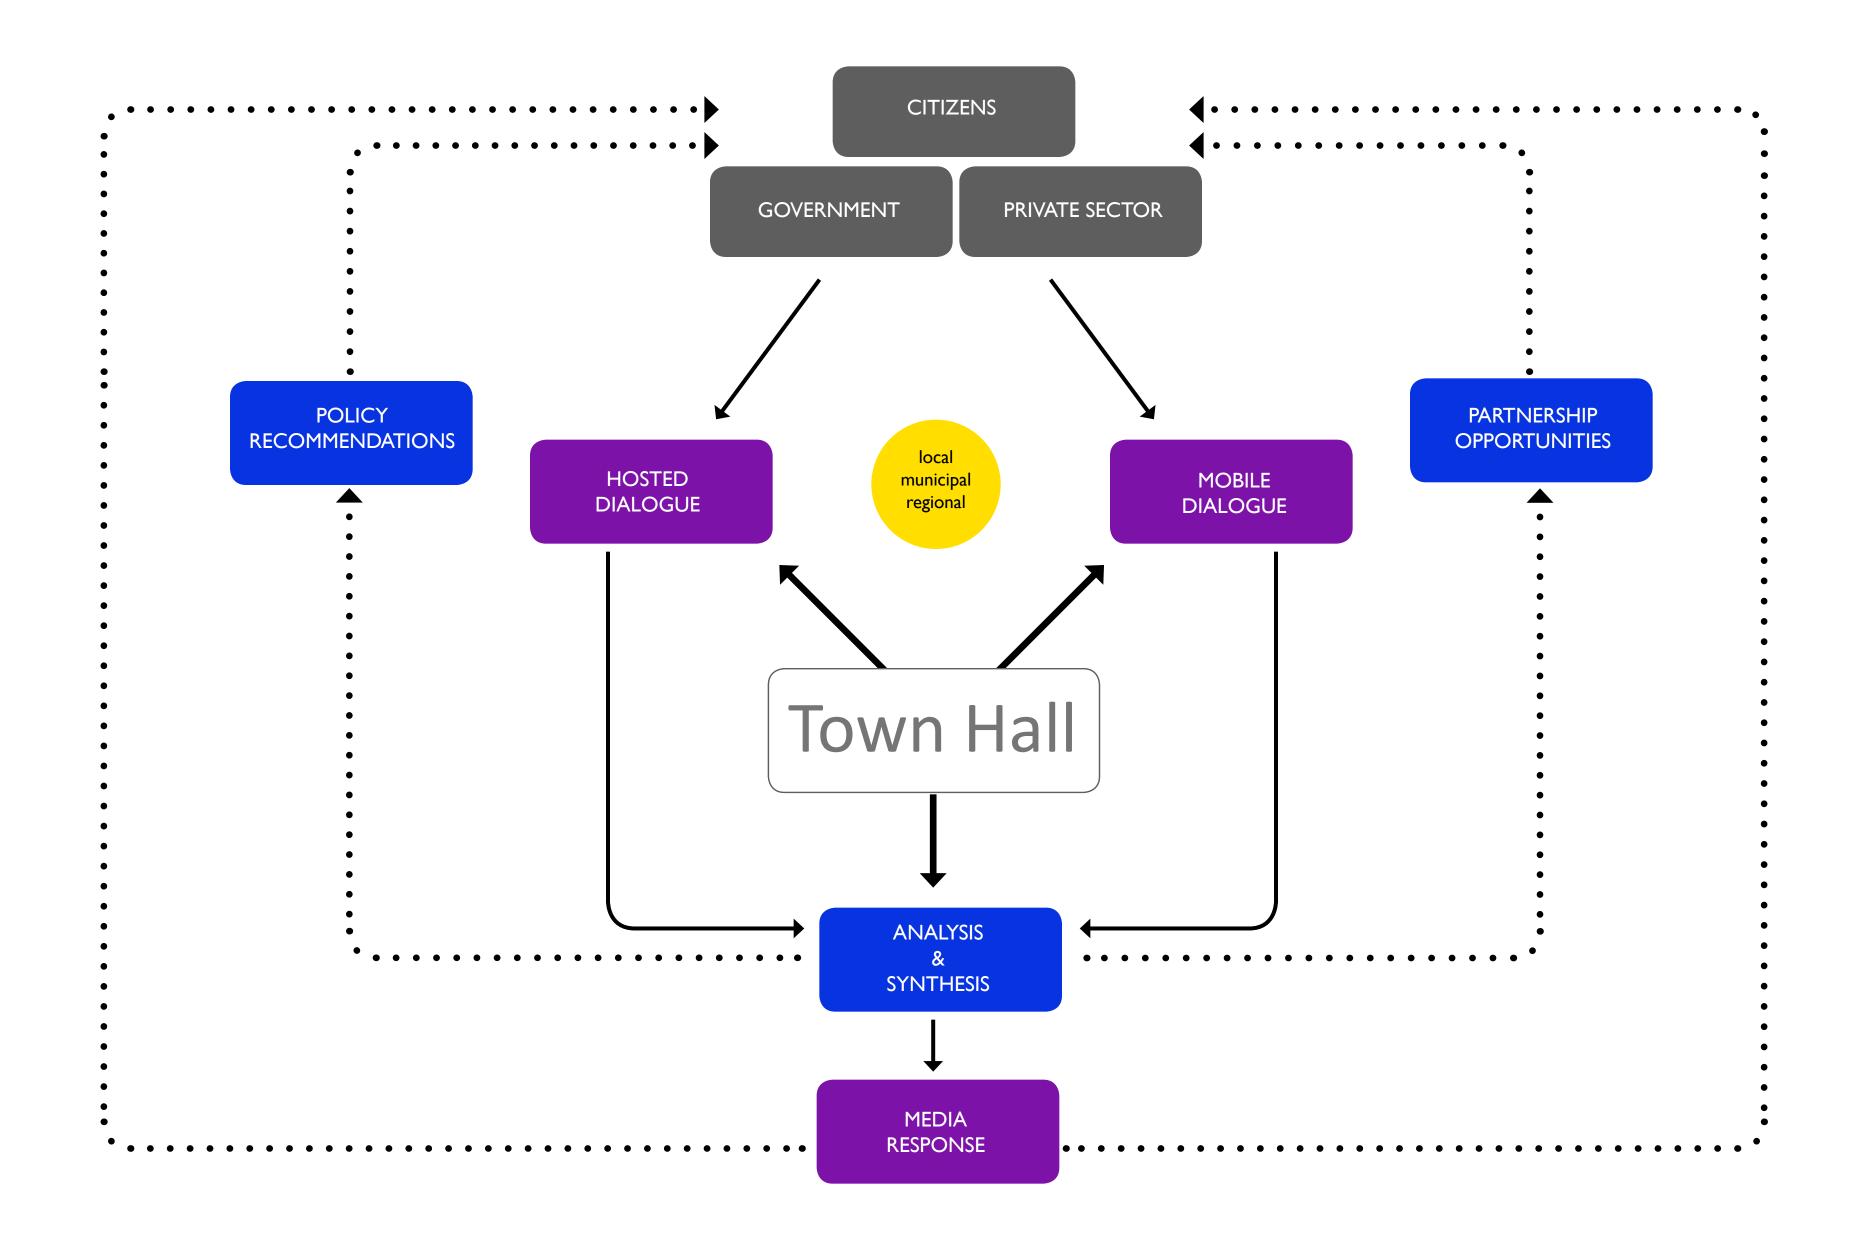

Knickerbocker Village 1933

CITIZENS

CITIZENS

GOVERNMENT

HOSTED MEAL

- + Provides space for community members to come together
- + Initiates conversation about civic and urban issues
- + Acts as mediator between government and community residents

MOBILE MEAL

- + Reaches different demographic
- + Acts as marketing agent to raise awareness about issues and Town Hall Kitchen
- + Strategically facilitates community members engaging in historic places

- + Disseminates information to large audience
- + Captures and documents dialogue from Hosted Meals
- + Generates revenue to support agency services