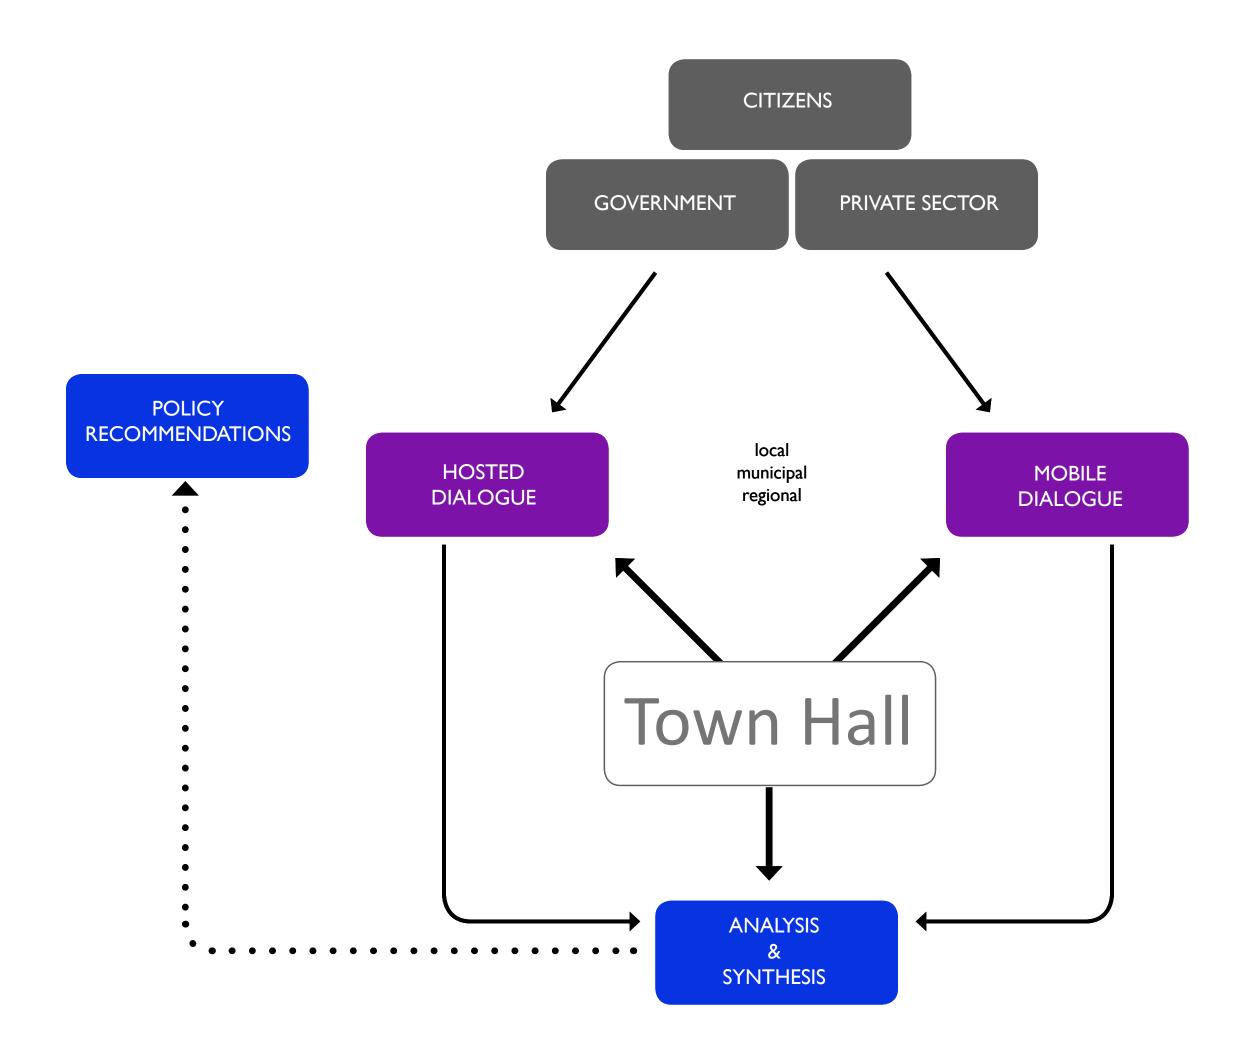

## Goal

To create a resilient community connecting the residents with fellow citizens, government policy and the private sector.

## Proposal

A neutral platform where the citizens of a divided community are encouraged to engage in dialogue, leveraging their knowledge of the past and experience in the present to imagine the future in a new way.

## NYC Office for Public Imagination TownHall OwnHall

New York City Office for Public Imagination presents a design model to be implemented into a divided community. The model provides the citizens with a set of adaptable tools to manage the imbalance created through gentrification.

Knickerbocker Village 1933

CITIZENS

CITIZENS

GOVERNMENT

HOSTED MEAL

- + Provides space for community members to come together
- + Initiates conversation about civic and urban issues
- + Acts as mediator between government and community residents

MOBILE MEAL

- + Reaches different demographic
- + Acts as marketing agent to raise awareness about issues and Town Hall Kitchen
- + Strategically facilitates community members engaging in historic places

- + Disseminates information to large audience
- + Captures and documents dialogue from Hosted Meals
- + Generates revenue to support agency services