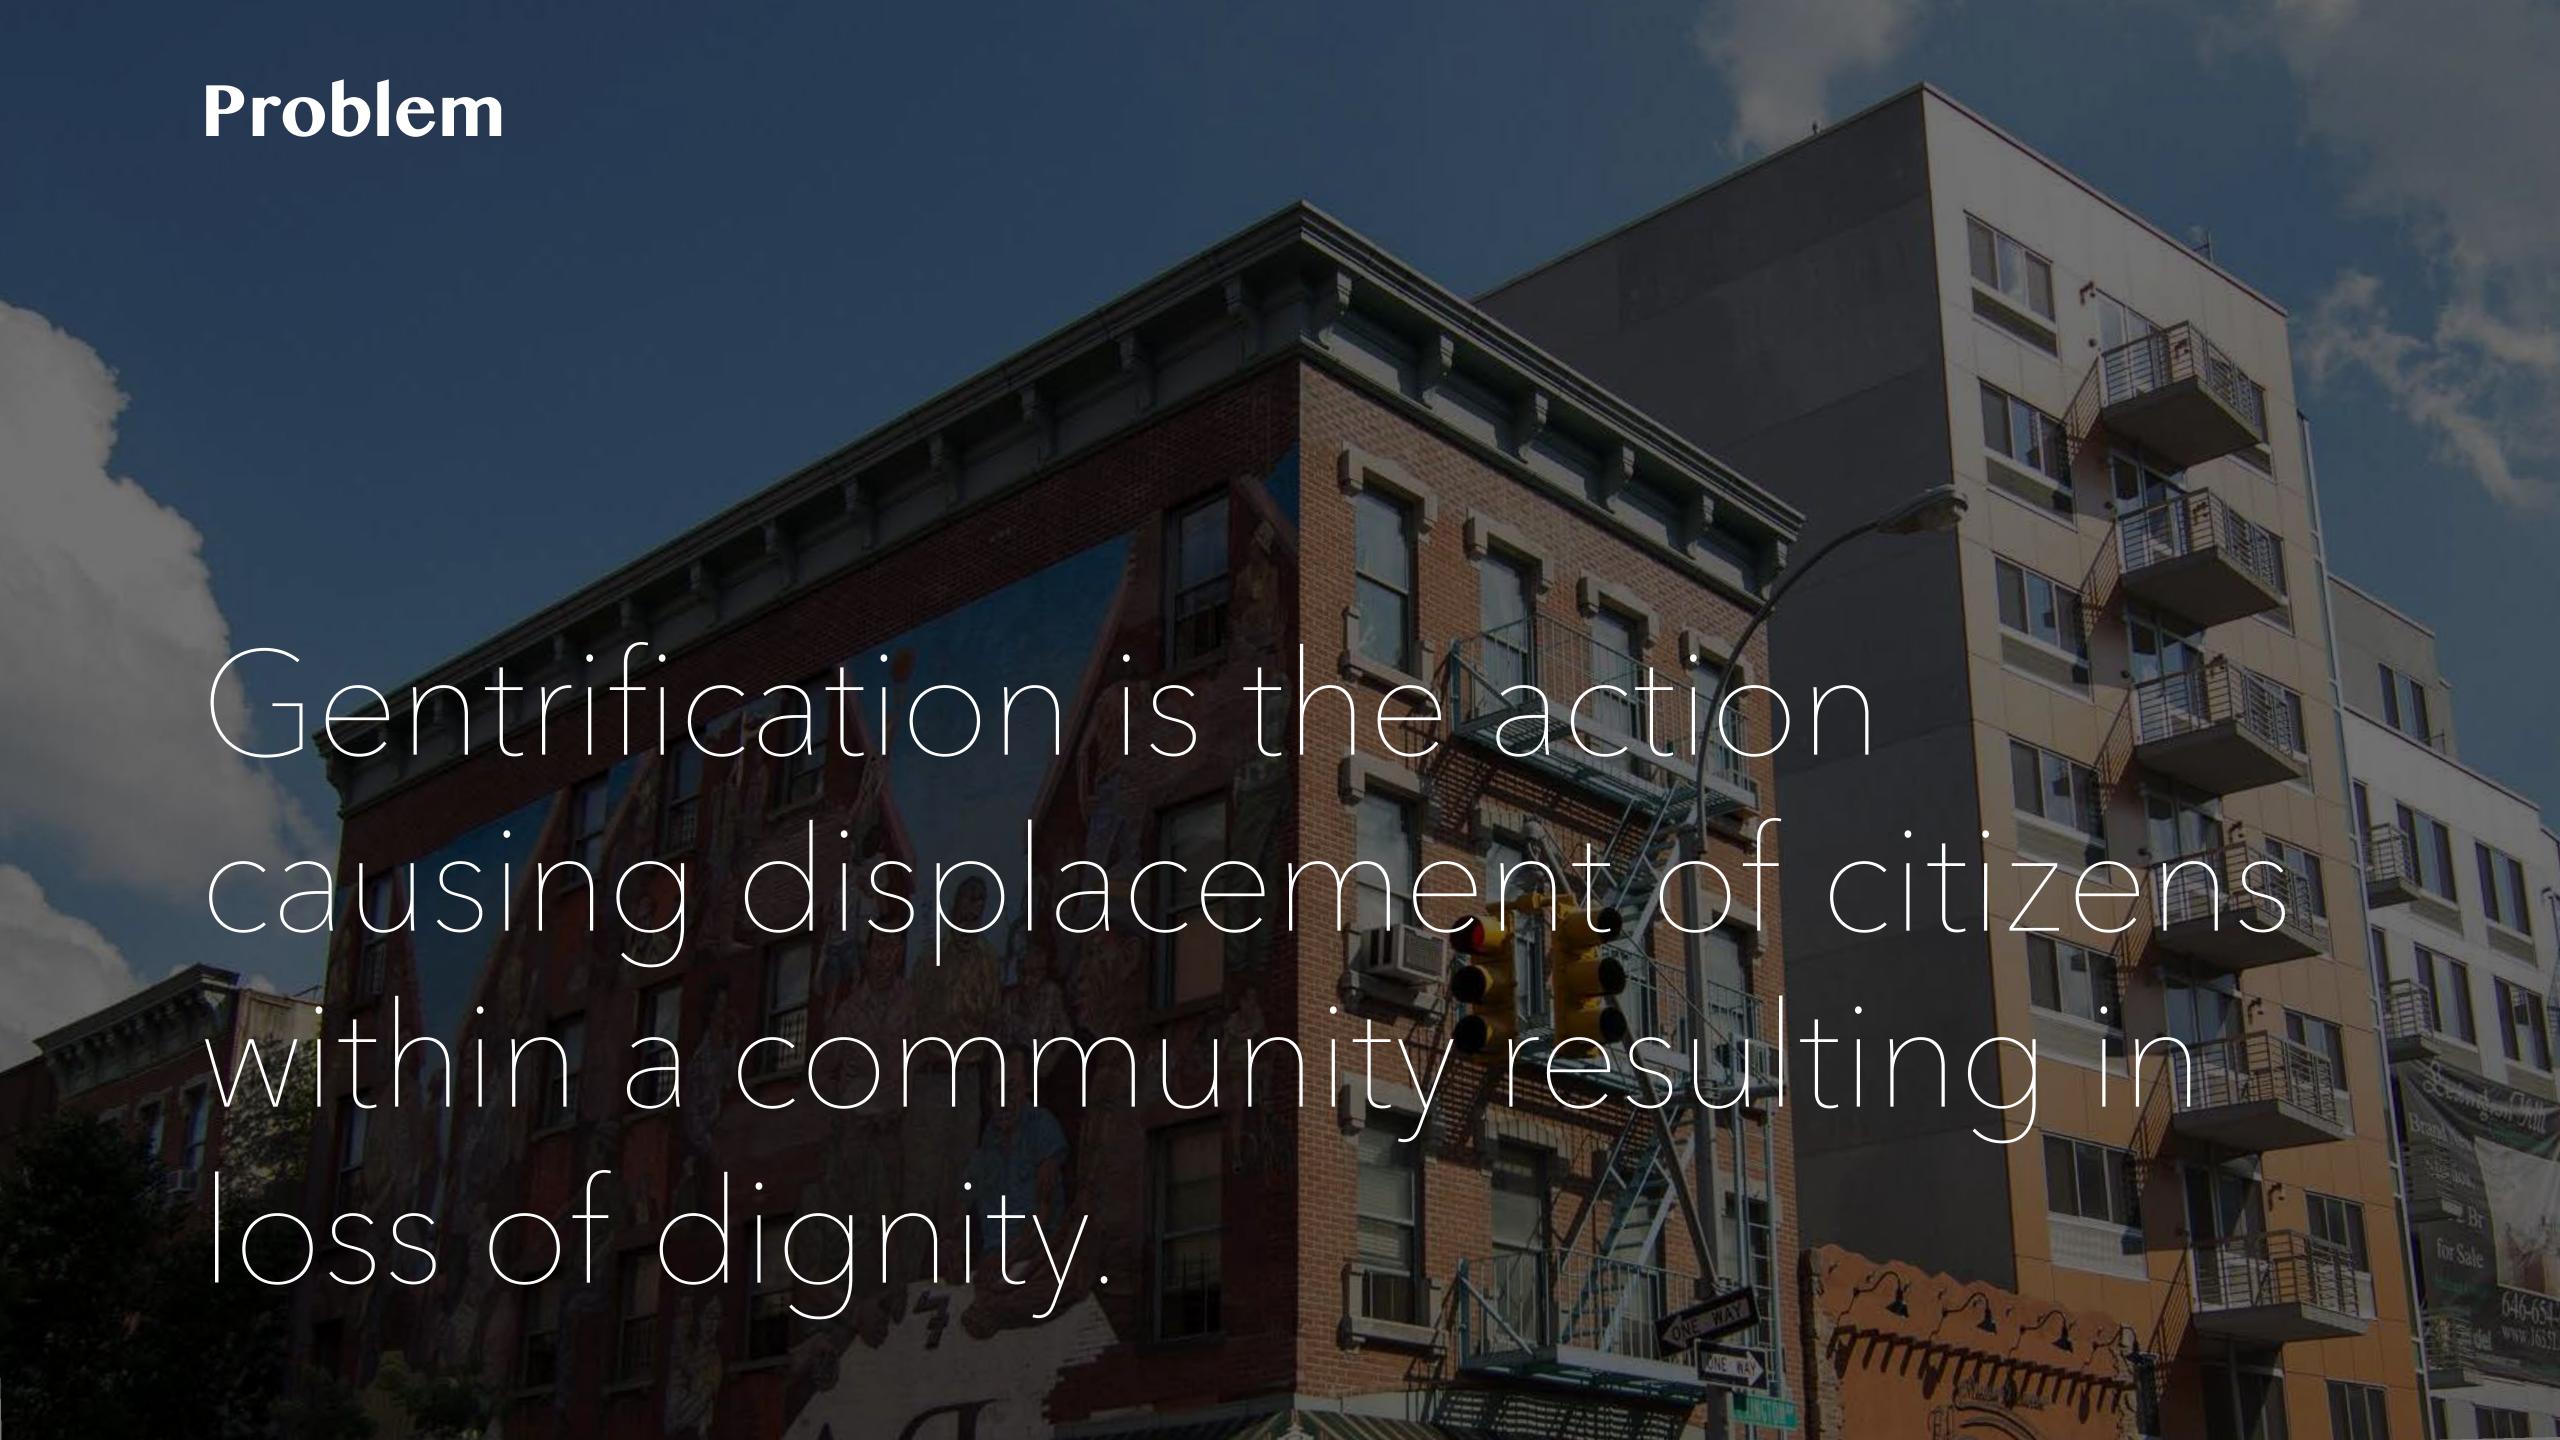

## NYC Office for Public Imagination TownHall OwnHall

New York City Office for Public Imagination presents a design model to be implemented into a divided community. The model provides the citizens with a set of adaptable tools to manage the imbalance created through gentrification.