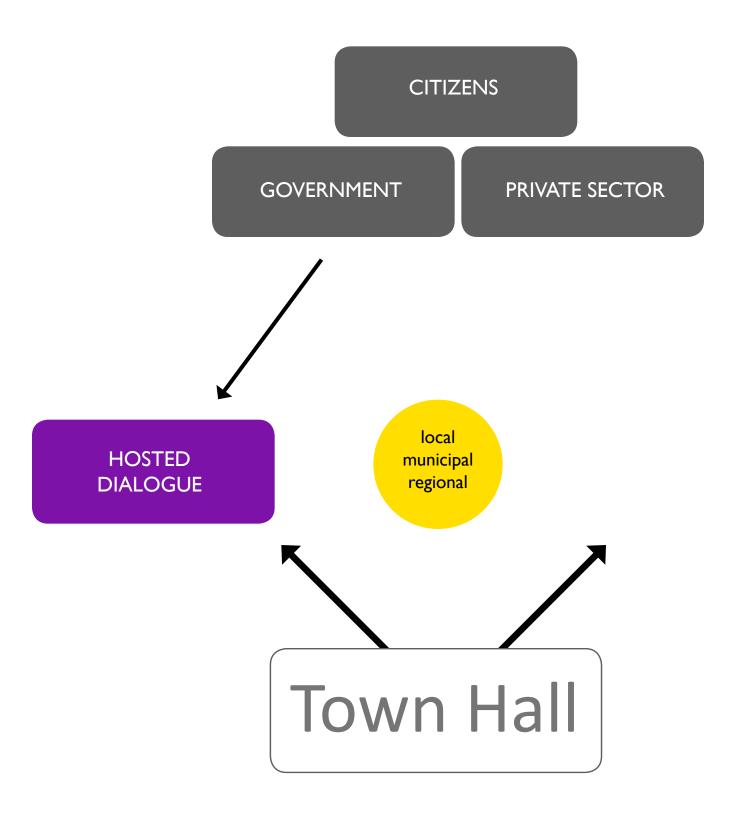

## Goal

To create a resilient community connecting the residents with fellow citizens, government policy and the private sector.

## Proposal

A neutral platform where the citizens of a divided community are encouraged to engage in dialogue, leveraging their knowledge of the past and experience in the present to imagine the future in a new way.

Knickerbocker Village 1933

CITIZENS

CITIZENS

GOVERNMENT

HOSTED MEAL

- + Provides space for community members to come together
- + Initiates conversation about civic and urban issues
- + Acts as mediator between government and community residents

MOBILE MEAL

- + Reaches different demographic
- + Acts as marketing agent to raise awareness about issues and Town Hall Kitchen
- + Strategically facilitates community members engaging in historic places