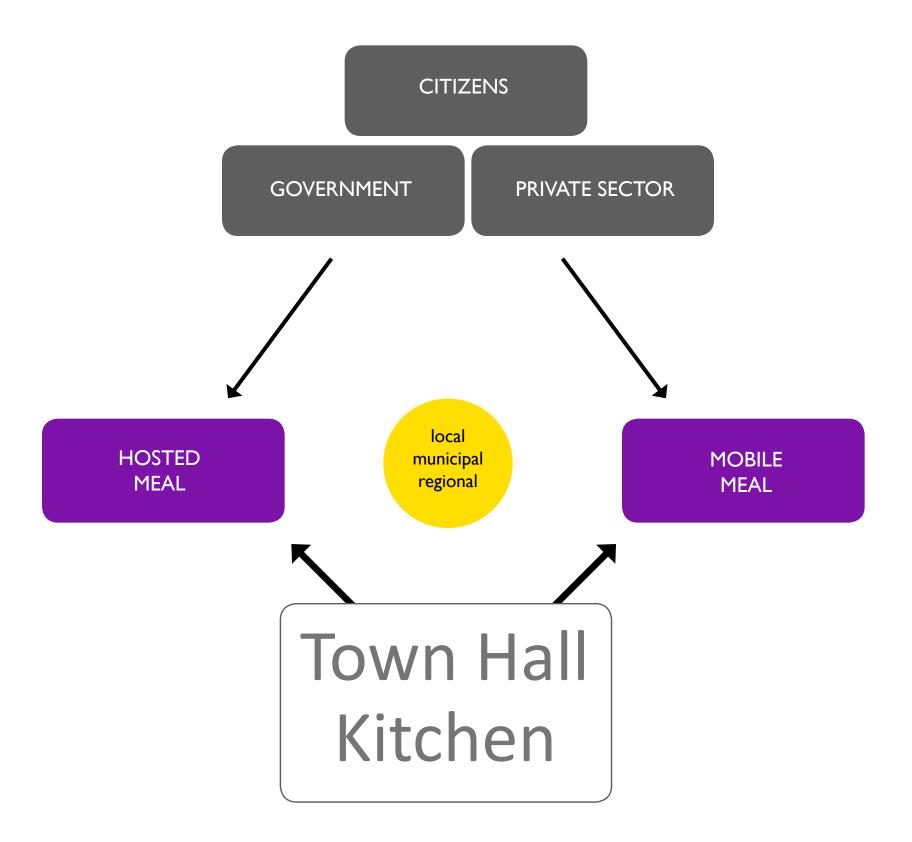

Knickerbocker Village 1933

CITIZENS

CITIZENS

GOVERNMENT

HOSTED MEAL

- + Provides space for community members to come together
- + Initiates conversation about civic and urban issues
- + Acts as mediator between government and community residents

MOBILE MEAL

- + Reaches different demographic
- + Acts as marketing agent to raise awareness about issues and Town Hall Kitchen
- + Strategically facilitates community members engaging in historic places

- + Disseminates information to large audience
- + Captures and documents dialogue from Hosted Meals
- + Generates revenue to support agency services