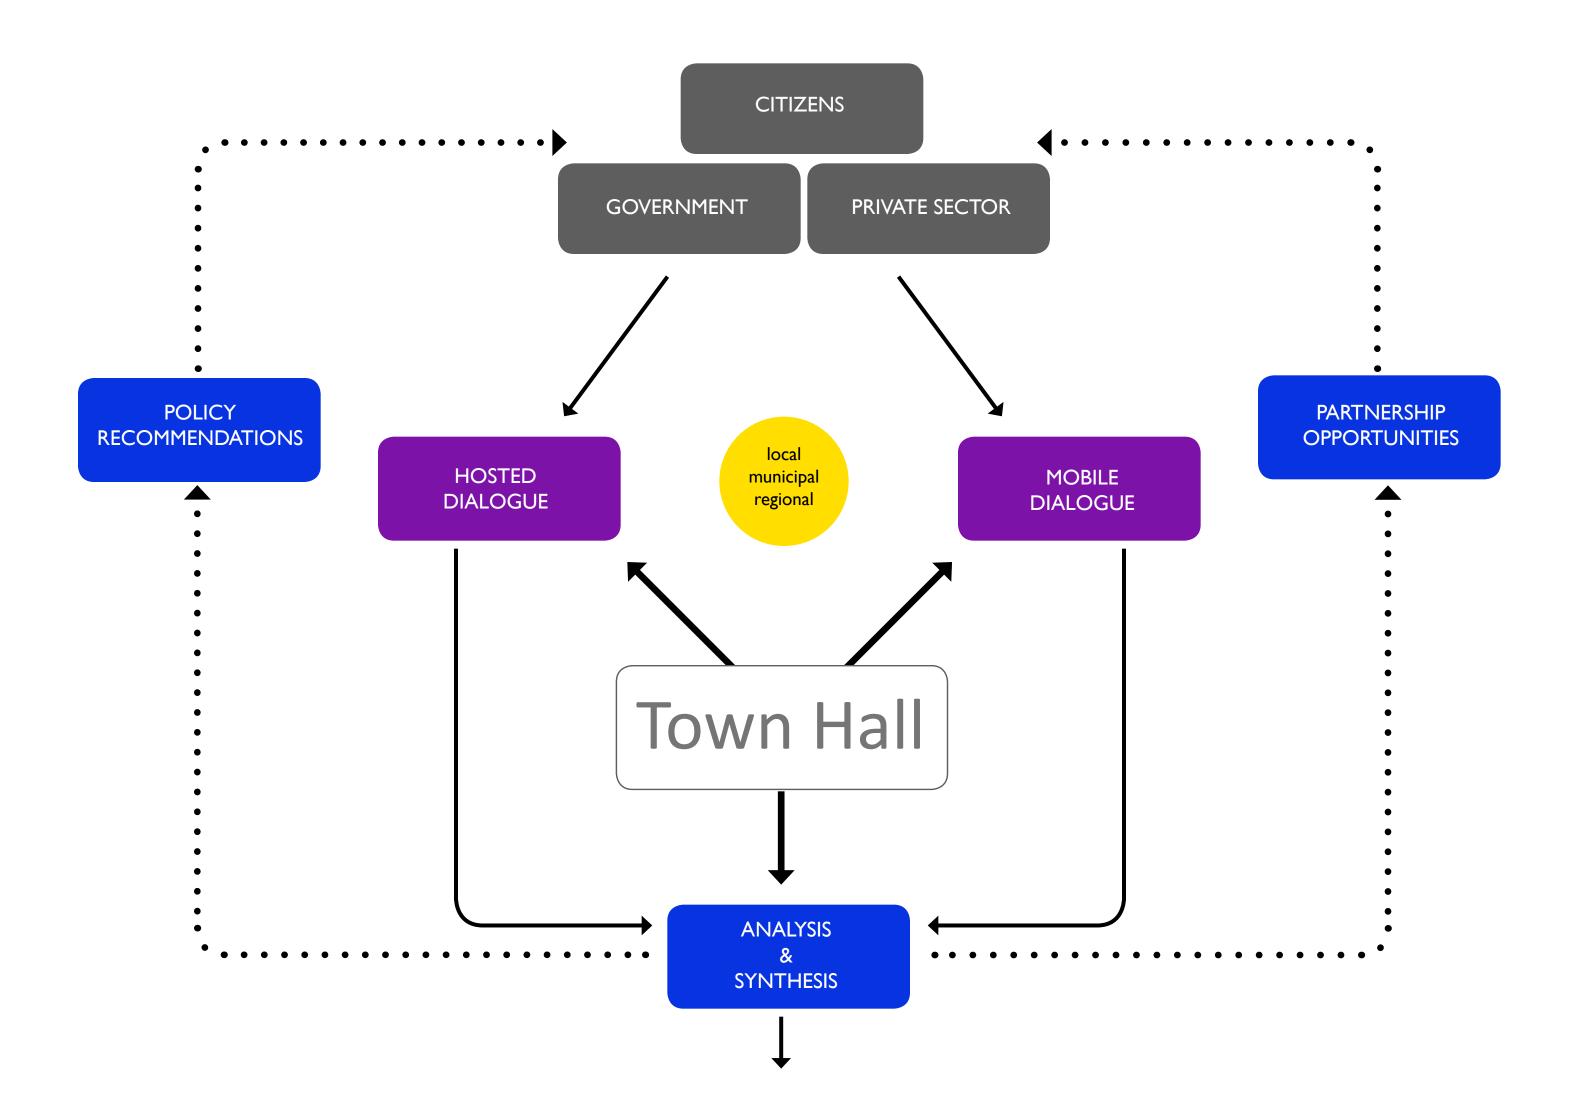

## Goal

To create a resilient community connecting the residents with fellow citizens, government policy and the private sector.

## Proposal

A neutral platform where the citizens of a divided community are encouraged to engage in dialogue, leveraging their knowledge of the past and experience in the present to imagine the future in a new way.

## NYC Office for Public Imagination TownHall OwnHall

New York City Office for Public Imagination presents a design model to be implemented into a divided community. The model provides the citizens with a set of adaptable tools to manage the imbalance created through gentrification.