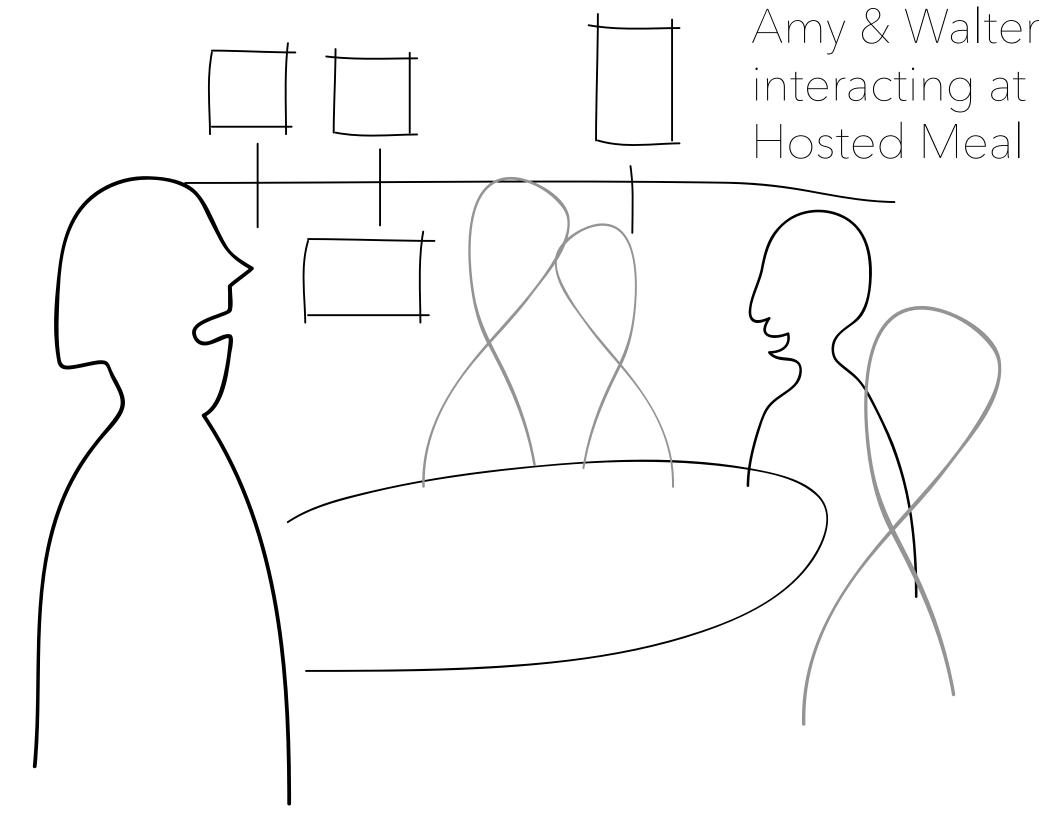

Knickerbocker Village 1933

CITIZENS

CITIZENS

GOVERNMENT

HOSTED MEAL

- + Provides space for community members to come together
- + Initiates conversation about civic and urban issues
- + Acts as mediator between government and community residents

### Experience Sharing & Bonding