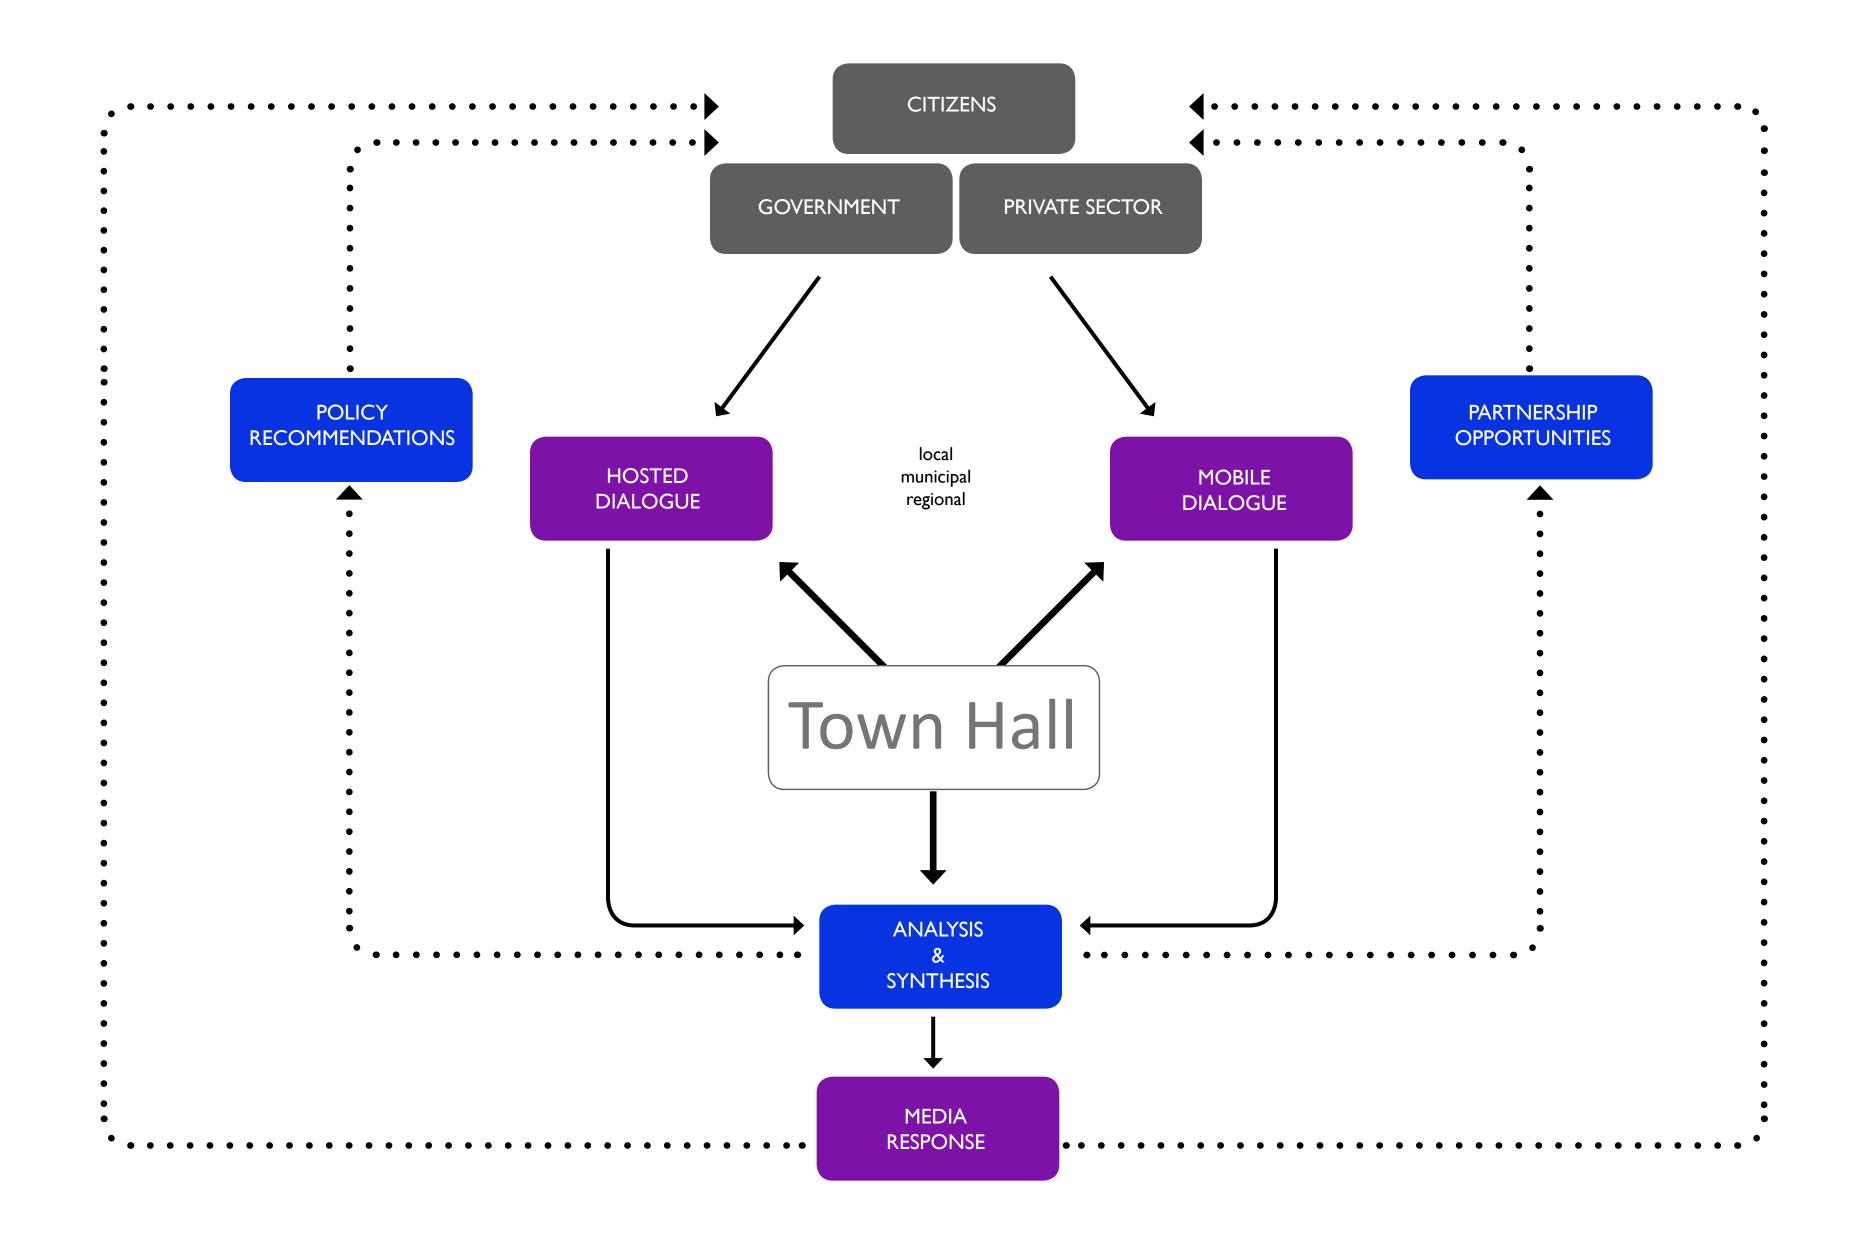

Knickerbocker Village 1933

CITIZENS

CITIZENS

GOVERNMENT

HOSTED MEAL

- + Provides space for community members to come together
- + Initiates conversation about civic and urban issues
- + Acts as mediator between government and community residents

MOBILE MEAL

- + Reaches different demographic
- + Acts as marketing agent to raise awareness about issues and Town Hall Kitchen
- + Strategically facilitates community members engaging in historic places

- + Disseminates information to large audience
- + Captures and documents dialogue from Hosted Meals
- + Generates revenue to support agency services