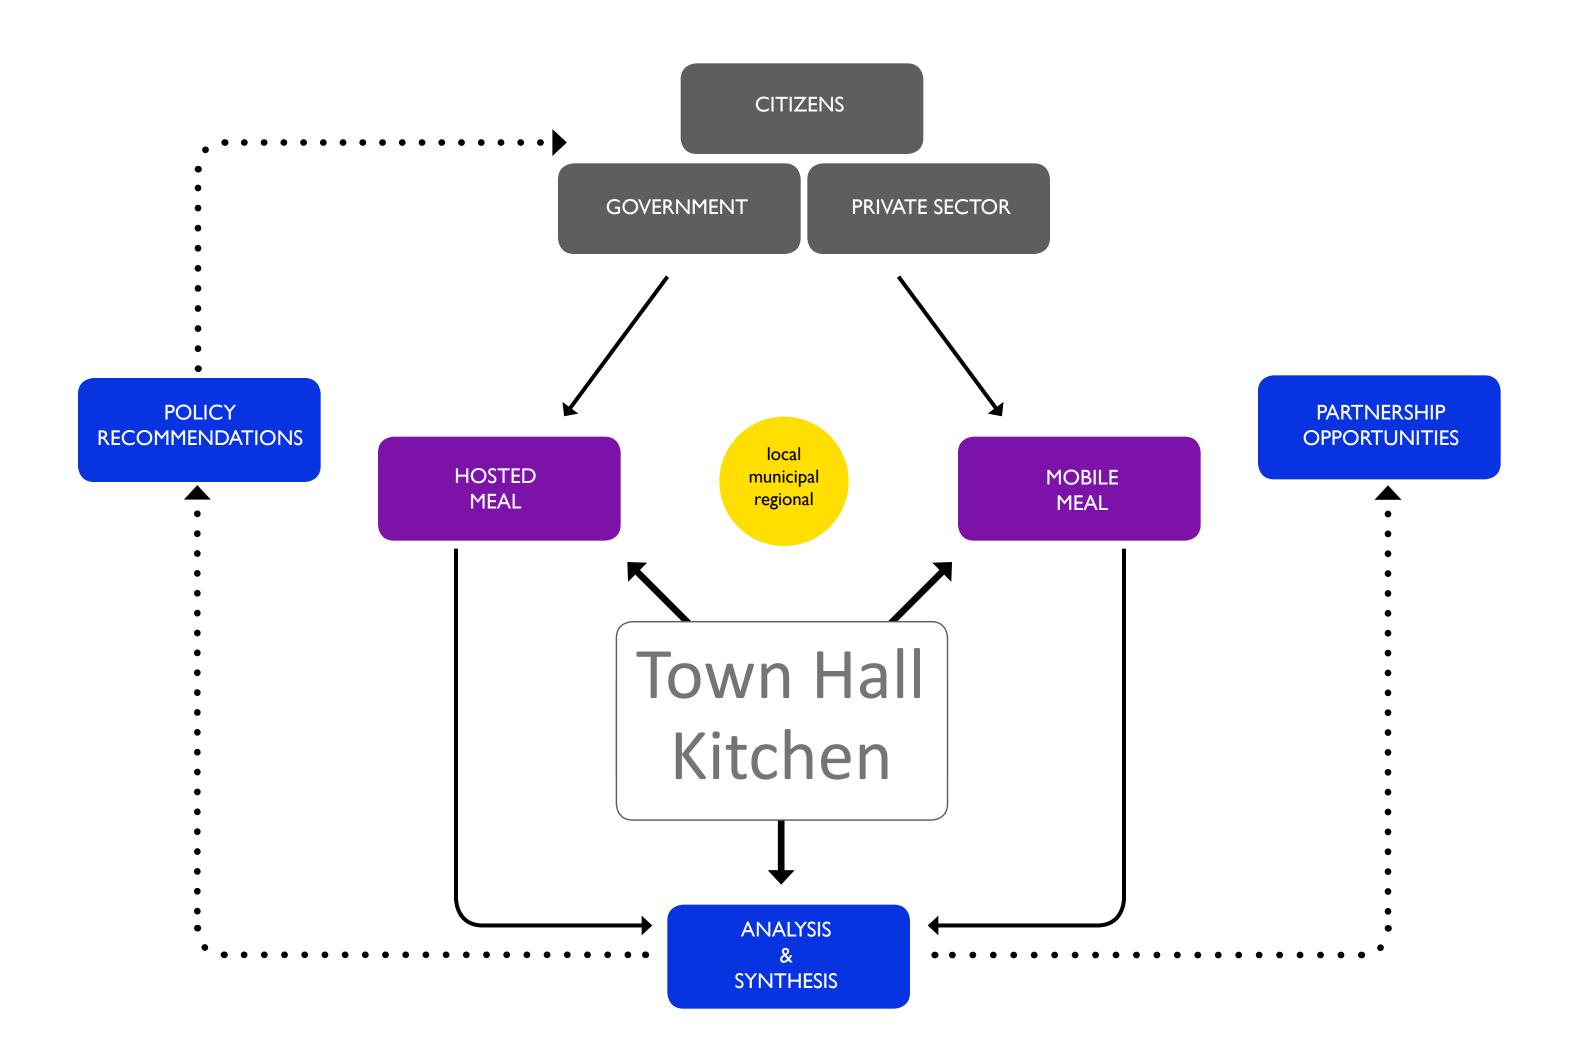

## Goal

To create a resilient community connecting the residents with fellow citizens, government policy and the private sector.

## Proposal

A neutral platform where the citizens of a divided community are encouraged to engage in dialogue, leveraging their knowledge of the past and experience in the present to imagine the future in a new way.

## NYC Office for Public Imagination TownHall OwnHall

New York City Office for Public Imagination presents a design model to be implemented into a divided community. The model provides the citizens with a set of adaptable tools to manage the imbalance created through gentrification.

Knickerbocker Village 1933

CITIZENS

CITIZENS

GOVERNMENT

HOSTED MEAL

- + Provides space for community members to come together
- + Initiates conversation about civic and urban issues
- + Acts as mediator between government and community residents

MOBILE MEAL

- + Reaches different demographic
- + Acts as marketing agent to raise awareness about issues and Town Hall Kitchen
- + Strategically facilitates community members engaging in historic places

- + Disseminates information to large audience
- + Captures and documents dialogue from Hosted Meals
- + Generates revenue to support agency services