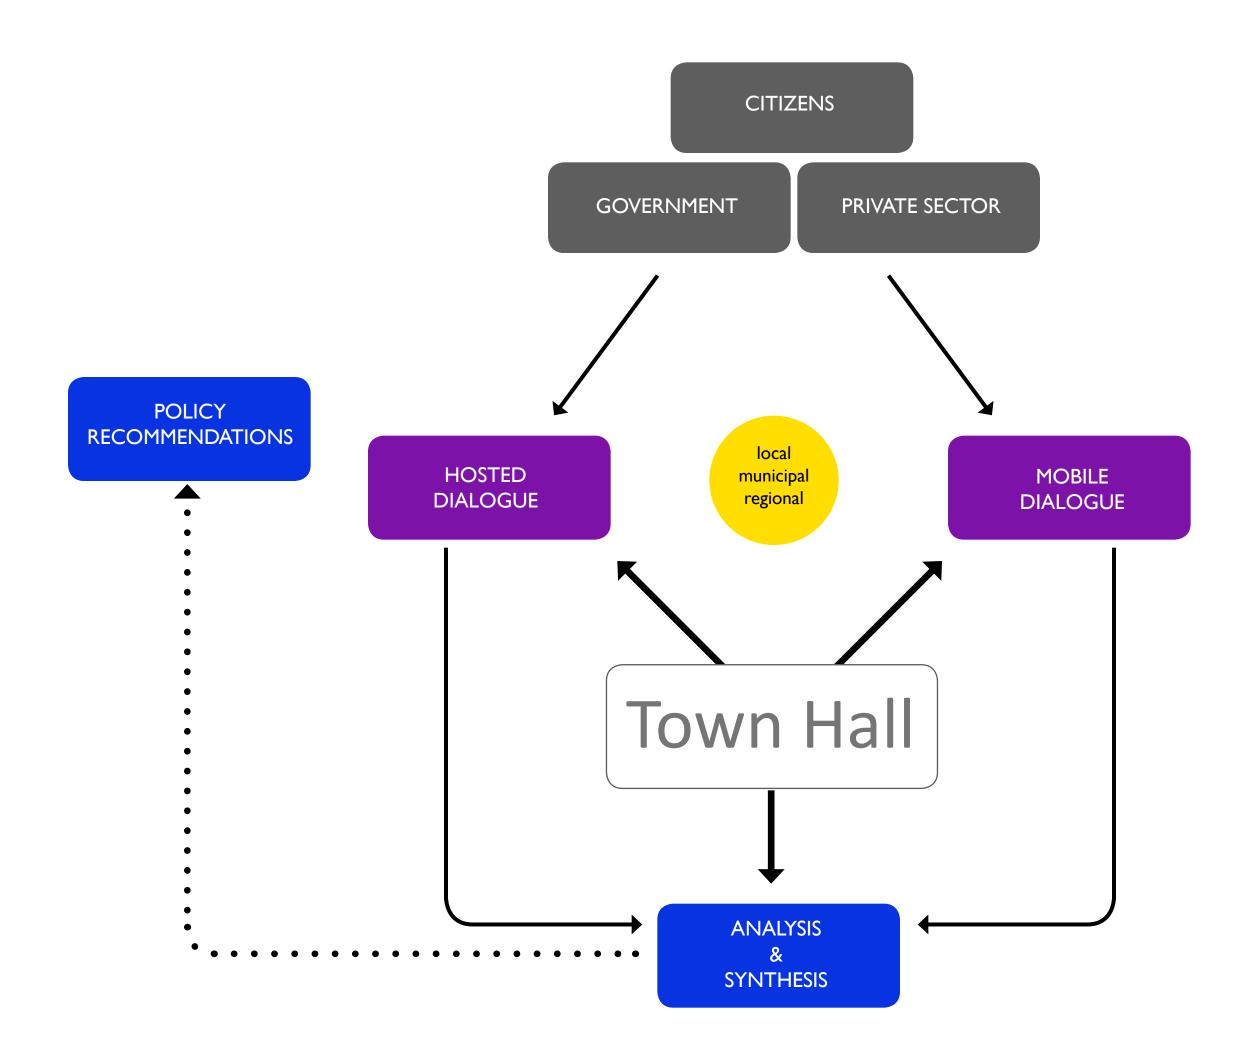

## Goal

To create a resilient community connecting the residents with fellow citizens, government policy and the private sector.

## Proposal

A neutral platform where the citizens of a divided community are encouraged to engage in dialogue, leveraging their knowledge of the past and experience in the present to imagine the future in a new way.

## NYC Office for Public Imagination TownHall OwnHall

New York City Office for Public Imagination presents a design model to be implemented into a divided community. The model provides the citizens with a set of adaptable tools to manage the imbalance created through gentrification.

Knickerbocker Village 1933

CITIZENS

CITIZENS

GOVERNMENT

HOSTED MEAL

- + Provides space for community members to come together
- + Initiates conversation about civic and urban issues
- + Acts as mediator between government and community residents

MOBILE MEAL

- + Reaches different demographic
- + Acts as marketing agent to raise awareness about issues and Town Hall Kitchen
- + Strategically facilitates community members engaging in historic places

- + Disseminates information to large audience
- + Captures and documents dialogue from Hosted Meals
- + Generates revenue to support agency services