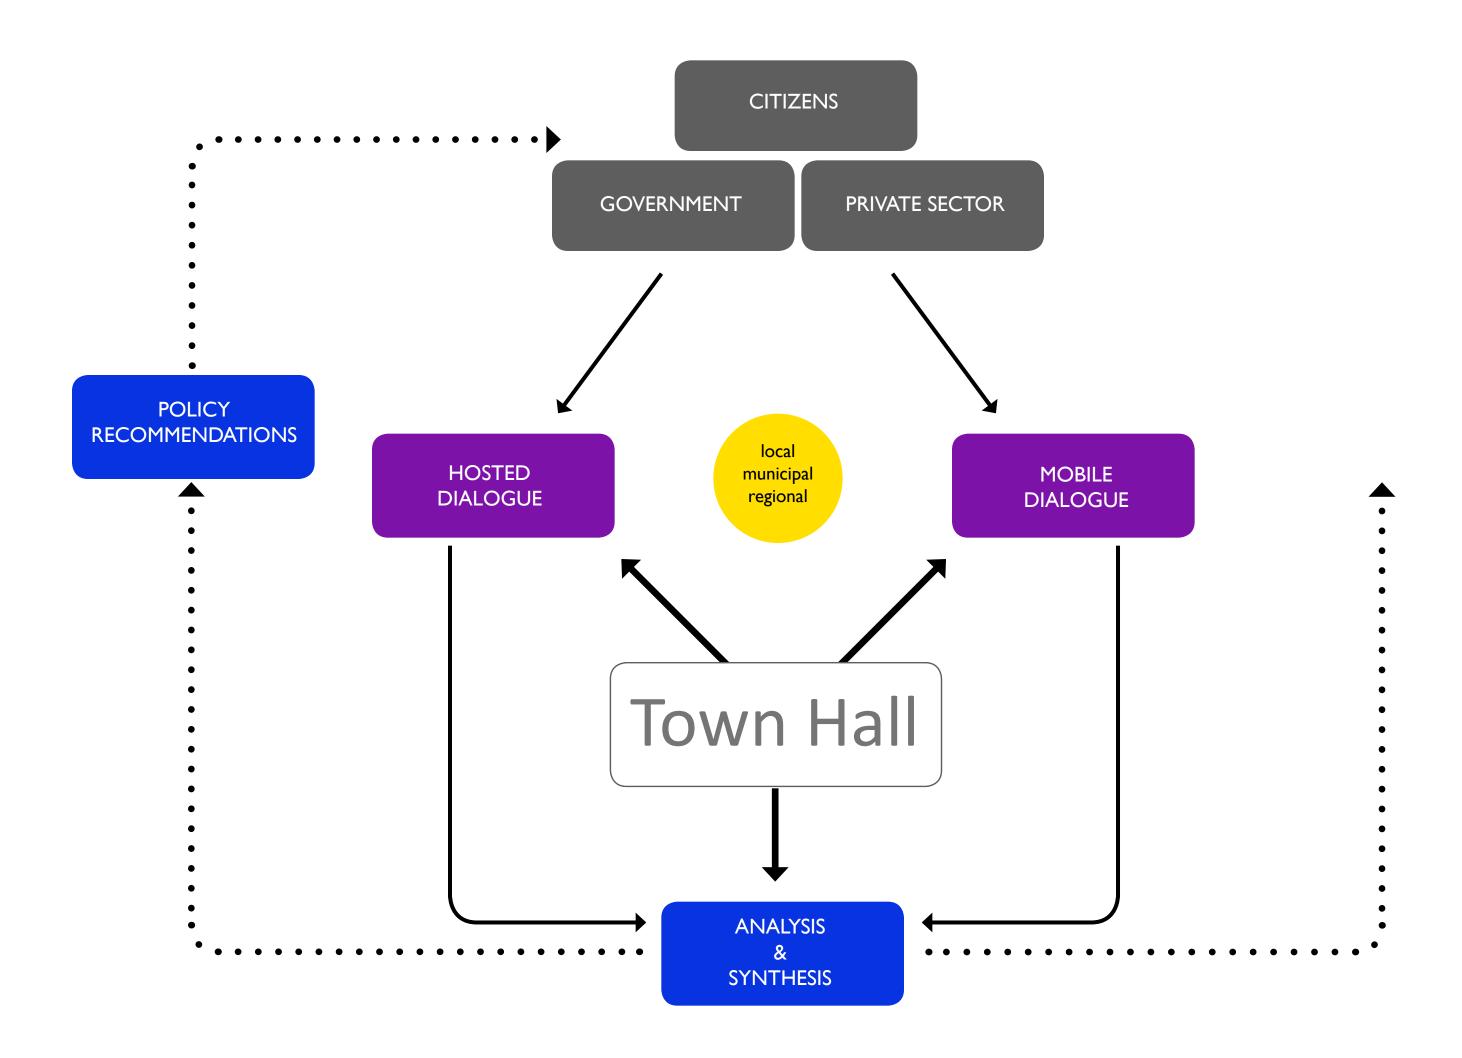

## Goal

To create a resilient community connecting the residents with fellow citizens, government policy and the private sector.

## Proposal

A neutral platform where the citizens of a divided community are encouraged to engage in dialogue, leveraging their knowledge of the past and experience in the present to imagine the future in a new way.

## NYC Office for Public Imagination TownHall OwnHall

New York City Office for Public Imagination presents a design model to be implemented into a divided community. The model provides the citizens with a set of adaptable tools to manage the imbalance created through gentrification.

Knickerbocker Village 1933

CITIZENS

CITIZENS

GOVERNMENT

HOSTED MEAL

- + Provides space for community members to come together
- + Initiates conversation about civic and urban issues
- + Acts as mediator between government and community residents

MOBILE MEAL

- + Reaches different demographic
- + Acts as marketing agent to raise awareness about issues and Town Hall Kitchen
- + Strategically facilitates community members engaging in historic places

- + Disseminates information to large audience
- + Captures and documents dialogue from Hosted Meals
- + Generates revenue to support agency services