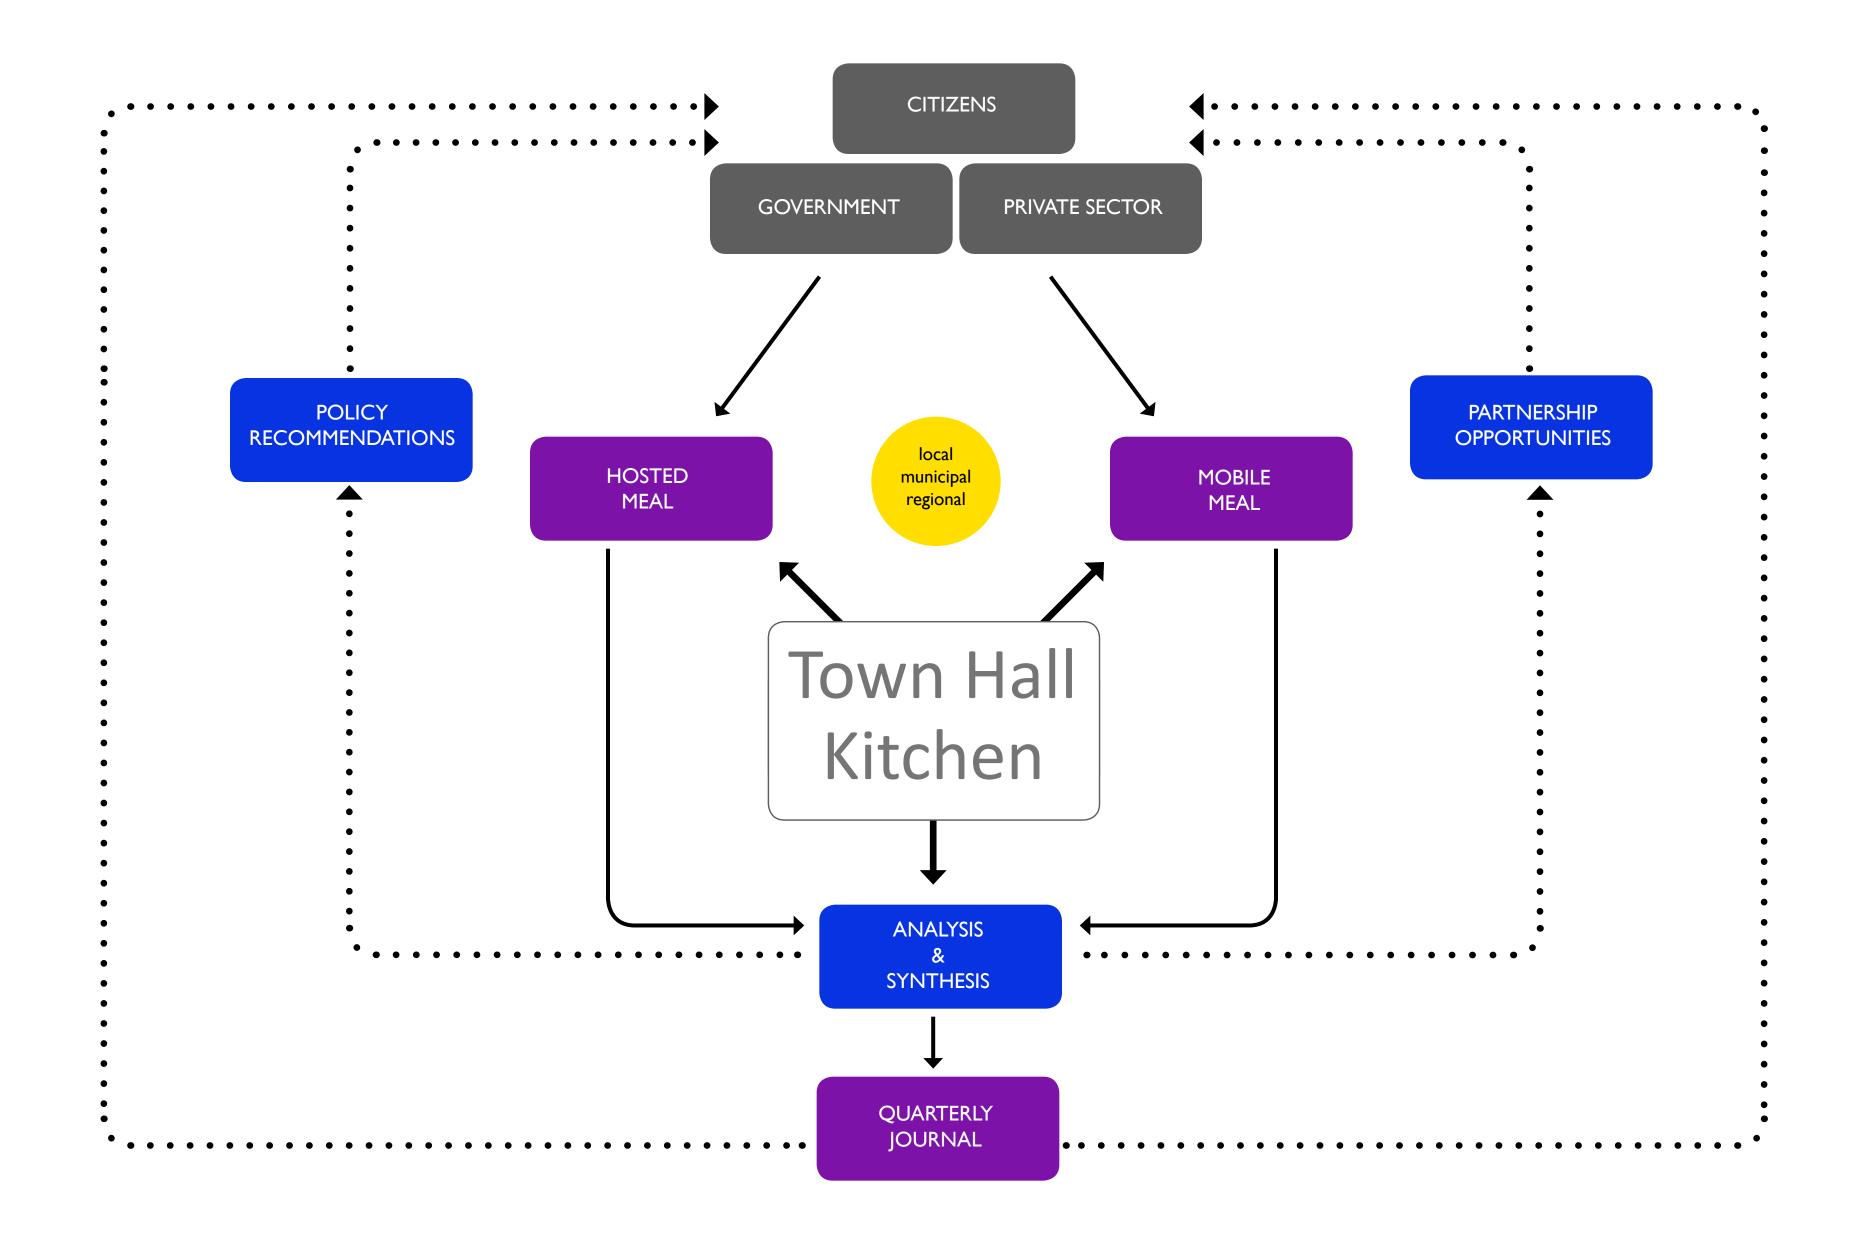

## Goal

To create a resilient community connecting the residents with fellow citizens, government policy and the private sector.

## Proposal

A neutral platform where the citizens of a divided community are encouraged to engage in dialogue, leveraging their knowledge of the past and experience in the present to imagine the future in a new way.

## NYC Office for Public Imagination TownHall OwnHall

New York City Office for Public Imagination presents a design model to be implemented into a divided community. The model provides the citizens with a set of adaptable tools to manage the imbalance created through gentrification.

Knickerbocker Village 1933

CITIZENS

CITIZENS

GOVERNMENT

HOSTED MEAL

- + Provides space for community members to come together
- + Initiates conversation about civic and urban issues
- + Acts as mediator between government and community residents

MOBILE MEAL

- + Reaches different demographic
- + Acts as marketing agent to raise awareness about issues and Town Hall Kitchen
- + Strategically facilitates community members engaging in historic places

- + Disseminates information to large audience
- + Captures and documents dialogue from Hosted Meals
- + Generates revenue to support agency services