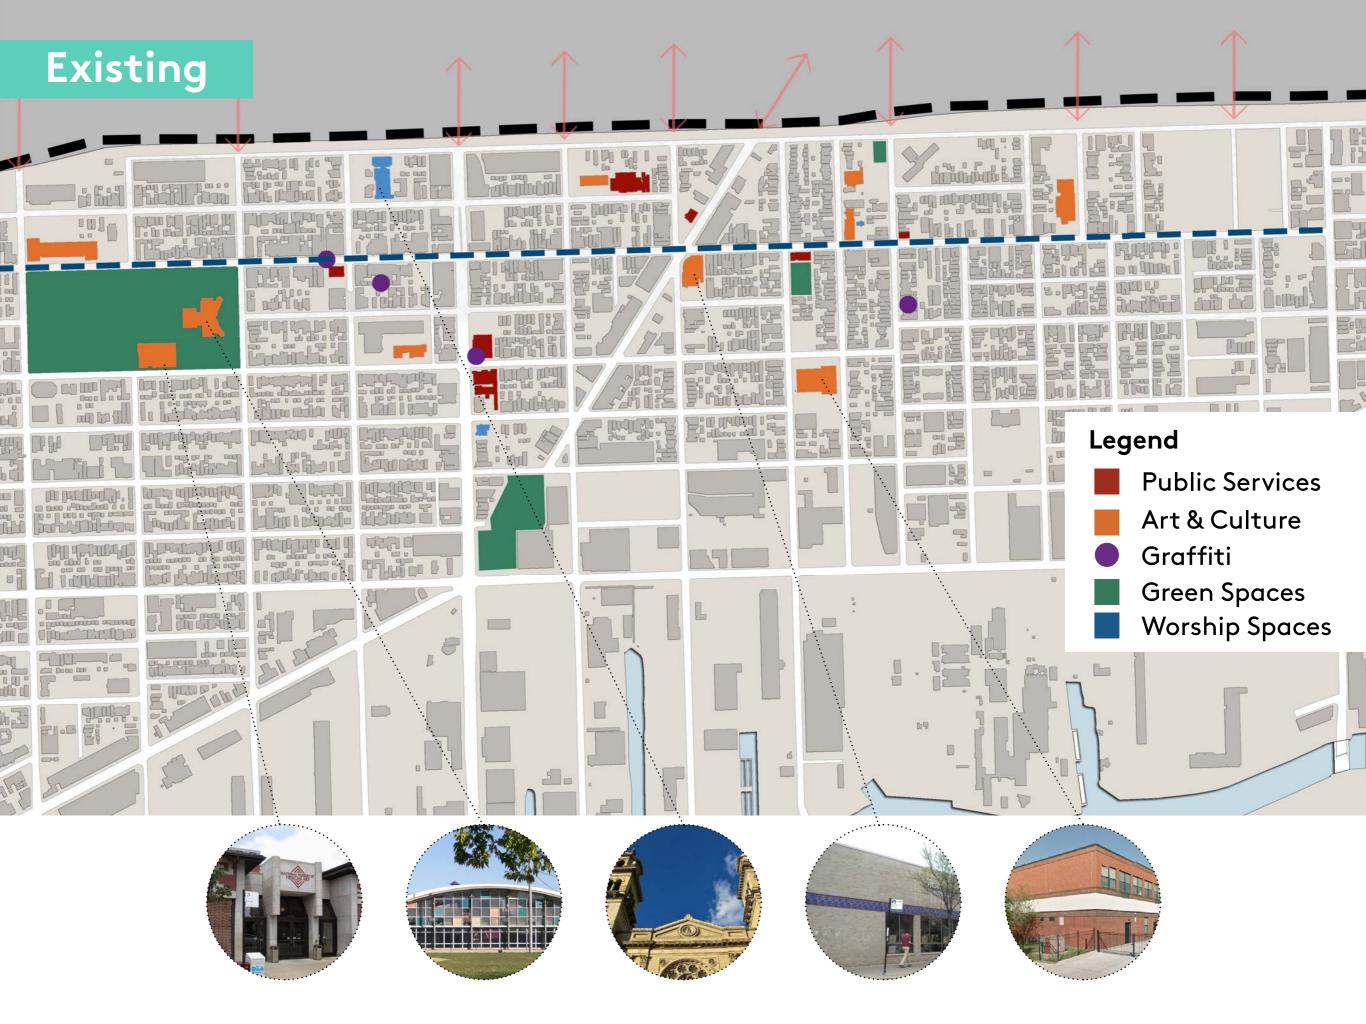

# Neglected Spaces into Cultural Facilities

Public Art/Exhibition /Atelier Space Market/Playground Open Rest Space