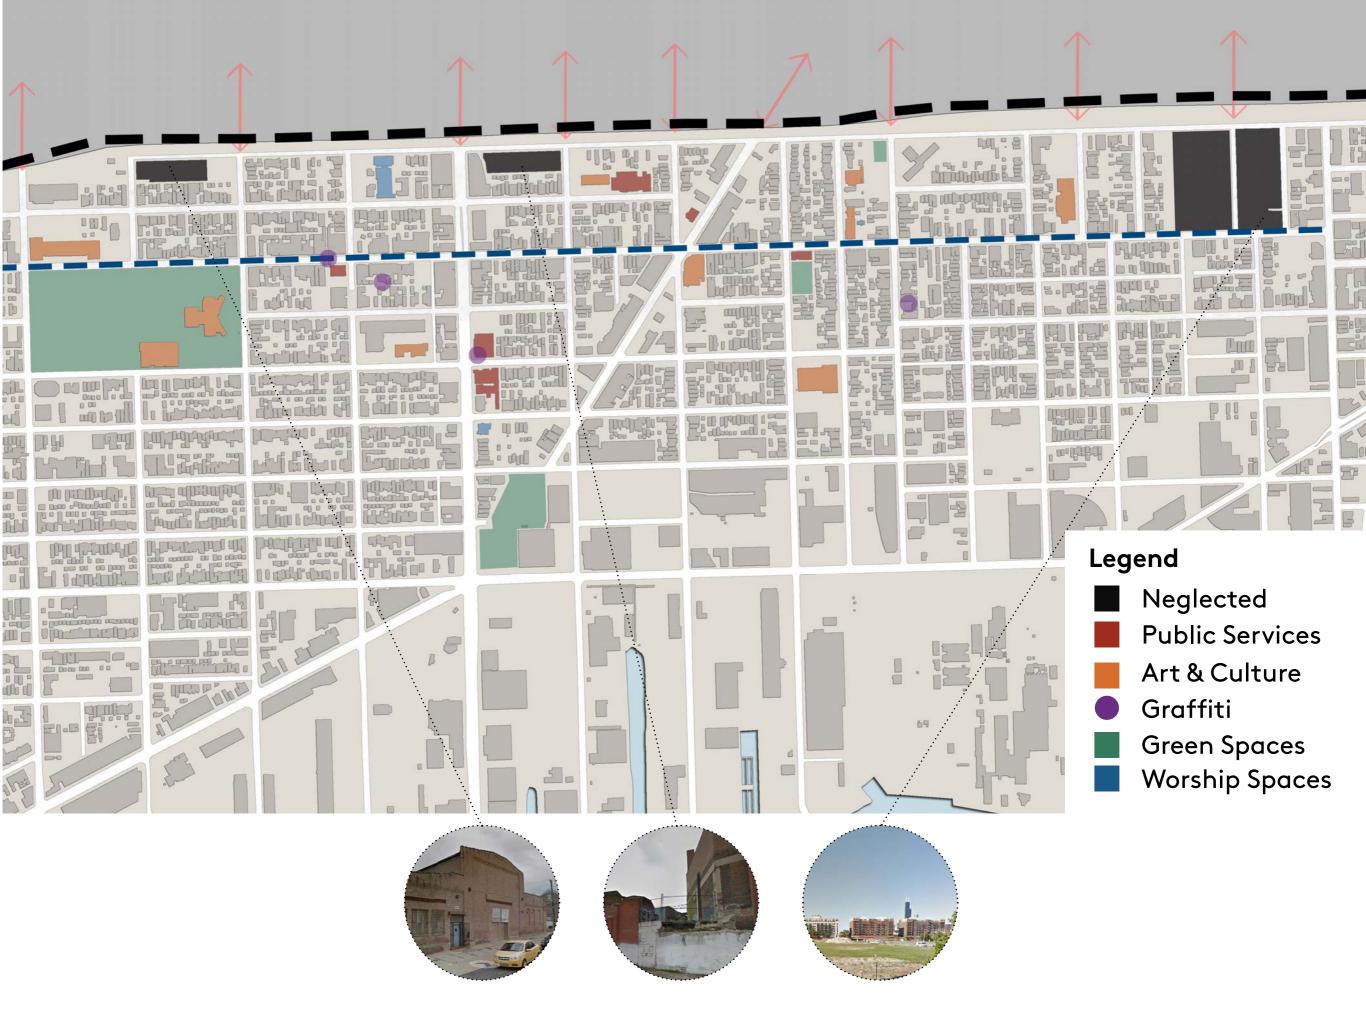

# Neglected Spaces into Cultural Facilities

Public Art/Exhibition /Atelier Space Market/Playground Open Rest Space