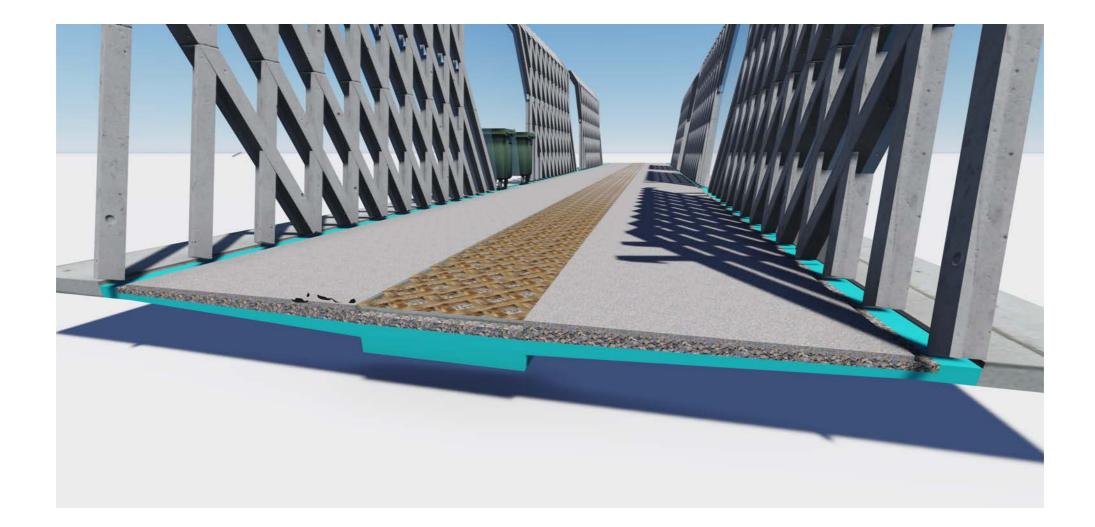

# Green Corridor & Stormwater Management

#### 3. Stormwater Management

-Narrow the road -Replace the concret -Collect rainwater

Excavate and implement
the drainage system
Explore more artistic way