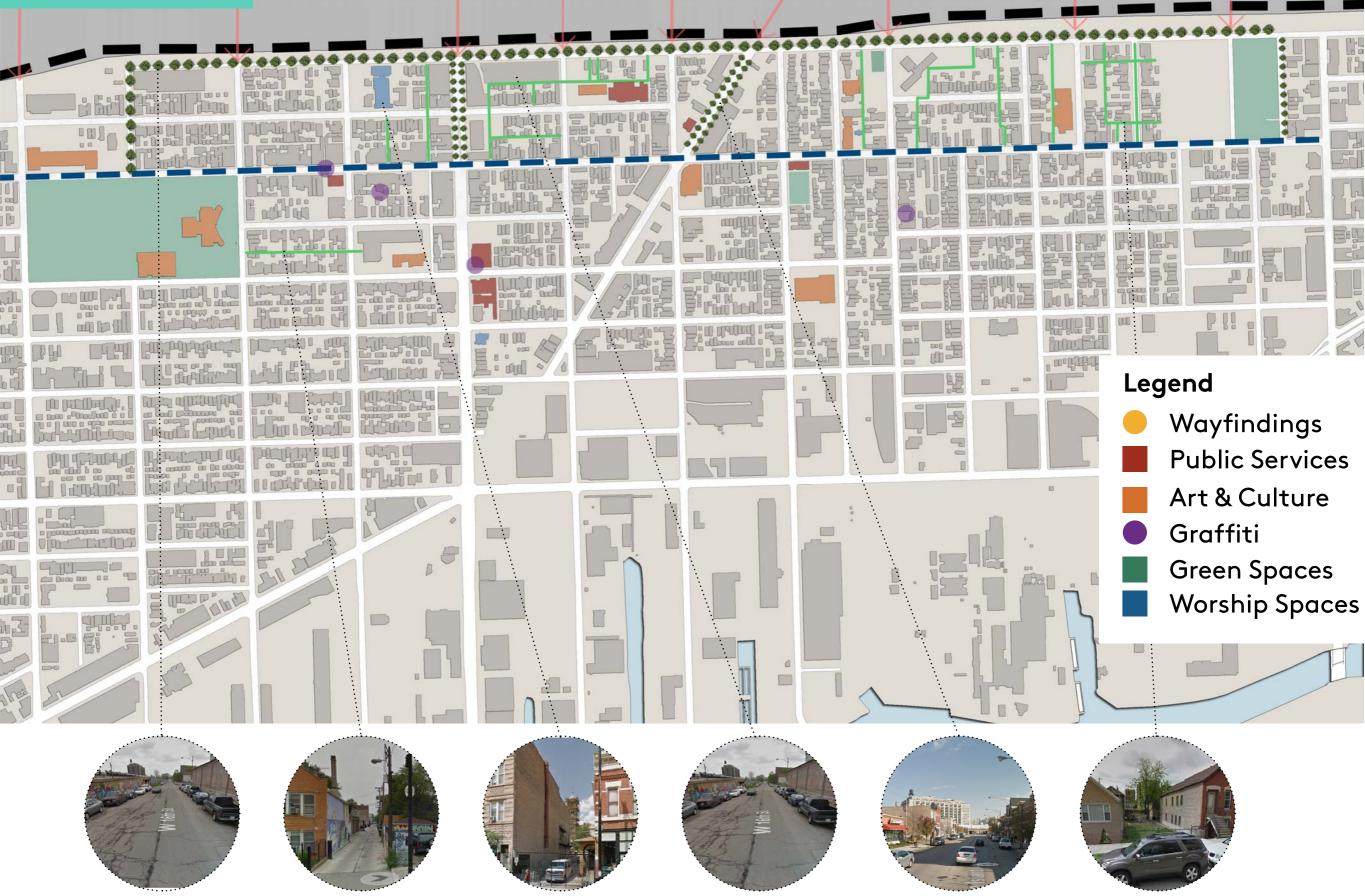

# Visual Identity & Wayfindings

# Neglected Spaces into Cultural Facilities

Public Art/Exhibition /Atelier Space Market/Playground Open Rest Space