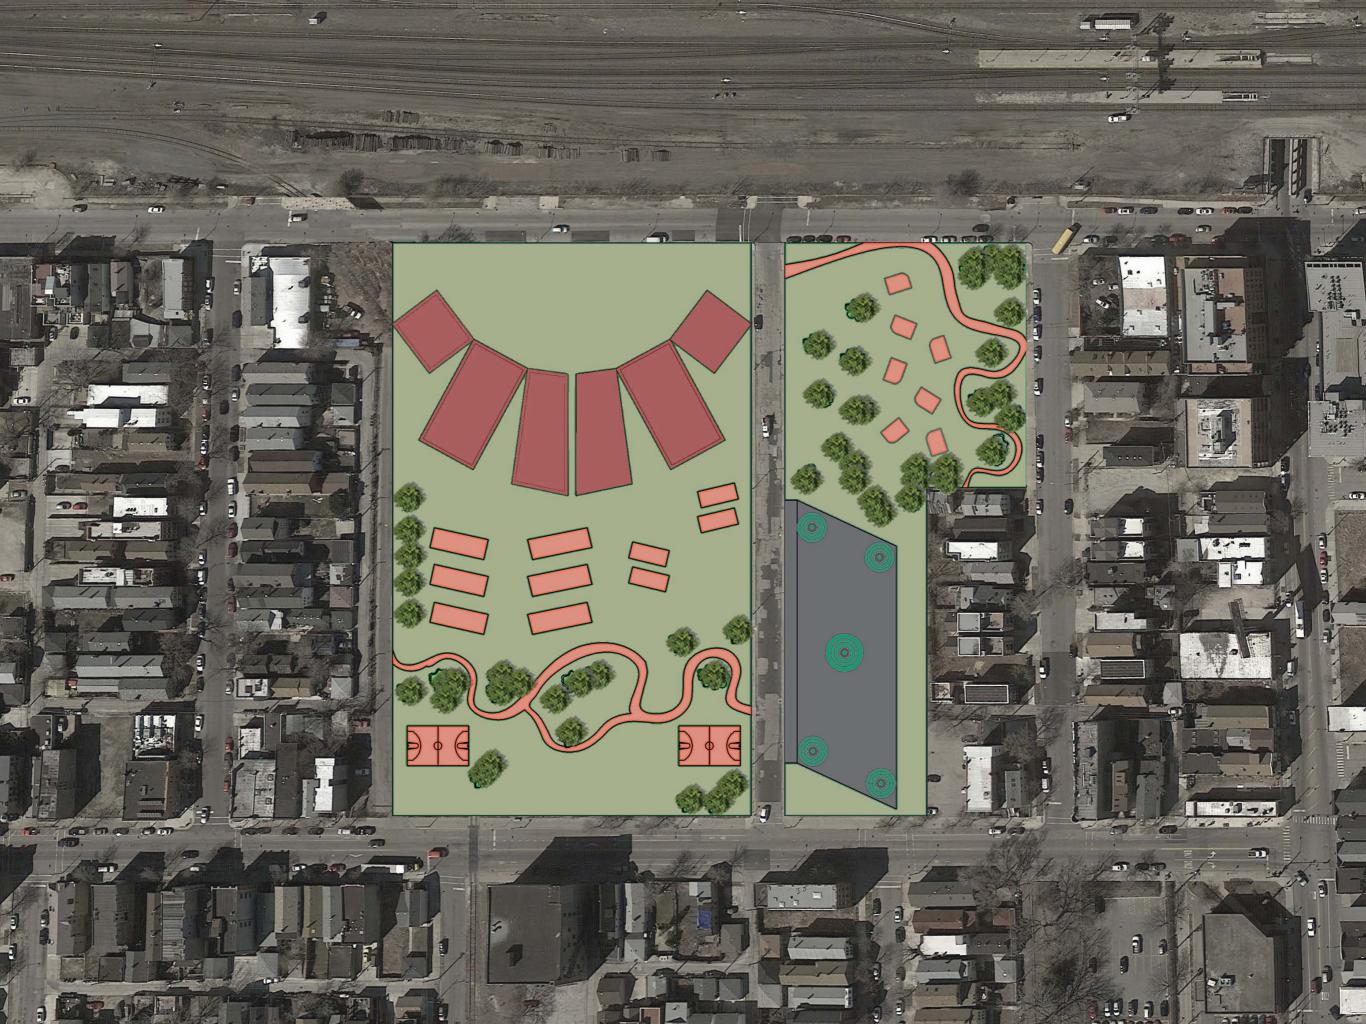

# Green Corridor & Stormwater Management

#### Site Plan

Master Plan

User journey video (Pierre & Francois)

#### 3. Stormwater Management

-Narrow the road -Replace the concret -Collect rainwater

Excavate and implement
the drainage system
Explore more artistic way