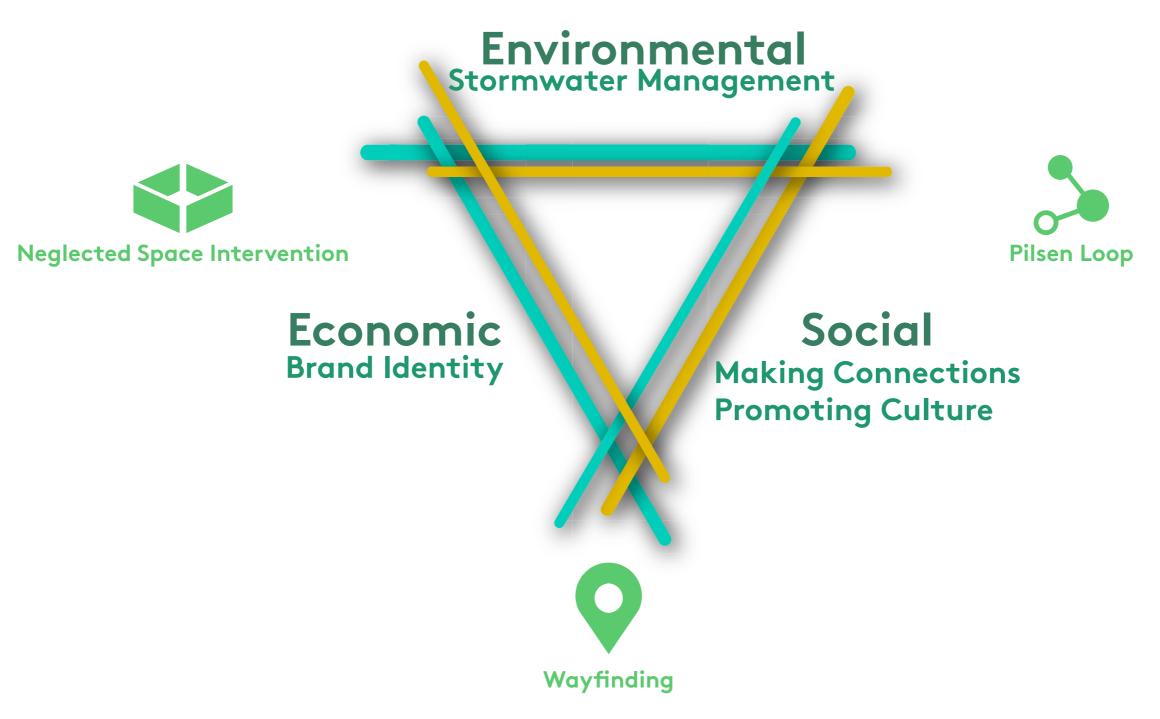

## To design a route that embraces and explores the act of weaving.

- 1. Visual Identity & Wayfindings
- 2. Neglected Spaces into Cultural Spaces
- 3. Green Corridor & Stormwater Management

# Visual Identity & Wayfindings

# Neglected Spaces into Cultural Facilities

Public Art/Exhibition /Atelier Space Market/Playground Open Rest Space

# Green Corridor & Stormwater Management

#### 3. Stormwater Management

-Narrow the road -Replace the concret -Collect rainwater

Excavate and implement
the drainage system
Explore more artistic way