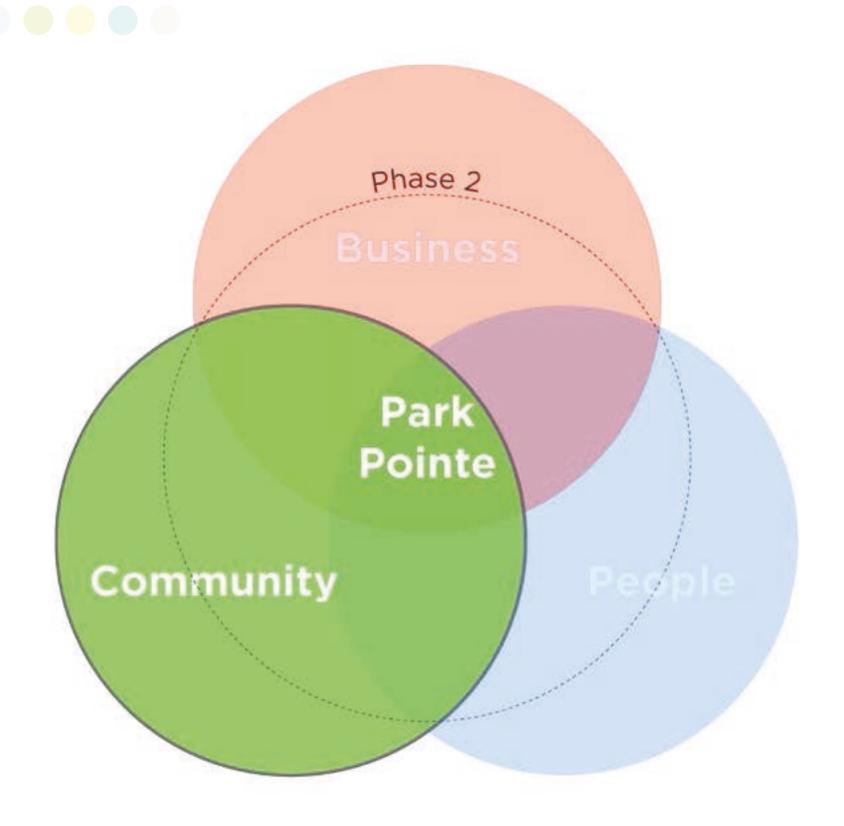

# Phase 2

Wi-fi Spot

Playground

Coffee Shop

Bicycle Parking

Farmers Market

Food Stop

Events & Festivals

Park / Garden

Arts & Culture