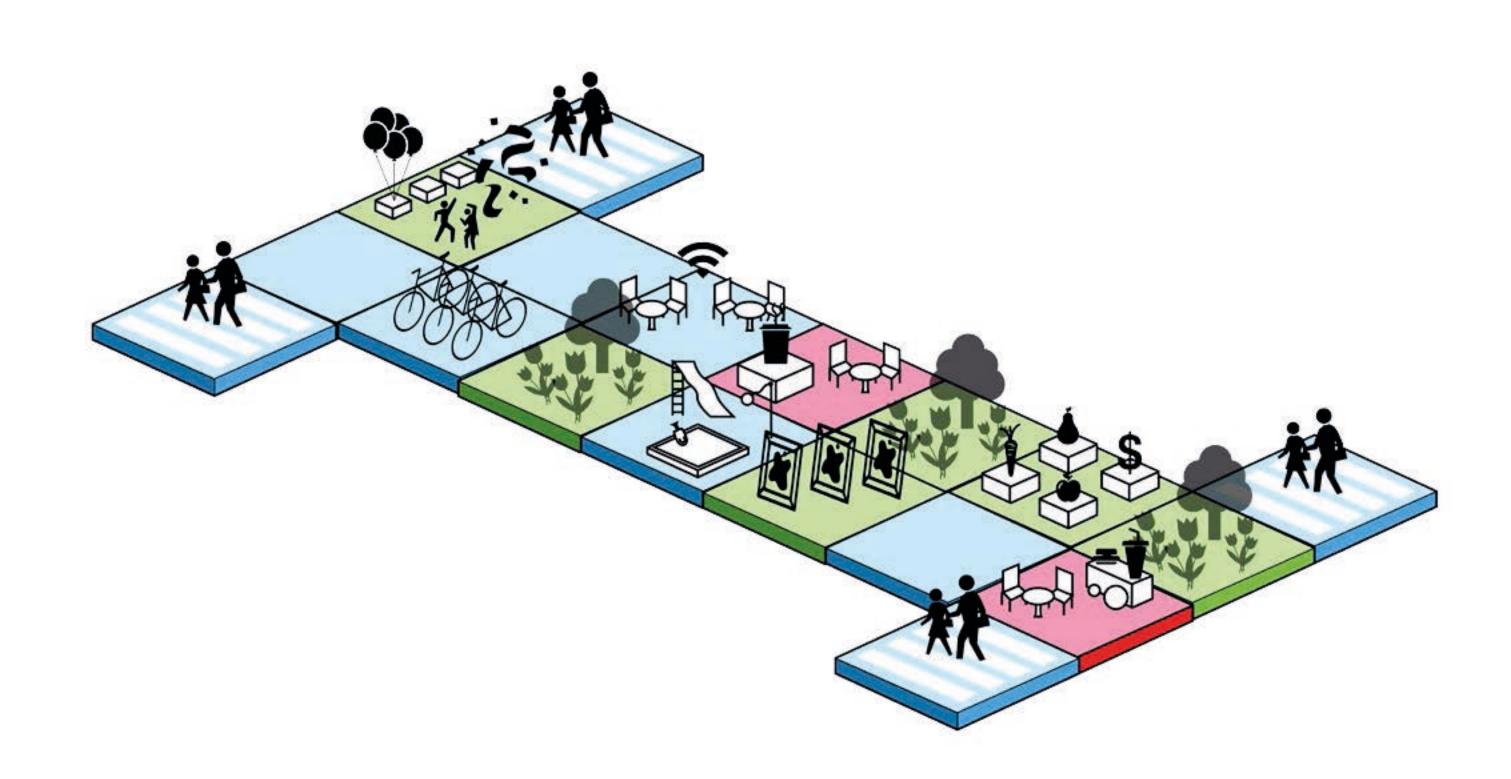

### System Diagram

# Phase 1

Wi-fi Spot

Playground

Coffee Shop

Bicycle Parking

Park / Garden

Arts & Culture

1

# Phase 2

Wi-fi Spot

Playground

Coffee Shop

Bicycle Parking

Farmers Market

Food Stop

Events & Festivals

Park / Garden

Arts & Culture