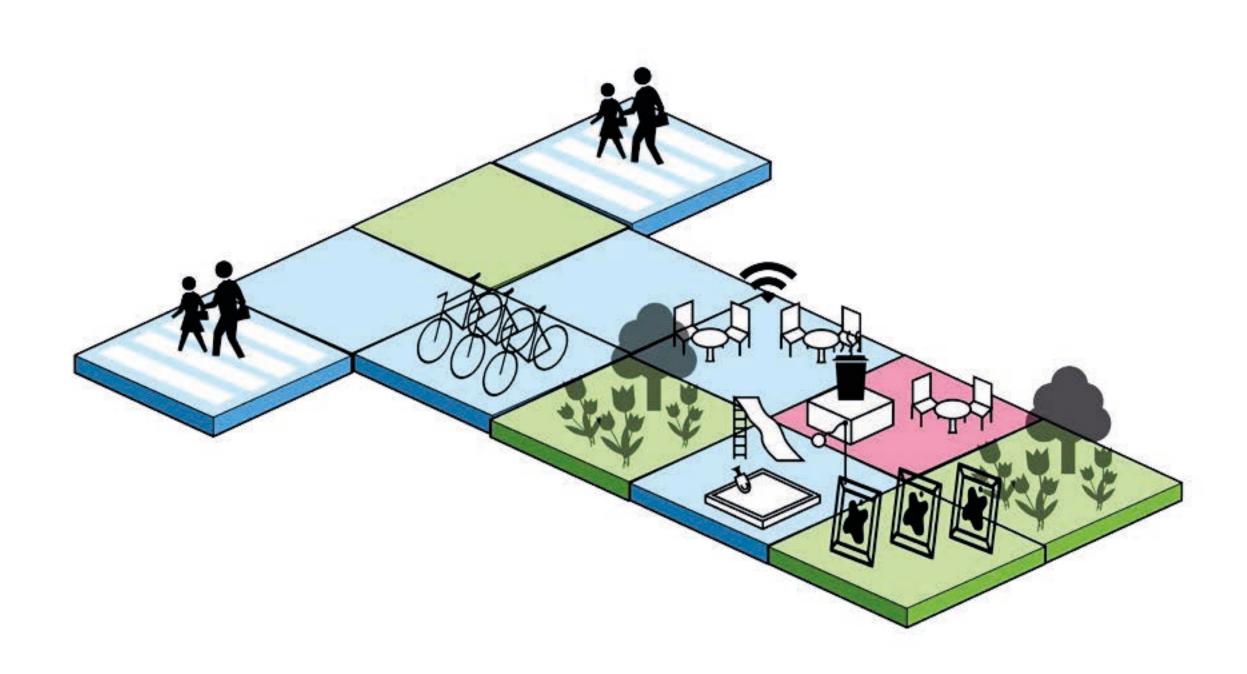

# Phase 1

Wi-fi Spot

Playground

Coffee Shop

Bicycle Parking

Park / Garden

Arts & Culture

1

# Phase 2

Wi-fi Spot

Playground

Coffee Shop

Bicycle Parking

Farmers Market

Food Stop

Events & Festivals

Park / Garden

Arts & Culture