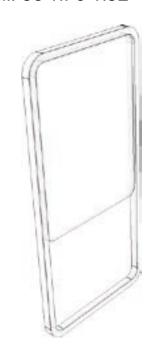

#### Seating

Material: Recycled Plastic Dim.: 90"x24"x18"

#### Table

Material: Recycled Plastic Dim.: 35"x70"x32"

#### **Communication/Play**

Material: Recycled Plastic

Dim.: 2"x40"x80"