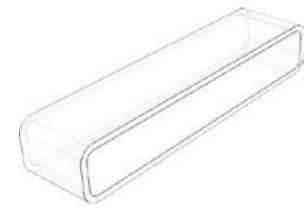

## Prototype

**Shop stand** 

Material: Recycled Plastic Dim.: 98"x90"x40"

#### Seating

Material: Recycled Plastic Dim.: 90"x24"x18"

#### Table

Material: Recycled Plastic Dim.: 35"x70"x32"

#### **Communication/Play**

Material: Recycled Plastic

Dim.: 2"x40"x80"