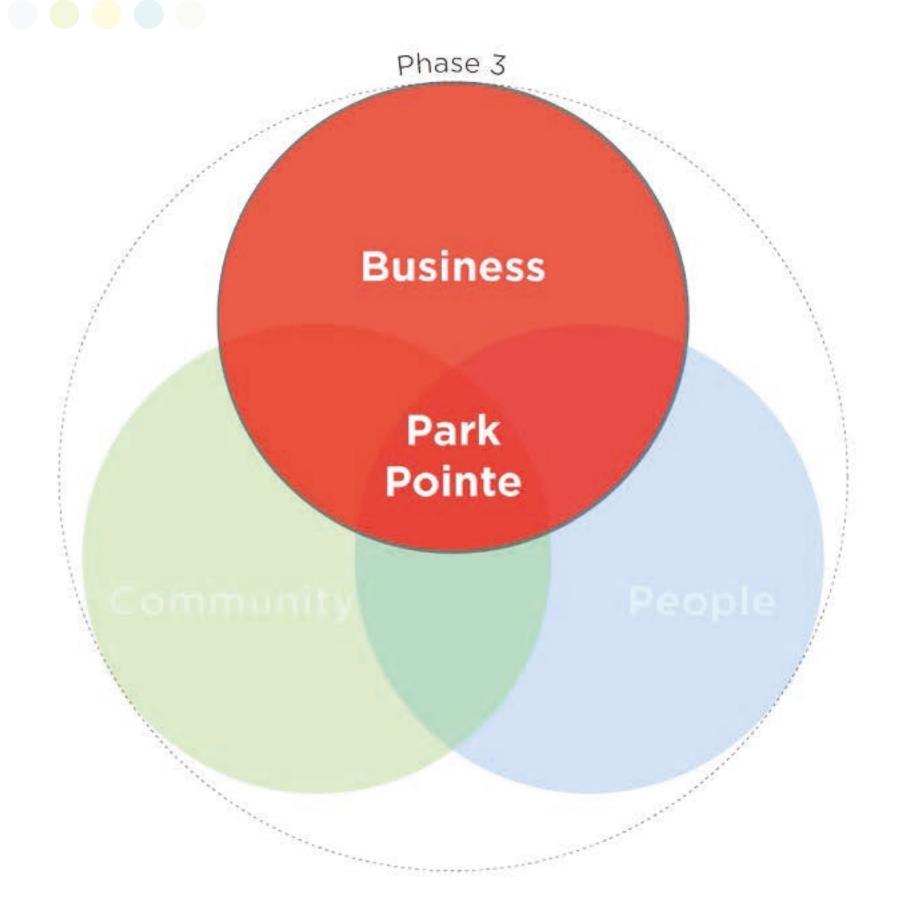

## Phase 3

Bicycle Parking

Events & Festivals

Playground

Farmers Market

Park / Garden

Coffee Shop

Gift Shop

Arts & Culture

Clothing Shop

Food Stop

Shopping