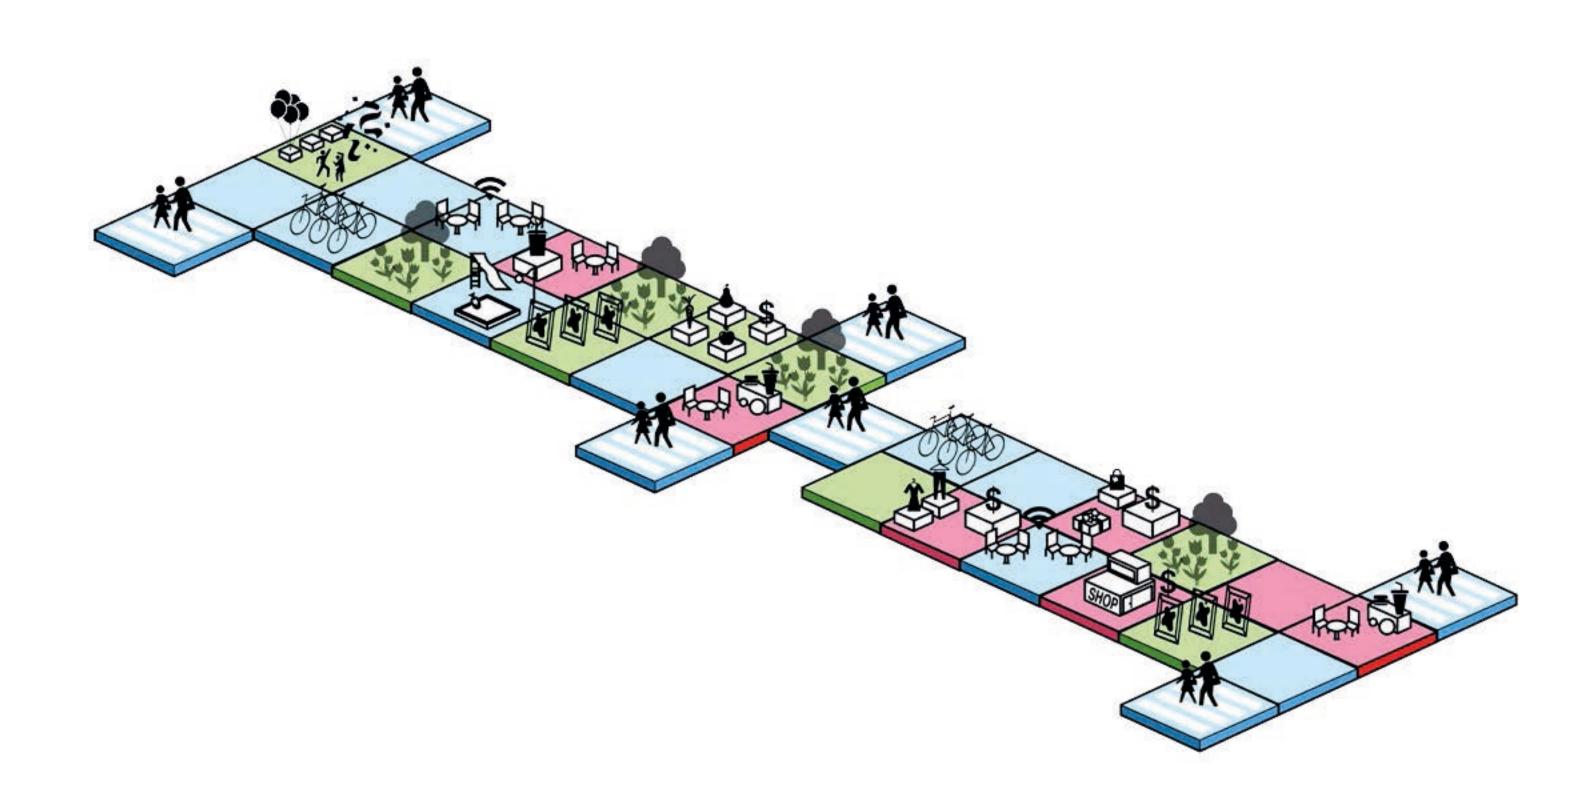

### System Diagram

# Phase 1

Wi-fi Spot

Playground

Coffee Shop

Bicycle Parking

Park / Garden

Arts & Culture

1

# Phase 2

Wi-fi Spot

Playground

Coffee Shop

Bicycle Parking

Farmers Market

Food Stop

Events & Festivals

Park / Garden

Arts & Culture

## Phase 3

Bicycle Parking

Events & Festivals

Playground

Farmers Market

Park / Garden

Coffee Shop

Gift Shop

Arts & Culture

Clothing Shop

Food Stop

Shopping