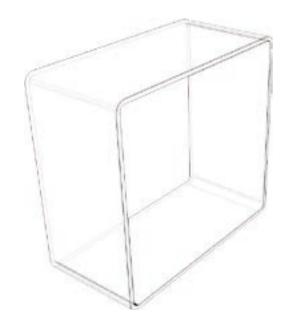

#### Seating

Material: Recycled Plastic Dim.: 90"x24"x18"

#### Table

Material: Recycled Plastic Dim.: 35"x70"x32"